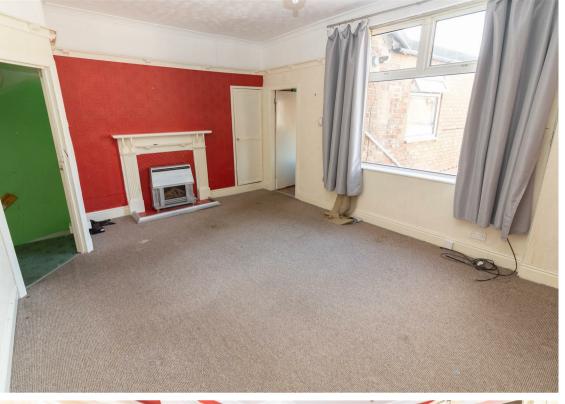

Internally the property briefly comprises: - entrance and stairs to the first floor, lounge, kitchen, bathroom and two bedrooms. To the second floor there are a further three bedrooms. The property further benefits from gas central heating and double glazing.

Living Room 12'5" x 18'1" (3.80 x 5.53)

Kitchen 10'7" x 8'3" (3.24 x 2.53)

Bedroom One 15'3" x 11'6" (4.66 x 3.52)

Bedroom Two 8'2" x 9'0" (2.49 x 2.76)

Bedroom Three 20'8" x 10'10" (6.32 x 3.31)

Bedroom Four 8'1" x 9'8" (2.48 x 2.97)