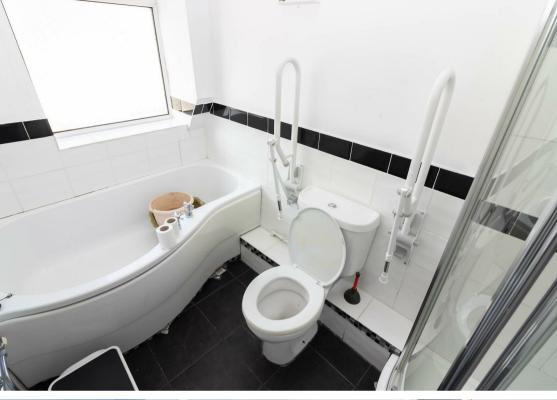

Internally the property briefly comprises: - entrance and stairs to the first floor, lounge, kitchen, bathroom and two bedrooms. To the second floor there are a further three bedrooms. The property further benefits from gas central heating and double glazing.