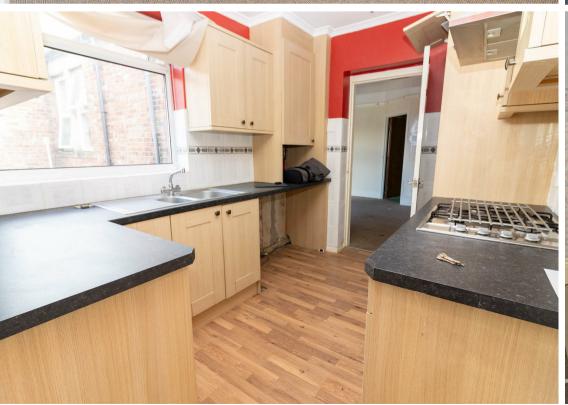

Internally the property briefly comprises: - entrance and stairs to the first floor, lounge, kitchen, bathroom and two bedrooms. To the second floor there are a further three bedrooms. The property further benefits from gas central heating and double glazing.

Living Room 12'5" x 18'1" (3.80 x 5.53)

Kitchen 10'7" x 8'3" (3.24 x 2.53)

Bedroom One 15'3" x 11'6" (4.66 x 3.52)

Bedroom Two 8'2" x 9'0" (2.49 x 2.76)

Bedroom Three 20'8" x 10'10" (6.32 x 3.31)

Bedroom Four 8'1" x 9'8" (2.48 x 2.97)