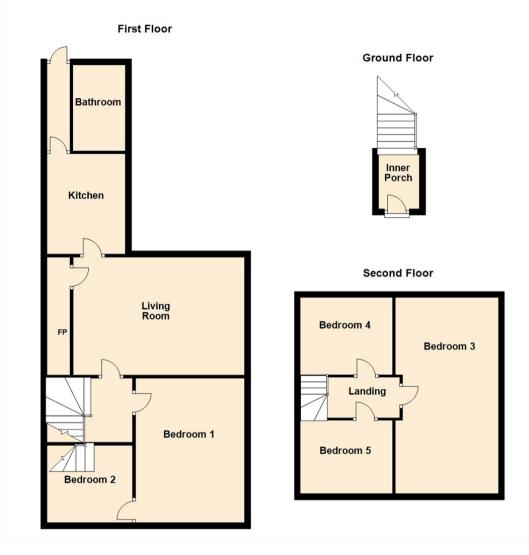

Internally the property briefly comprises: - entrance and stairs to the first floor, lounge, kitchen, bathroom and two bedrooms. To the second floor there are a further three bedrooms. The property further benefits from gas central heating and double glazing.

Living Room 12'5" x 18'1" (3.80 x 5.53)

Kitchen 10'7" x 8'3" (3.24 x 2.53)

Bedroom One 15'3" x 11'6" (4.66 x 3.52)

Bedroom Two 8'2" x 9'0" (2.49 x 2.76)

Bedroom Three 20'8" x 10'10" (6.32 x 3.31)

Bedroom Four 8'1" x 9'8" (2.48 x 2.97)

Bedroom Five 7'8" x 8'11" (2.35 x 2.72)

**Auctioneer's Comments** 

 Gosforth
 0191 236 2070

 Newcastle
 0191 284 4050

 High Heaton
 0191 270 1122

 Tynemouth
 0191 257 2000

 Low Fell
 0191 487 0800

 Property Management Centre
 0191 236 2680