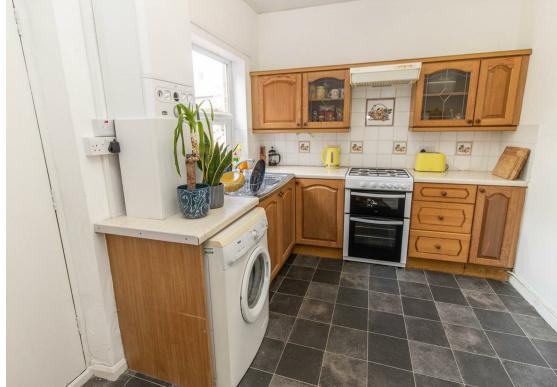

For sale by Modern Method of Auction: Starting Bid Price £52,000 plus Reservation Fee

This property is for sale by The Great North Property Auction powered by iam-sold.

Internally the property briefly comprises; entrance hallway, bright and airy double bedroom, lounge with feature fire place, kitchen with fitted wall and floor units and a bathroom with three piece suite and shower over the bath. The property benefits from gas central heating and double glazing. Externally there is a private yard to the rear.

www.janforsterestates.com

Lounge 15'3" x 15'6" (4.67 x 4.73)

Kitchen 8'4" x 11'1" (2.56 x 3.39)

Bedroom One 13'5" x 13'1" (4.09 x 4.01)

**Auctioneer's Comments** 

 Gosforth
 0191 236 2070

 Newcastle
 0191 284 4050