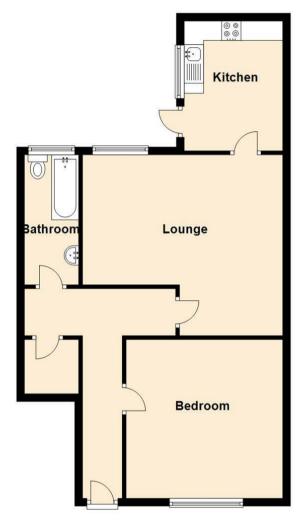

## **Ground Floor**

www.janforsterestates.com

Lounge 15'3" x 15'6" (4.67 x 4.73)

Kitchen 8'4" x 11'1" (2.56 x 3.39)

Bedroom One 13'5" x 13'1" (4.09 x 4.01)

**Auctioneer's Comments** 

 Gosforth
 0191 236 2070

 Newcastle
 0191 284 4050