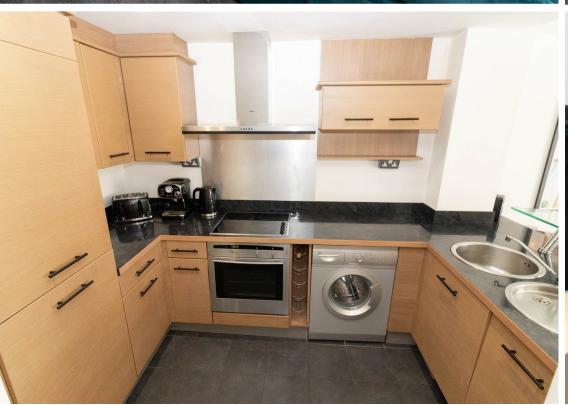

The property is accessed via a communal entrance and briefly comprises: - entrance hallway with storage, two double bedrooms, both with built-in wardrobes and the main with an en suite, and French doors opening to a Juliet balcony. The bright and airy, open plan lounge kitchen diner boasts fitted units, integrated appliances and French doors opening on to a balcony, and there is also a modern bathroom/wc.

www.janforsterestates.com

Living Room 8'9" x 9'6" (2.67 x 2.92)

Kitchen/Dining Area 7'5" x 8'4" (2.28 x 2.55)

Main Bedroom 14'4" x 8'1" (4.37 x 2.47)

Bedroom Two 8'4" x 8'11" (2.55 x 2.72)

 Gosforth
 0191 236 2070