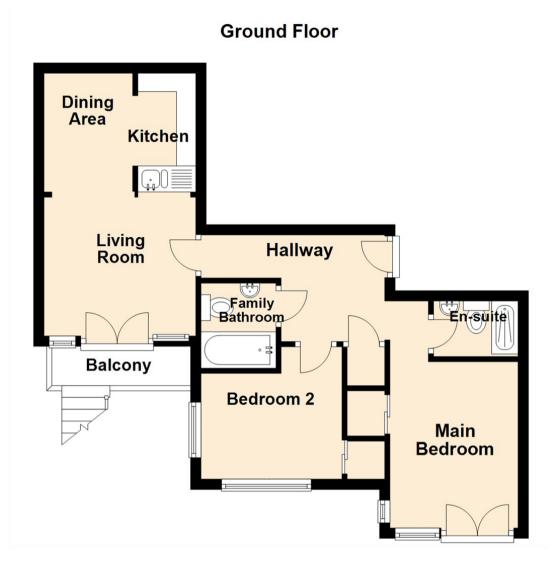

The property is accessed via a communal entrance and briefly comprises: - entrance hallway with storage, two double bedrooms, both with built-in wardrobes and the main with an en suite, and French doors opening to a Juliet balcony. The bright and airy, open plan lounge kitchen diner boasts fitted units, integrated appliances and French doors opening on to a balcony, and there is also a modern bathroom/wc.

www.janforsterestates.com

Living Room 8'9" x 9'6" (2.67 x 2.92)

Kitchen/Dining Area 7'5" x 8'4" (2.28 x 2.55)

Main Bedroom 14'4" x 8'1" (4.37 x 2.47)

Bedroom Two 8'4" x 8'11" (2.55 x 2.72)

 Gosforth
 0191 236 2070