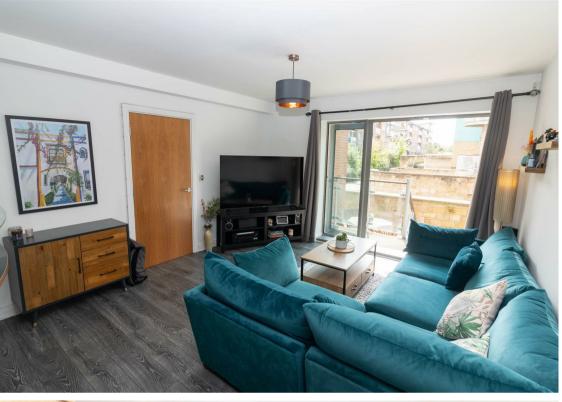

The property is accessed via a communal entrance and briefly comprises: - entrance hallway with storage, two double bedrooms, both with built-in wardrobes and the main with an en suite, and French doors opening to a Juliet balcony. The bright and airy, open plan lounge kitchen diner boasts fitted units, integrated appliances and French doors opening on to a balcony, and there is also a modern bathroom/wc.

www.janforsterestates.com

Living Room 8'9" x 9'6" (2.67 x 2.92)

Kitchen/Dining Area 7'5" x 8'4" (2.28 x 2.55)

Main Bedroom 14'4" x 8'1" (4.37 x 2.47)

Bedroom Two 8'4" x 8'11" (2.55 x 2.72)

 Gosforth
 0191 236 2070