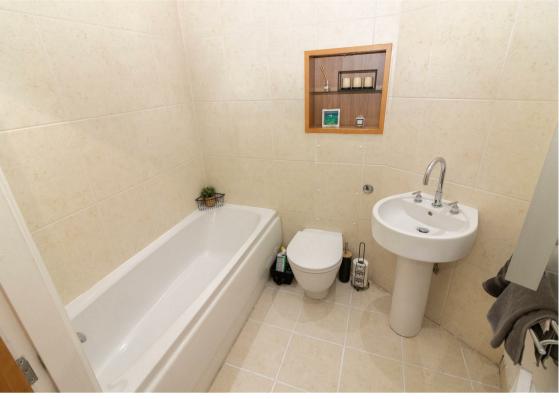

The property is accessed via a communal entrance and briefly comprises: - entrance hallway with storage, two double bedrooms, both with built-in wardrobes and the main with an en suite, and French doors opening to a Juliet balcony. The bright and airy, open plan lounge kitchen diner boasts fitted units, integrated appliances and French doors opening on to a balcony, and there is also a modern bathroom/wc.