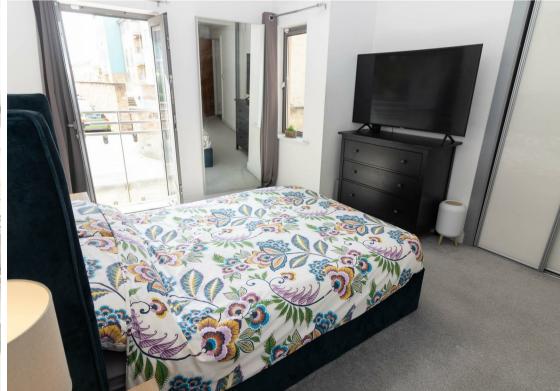

The property is accessed via a communal entrance and briefly comprises: - entrance hallway with storage, two double bedrooms, both with built-in wardrobes and the main with an en suite, and French doors opening to a Juliet balcony. The bright and airy, open plan lounge kitchen diner boasts fitted units, integrated appliances and French doors opening on to a balcony, and there is also a modern bathroom/wc.

www.janforsterestates.com

Living Room 8'9" x 9'6" (2.67 x 2.92)

Kitchen/Dining Area 7'5" x 8'4" (2.28 x 2.55)

Main Bedroom 14'4" x 8'1" (4.37 x 2.47)

Bedroom Two 8'4" x 8'11" (2.55 x 2.72)

 Gosforth
 0191 236 2070