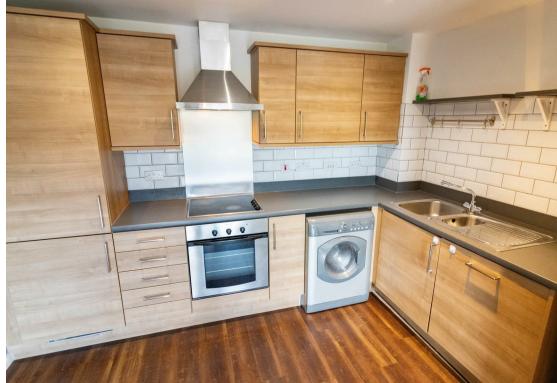

This apartment is positioned on the first floor of the popular Friars Wharf building and features a balcony with views of the river.

The building is accessed via a communal entrance with a lift and stairs and the apartment briefly comprises:- entrance hall with access to an open plan lounge kitchen with fitted units, and French doors to the balcony. There are also two double bedrooms, the main with an en suite and there is a modern three piece bathroom WC with a shower over the bath.