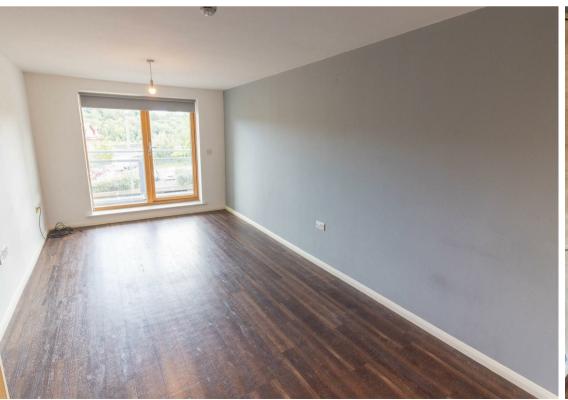

This apartment is positioned on the first floor of the popular Friars Wharf building and features a balcony with views of the river.

The building is accessed via a communal entrance with a lift and stairs and the apartment briefly comprises:- entrance hall with access to an open plan lounge kitchen with fitted units, and French doors to the balcony. There are also two double bedrooms, the main with an en suite and there is a modern three piece bathroom WC with a shower over the bath.