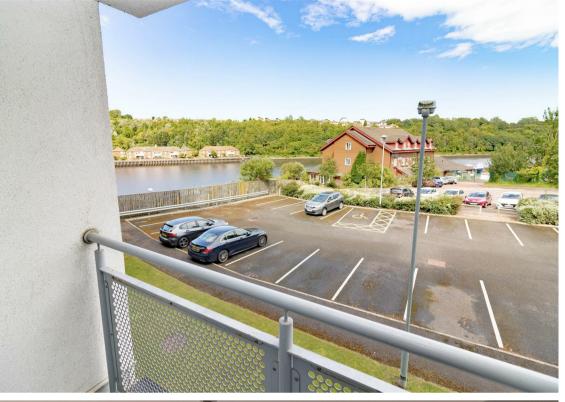

This apartment is positioned on the first floor of the popular Friars Wharf building and features a balcony with views of the river.

The building is accessed via a communal entrance with a lift and stairs and the apartment briefly comprises:- entrance hall with access to an open plan lounge kitchen with fitted units, and French doors to the balcony. There are also two double bedrooms, the main with an en suite and there is a modern three piece bathroom WC with a shower over the bath.

Externally, there is an allocated parking space as well as visitors parking available.

Early viewing is highly recommended. Please call our Gateshead branch on 0191 487 0800 for more information.