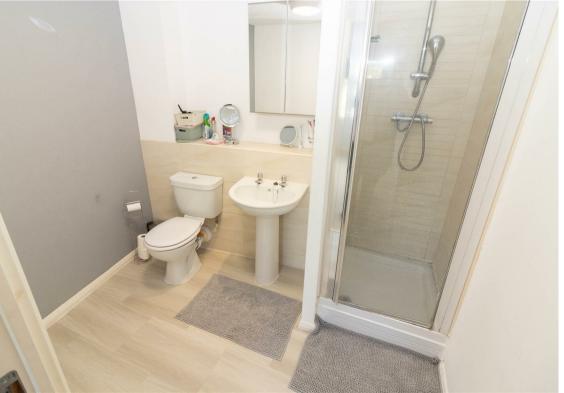

This apartment is positioned on the first floor of the popular Friars Wharf building and features a balcony with views of the river.

The building is accessed via a communal entrance with a lift and stairs and the apartment briefly comprises:- entrance hall with access to an open plan lounge kitchen with fitted units, and French doors to the balcony. There are also two double bedrooms, the main with an en suite and there is a modern three piece bathroom WC with a shower over the bath.