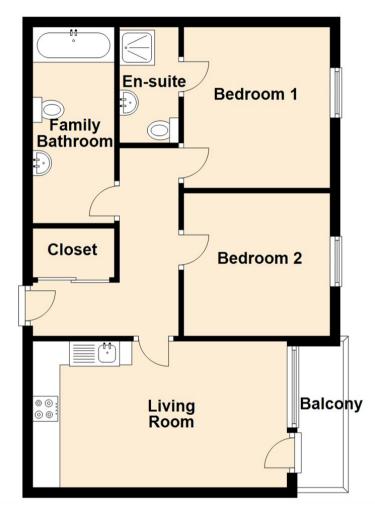

This apartment is positioned on the first floor of the popular Friars Wharf building and features a balcony with views of the river.

The building is accessed via a communal entrance with a lift and stairs and the apartment briefly comprises:- entrance hall with access to an open plan lounge kitchen with fitted units, and French doors to the balcony. There are also two double bedrooms, the main with an en suite and there is a modern three piece bathroom WC with a shower over the bath.

www.janforsterestates.com

Living Room/Kitchen 9'6" x 16'7" (2.92 x 5.07)

Bedroom One 10'6" x 9'6" (3.21 x 2.92)

Bedroom Two 9'4" x 9'6" (2.85 x 2.92)

 Gosforth
 0191 236 2070

 Newcastle
 0191 284 4050

 High Heaton
 0191 270 1122