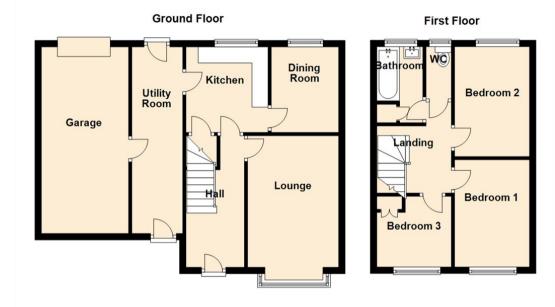

Internally the property briefly comprises to the ground floor: - entrance hallway, lounge with inset log burner, dining room, modern kitchen with fitted appliances and utility room with door to the garage and rear garden access. To the first floor there are three bedrooms, a modern family bathroom and a separate WC. The property further benefits from gas central heating and double glazing.

www.janforsterestates.com

Lounge 14'10" x 12'4" (4.53 x 3.78)

Dining Room 9'10" x 9'10" (3.01 x 3.01)

Kitchen 9'10" x 8'7" (3.01 x 2.63)

Utility Room 5'6" x 18'5" (1.68 x 5.63)

Bedroom One 10'4" x 12'10" (3.16 x 3.93)

Bedroom Two 10'4" x 12'0" (3.16 x 3.68)

Bedroom Three 8'10" x 8'4" (2.71 x 2.55)

 Gosforth
 0191 236 2070

 Newcastle
 0191 284 4050

 High Heaton
 0191 270 1122

 Tynemouth
 0191 257 2000

 Low Fell
 0191 487 0800