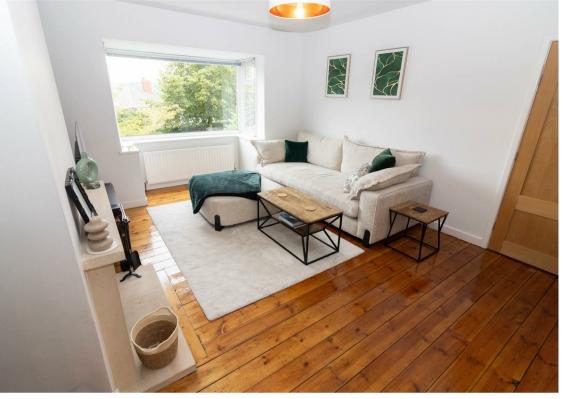

Internally the property briefly comprises to the ground floor: - entrance hallway, lounge with inset log burner, dining room, modern kitchen with fitted appliances and utility room with door to the garage and rear garden access. To the first floor there are three bedrooms, a modern family bathroom and a separate WC. The property further benefits from gas central heating and double glazing.

www.janforsterestates.com

Lounge 14'10" x 12'4" (4.53 x 3.78)

Dining Room 9'10" x 9'10" (3.01 x 3.01)

Kitchen 9'10" x 8'7" (3.01 x 2.63)

Utility Room 5'6" x 18'5" (1.68 x 5.63)

Bedroom One 10'4" x 12'10" (3.16 x 3.93)