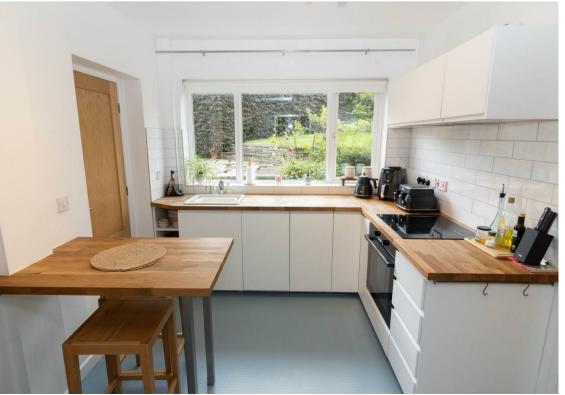

Internally the property briefly comprises to the ground floor: - entrance hallway, lounge with inset log burner, dining room, modern kitchen with fitted appliances and utility room with door to the garage and rear garden access. To the first floor there are three bedrooms, a modern family bathroom and a separate WC. The property further benefits from gas central heating and double glazing.

www.janforsterestates.com

Lounge 14'10" x 12'4" (4.53 x 3.78)

Dining Room 9'10" x 9'10" (3.01 x 3.01)

Kitchen 9'10" x 8'7" (3.01 x 2.63)

Utility Room 5'6" x 18'5" (1.68 x 5.63)

Bedroom One 10'4" x 12'10" (3.16 x 3.93)