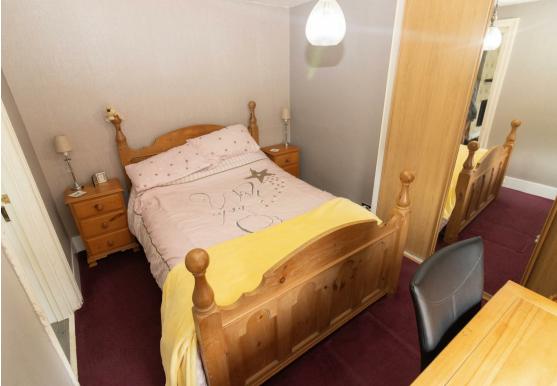

Internally the property briefly comprises: - entrance hallway, lounge, kitchen with a range of wall and floor units, one double bedroom and a shower room WC. The property further benefits from gas central heating and double glazing.

Living Room 13'0" x 9'11" (3.97 x 3.04)

Kitchen 9'9" x 9'11" (2.98 x 3.03)

Bedroom One 8'7" x 10'10" (2.62 x 3.32)

Utility Area 7'9" x 5'10" (2.37 x 1.79)

Auctioneer's Comments

 Gosforth
 0191 236 2070

 Newcastle
 0191 284 4050