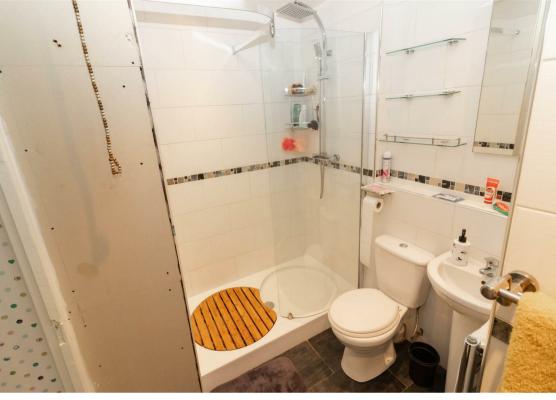

Internally the property briefly comprises: - entrance hallway, lounge, kitchen with a range of wall and floor units, one double bedroom and a shower room WC. The property further benefits from gas central heating and double glazing.