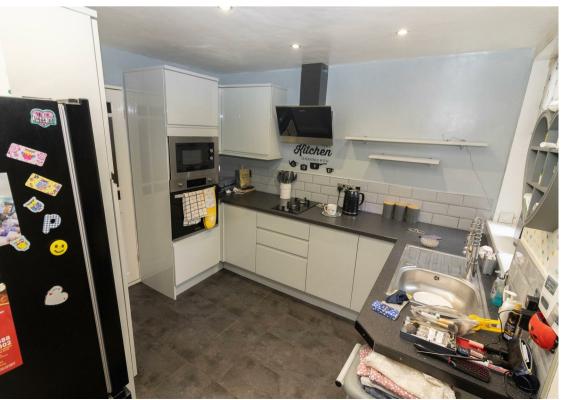

Internally the property briefly comprises: - entrance hallway, lounge, kitchen with a range of wall and floor units, one double bedroom and a shower room WC. The property further benefits from gas central heating and double glazing.

Living Room 13'0" x 9'11" (3.97 x 3.04)

Kitchen 9'9" x 9'11" (2.98 x 3.03)

Bedroom One 8'7" x 10'10" (2.62 x 3.32)

Utility Area 7'9" x 5'10" (2.37 x 1.79)

Auctioneer's Comments

 Gosforth
 0191 236 2070

 Newcastle
 0191 284 4050