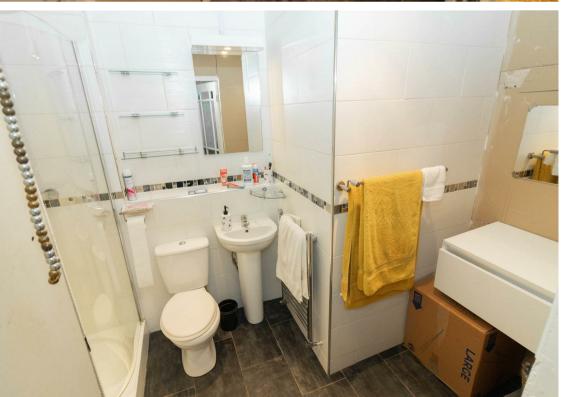

Internally the property briefly comprises: - entrance hallway, lounge, kitchen with a range of wall and floor units, one double bedroom and a shower room WC. The property further benefits from gas central heating and double glazing.