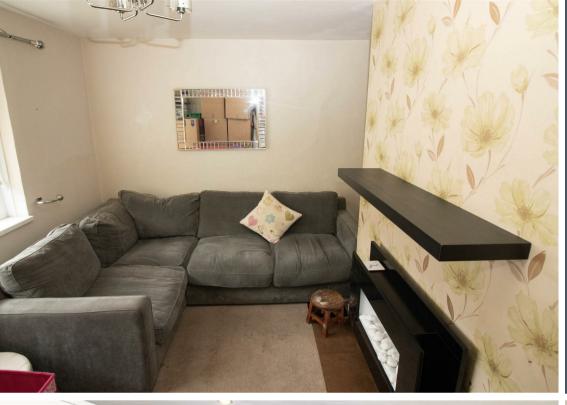

Internally the property briefly comprises: - entrance hallway, lounge, kitchen with a range of wall and floor units, one double bedroom and a shower room WC. The property further benefits from gas central heating and double glazing.

Living Room 13'0" x 9'11" (3.97 x 3.04)

Kitchen 9'9" x 9'11" (2.98 x 3.03)

Bedroom One 8'7" x 10'10" (2.62 x 3.32)

Utility Area 7'9" x 5'10" (2.37 x 1.79)

Auctioneer's Comments

 Gosforth
 0191 236 2070

 Newcastle
 0191 284 4050