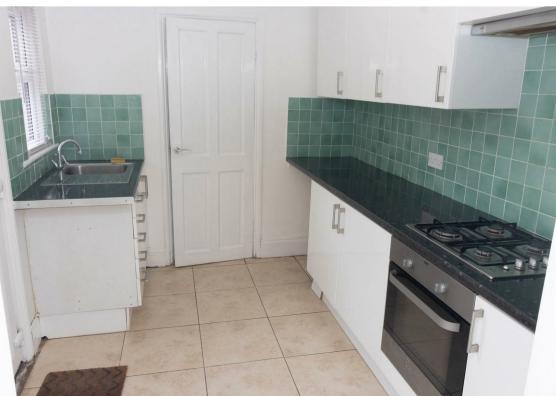

The flat briefly comprises;- inner porch opening to the hallway, good-sized lounge-diner with storage, galley kitchen with top and floor units, one double bedroom with feature fire place, and a modern shower room. The property further benefits from gas central heating and ample storage. Externally, there is a communal yard to the rear and on-street parking.