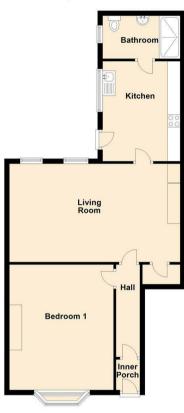

The flat briefly comprises;- inner porch opening to the hallway, good-sized lounge-diner with storage, galley kitchen with top and floor units, one double bedroom with feature fire place, and a modern shower room. The property further benefits from gas central heating and ample storage. Externally, there is a communal yard to the rear and on-street parking.