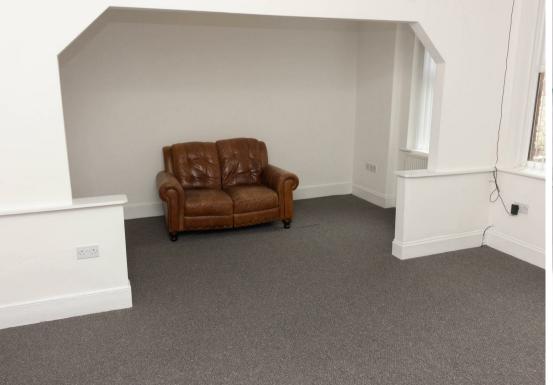

The flat briefly comprises;- inner porch opening to the hallway, good-sized lounge-diner with storage, galley kitchen with top and floor units, one double bedroom with feature fire place, and a modern shower room. The property further benefits from gas central heating and ample storage. Externally, there is a communal yard to the rear and on-street parking.