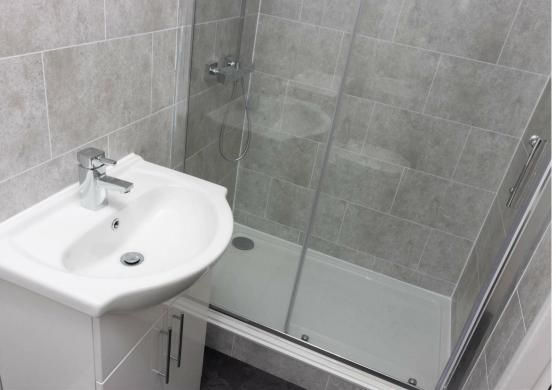

The flat briefly comprises;- inner porch opening to the hallway, good-sized lounge-diner with storage, galley kitchen with top and floor units, one double bedroom with feature fire place, and a modern shower room. The property further benefits from gas central heating and ample storage. Externally, there is a communal yard to the rear and on-street parking.