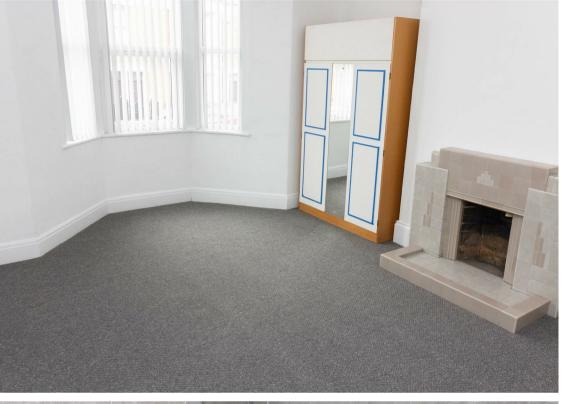

The flat briefly comprises;- inner porch opening to the hallway, good-sized lounge-diner with storage, galley kitchen with top and floor units, one double bedroom with feature fire place, and a modern shower room. The property further benefits from gas central heating and ample storage. Externally, there is a communal yard to the rear and on-street parking.