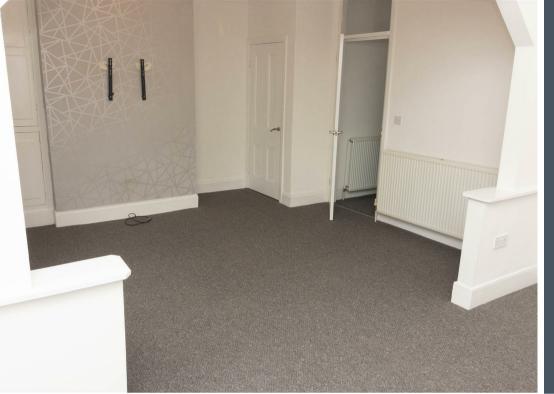

The flat briefly comprises;- inner porch opening to the hallway, good-sized lounge-diner with storage, galley kitchen with top and floor units, one double bedroom with feature fire place, and a modern shower room. The property further benefits from gas central heating and ample storage. Externally, there is a communal yard to the rear and on-street parking.