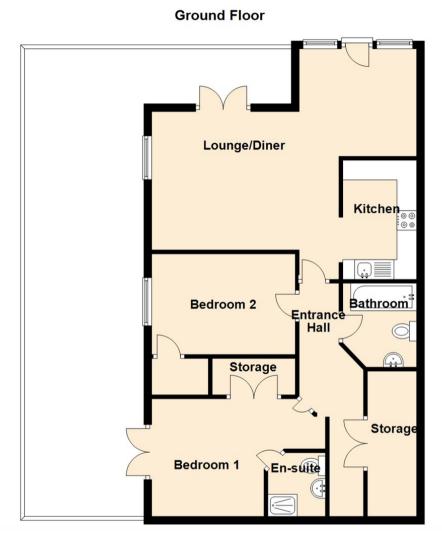

The property is accessed via a communal entrance and briefly comprises: - entrance hallway with storage, two double bedrooms with built in wardrobes and the main with an en suite, a fantastic bright and airy, open plan living space with French door access to the garden, a Juliet balcony in the dining area and a fitted kitchen with a range of units and an integrated oven and hob. There is also a modern bathroom WC with three-piece suite and shower over the bath. The property further benefits from electric heating and double glazing.

www.janforsterestates.com

Lounge Dining Room 15'9" x 19'2" (4.81 x 5.86)

Kitchen 5'10" x 9'10" (1.78 x 3.01)

Bedroom One 9'10" x 11'2" (3.02 x 3.41)

Bedroom Two 9'10" x 8'8" (3.02 x 2.66)

 Gosforth
 0191 236 2070