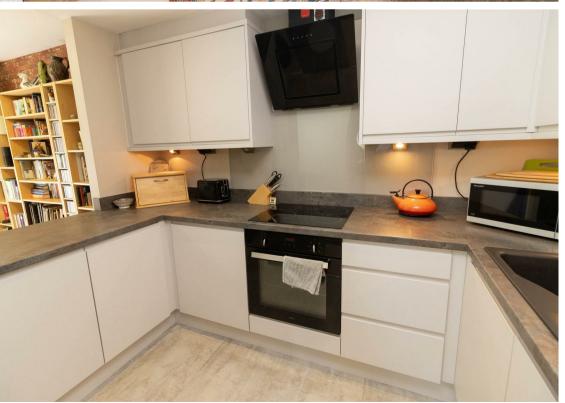

The property is accessed via a communal entrance and briefly comprises: - entrance hallway with storage, two double bedrooms with built in wardrobes and the main with an en suite, a fantastic bright and airy, open plan living space with French door access to the garden, a Juliet balcony in the dining area and a fitted kitchen with a range of units and an integrated oven and hob. There is also a modern bathroom WC with three-piece suite and shower over the bath. The property further benefits from electric heating and double glazing.