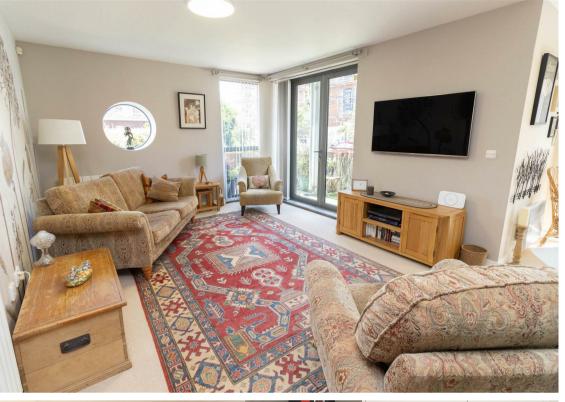

The property is accessed via a communal entrance and briefly comprises: - entrance hallway with storage, two double bedrooms with built in wardrobes and the main with an en suite, a fantastic bright and airy, open plan living space with French door access to the garden, a Juliet balcony in the dining area and a fitted kitchen with a range of units and an integrated oven and hob. There is also a modern bathroom WC with three-piece suite and shower over the bath. The property further benefits from electric heating and double glazing.