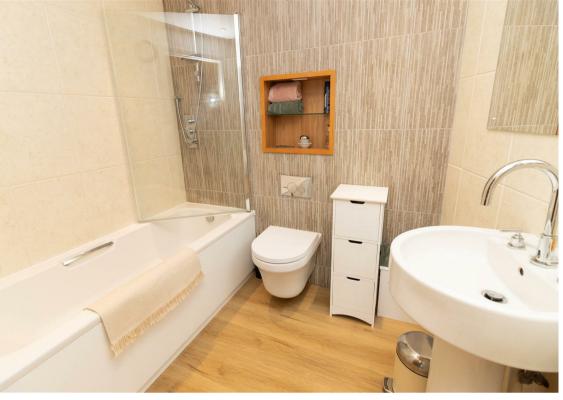

The property is accessed via a communal entrance and briefly comprises: - entrance hallway with storage, two double bedrooms with built in wardrobes and the main with an en suite, a fantastic bright and airy, open plan living space with French door access to the garden, a Juliet balcony in the dining area and a fitted kitchen with a range of units and an integrated oven and hob. There is also a modern bathroom WC with three-piece suite and shower over the bath. The property further benefits from electric heating and double glazing.