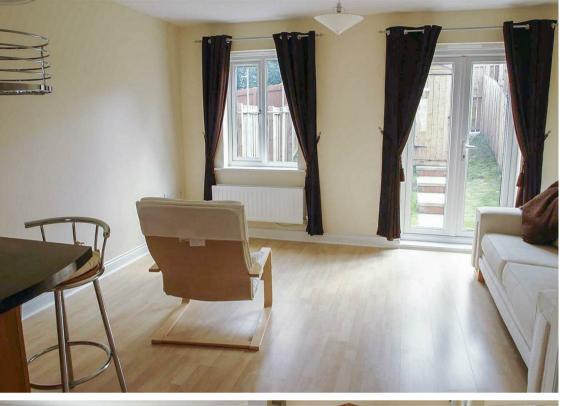

Briefly comprising:- entrance hall, bright and airy lounge with French doors to the rear garden open plan to a modern fitted kitchen with integrated oven and hob, and breakfasting area. There are also two good-sized bedrooms; the main bedroom with Juliet balcony and en-suite facility, and a three piece bathroom WC with a shower over the bath. Externally there is a driveway to the front; providing off-street parking, and an easily maintained garden to the rear.