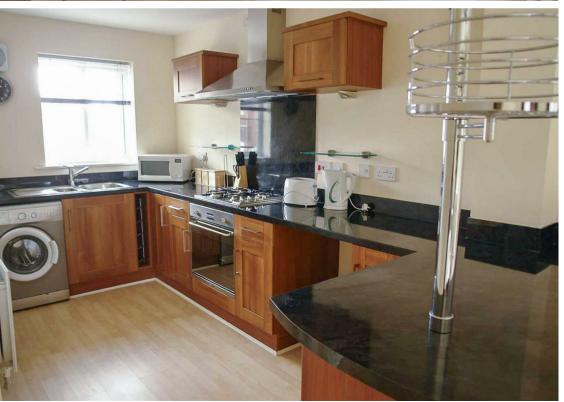

Briefly comprising:- entrance hall, bright and airy lounge with French doors to the rear garden open plan to a modern fitted kitchen with integrated oven and hob, and breakfasting area. There are also two good-sized bedrooms; the main bedroom with Juliet balcony and en-suite facility, and a three piece bathroom WC with a shower over the bath. Externally there is a driveway to the front; providing off-street parking, and an easily maintained garden to the rear.