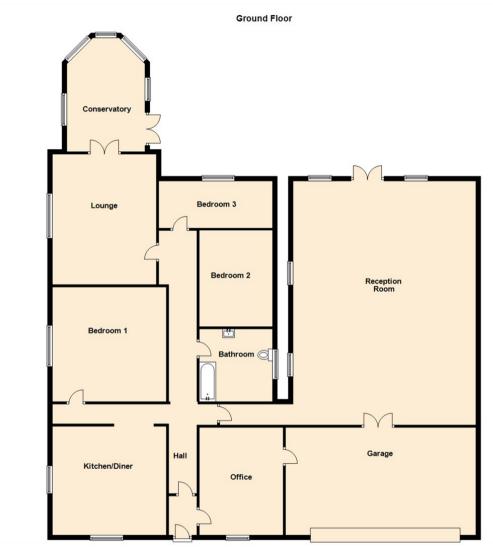

The property provides more very generous living space all on one floor and briefly comprises: entrance hallway, office with access to the garage, bright and airy kitchen dining room with a range of fitted units, spacious lounge leading to the sunny conservatory with views over the garden, three good sized bedrooms and a family bathroom WC with shower over the bath. There is also a fantastic and very spacious second reception room which is currently set up as a games room and has French doors leading to the rear garden and also access to the garage. The property further benefits from gas central heating and triple glazing.

www.janforsterestates.com

Lounge 15'8" x 18'2" (4.78 x 5.54)

Kitchen 15'9" x 15'10" (4.81 x 4.85)

Office 14'11" x 11'6" (4.55 x 3.52)

Conservatory 11'10" x 11'0" (3.61 x 3.36)

Bedroom One 15'10" x 15'11" (4.85 x 4.86)

Bedroom Two 10'9" x 13'4" (3.30 x 4.07)

Bedroom Three 6'5" x 15'9" (1.98 x 4.81)

Reception Room 35'11" x 25'3" (10.95 x 7.70)

 Gosforth
 0191 236 2070

 Newcastle
 0191 284 4050

 High Heaton
 0191 270 1122

 Tynemouth
 0191 257 2000