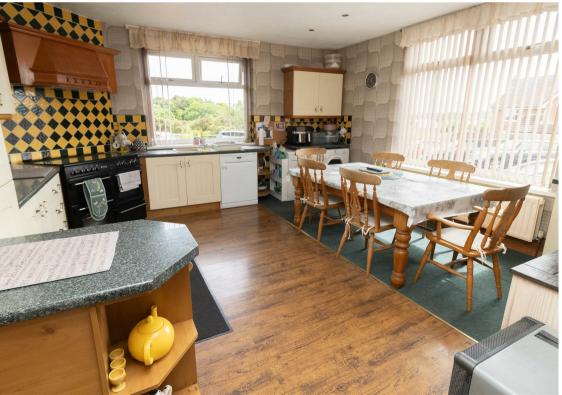

The property provides more very generous living space all on one floor and briefly comprises: entrance hallway, office with access to the garage, bright and airy kitchen dining room with a range of fitted units, spacious lounge leading to the sunny conservatory with views over the garden, three good sized bedrooms and a family bathroom WC with shower over the bath. There is also a fantastic and very spacious second reception room which is currently set up as a games room and has French doors leading to the rear garden and also access to the garage. The property further benefits from gas central heating and triple glazing.

www.janforsterestates.com

Lounge 15'8" x 18'2" (4.78 x 5.54)

Kitchen 15'9" x 15'10" (4.81 x 4.85)

Office 14'11" x 11'6" (4.55 x 3.52)

Conservatory 11'10" x 11'0" (3.61 x 3.36)

Bedroom One 15'10" x 15'11" (4.85 x 4.86)