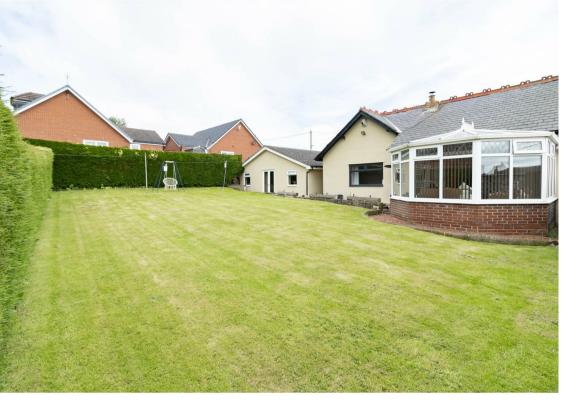

Externally, there is an attached garage to the front and a generous courtyard with space for multi-car off-street parking. There is also an extensive lawned garden to the rear, a perfect space to relax or entertain in the warmer months.