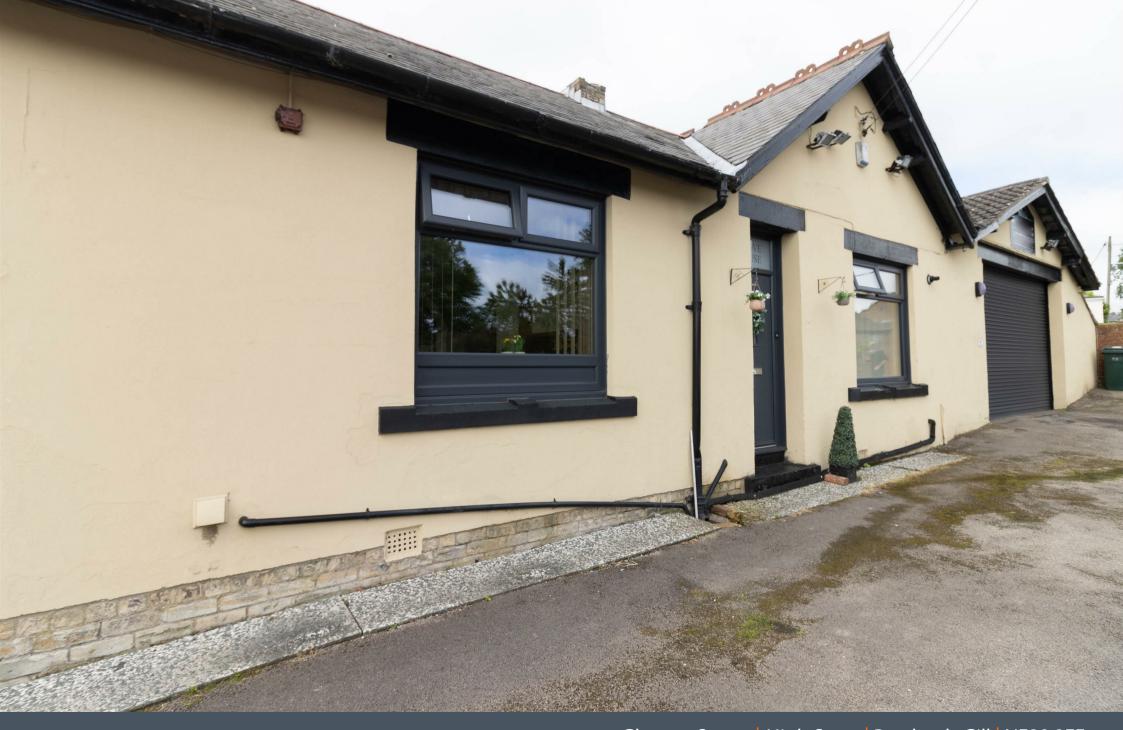

\*\* Video Tour on our YouTube Channel | https://youtu.be/Io1jZLIILRM \*\*

Jan Forster Estates are delighted to welcome to the market this impressive, three-bedroom detached bungalow. Located on a sizeable plot, circa 0.25 acres, in a charming semi-rural location on Glossop Street, Rowlands Gill.

The property provides more very generous living space all on one floor and briefly comprises: entrance hallway, office with access to the garage, bright and airy kitchen dining room with a range of fitted units, spacious lounge leading to the sunny conservatory with views over the garden, three good sized bedrooms and a family bathroom WC with shower over the bath. There is also a fantastic and very spacious second reception room which is currently set up as a games room and has French doors leading to the rear garden and also access to the garage. The property further benefits from gas central heating and triple glazing.