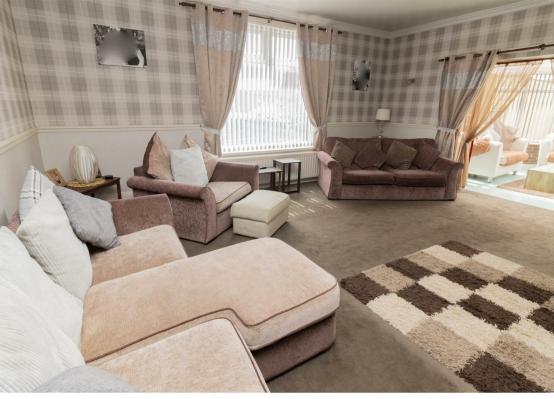

The property provides more very generous living space all on one floor and briefly comprises: entrance hallway, office with access to the garage, bright and airy kitchen dining room with a range of fitted units, spacious lounge leading to the sunny conservatory with views over the garden, three good sized bedrooms and a family bathroom WC with shower over the bath. There is also a fantastic and very spacious second reception room which is currently set up as a games room and has French doors leading to the rear garden and also access to the garage. The property further benefits from gas central heating and triple glazing.

www.janforsterestates.com

Lounge 15'8" x 18'2" (4.78 x 5.54)

Kitchen 15'9" x 15'10" (4.81 x 4.85)

Office 14'11" x 11'6" (4.55 x 3.52)

Conservatory 11'10" x 11'0" (3.61 x 3.36)

Bedroom One 15'10" x 15'11" (4.85 x 4.86)