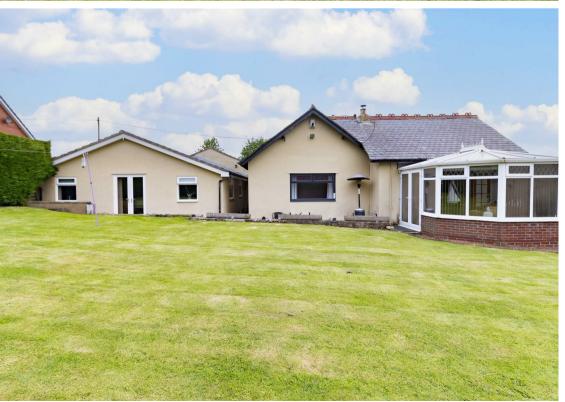

Externally, there is an attached garage to the front and a generous courtyard with space for multi-car off-street parking. There is also an extensive lawned garden to the rear, a perfect space to relax or entertain in the warmer months.