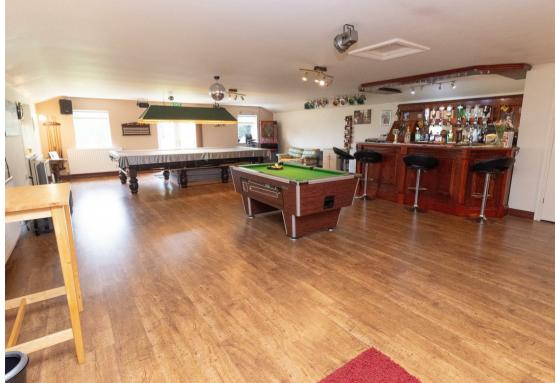

The property provides more very generous living space all on one floor and briefly comprises: entrance hallway, office with access to the garage, bright and airy kitchen dining room with a range of fitted units, spacious lounge leading to the sunny conservatory with views over the garden, three good sized bedrooms and a family bathroom WC with shower over the bath. There is also a fantastic and very spacious second reception room which is currently set up as a games room and has French doors leading to the rear garden and also access to the garage. The property further benefits from gas central heating and triple glazing.

Bedroom Two 10'9" x 13'4" (3.30 x 4.07)

Bedroom Three 6'5" x 15'9" (1.98 x 4.81)

Reception Room 35'11" x 25'3" (10.95 x 7.70)

 Gosforth
 0191 236 2070

 Newcastle
 0191 284 4050

 High Heaton
 0191 270 1122

 Tynemouth
 0191 257 2000