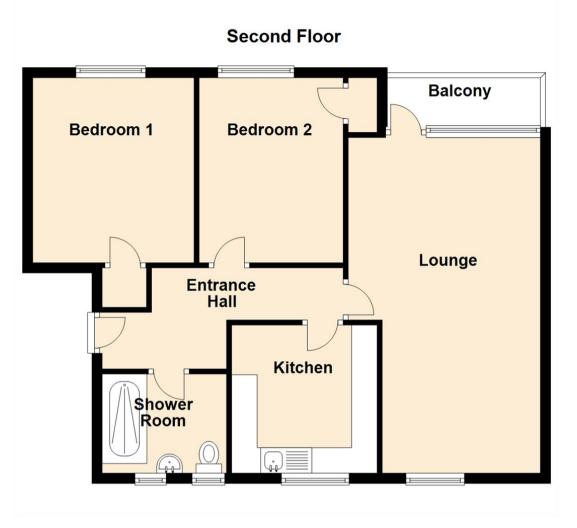

The property briefly comprises: - communal entrance with intercom system, private hallway, three piece shower room WC, two double bedrooms both with built-in storage, kitchen with fitted wall and floor units, good sized lounge/diner and access to the balcony.

www.janforsterestates.com

Lounge 21'6" x 12'3" (6.56 x 3.75) Kitchen 9'1" x 9'3" (2.78 x 2.82) Bedroom One 10'2" x 11'5" (3.11 x 3.49)

Bedroom Two 11'5" x 9'4" (3.50 x 2.86)

| Gosforth                   | 0191 236 2070 |
|----------------------------|---------------|
| Newcastle                  | 0191 284 4050 |
| High Heaton                | 0191 270 1122 |
| Tynemouth                  | 0191 257 2000 |
| Low Fell                   | 0191 487 0800 |
| Property Management Centre | 0191 236 2680 |