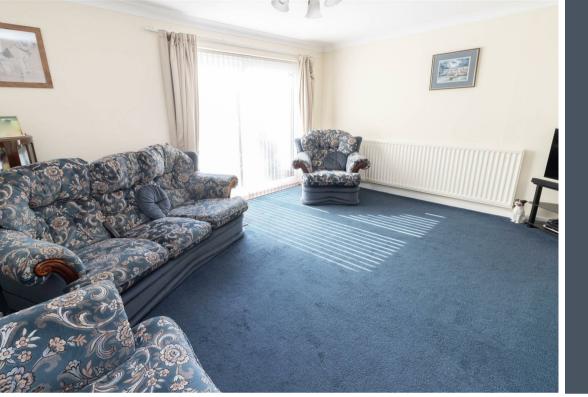

Internally the property briefly comprises: - entrance hallway, kitchen with fitted units and a bright and airy lounge with sliding patio doors leading to the rear. To the first floor there are three good sized bedrooms and a family bathroom WC. the property further benefits from gas central heating and double glazing. Externally there are gardens to the front and rear along with a driveway leading to the attached garage.

## www.janforsterestates.com

Lounge 16'2" x 13'7" (4.95 x 4.15) Kitchen 9'7" x 9'8" (2.94 x 2.97) Bedroom One 10'0" x 9'9" (3.05 x 2.99) Bedroom Two 10'0" x 9'9" (3.05 x 2.99) Bedroom Three 8'1" x 6'0" (2.47 x 1.84)