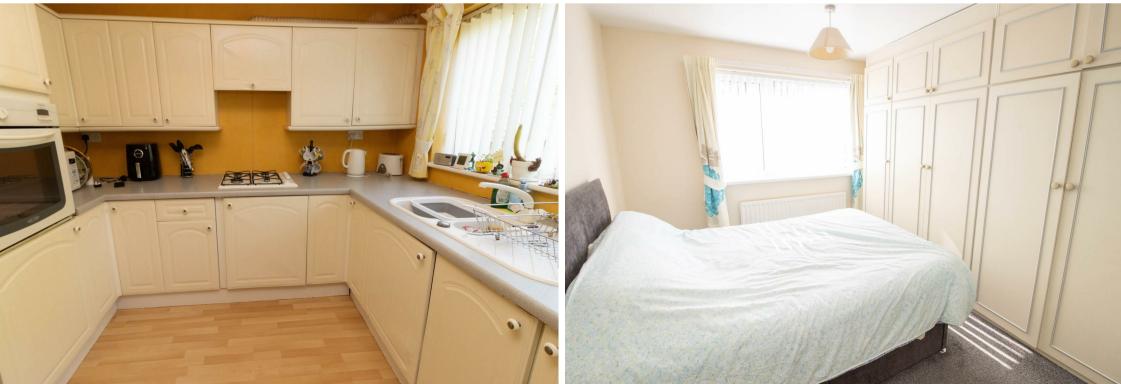

Internally the property briefly comprises: - entrance hallway, kitchen with fitted units and a bright and airy lounge with sliding patio doors leading to the rear. To the first floor there are three good sized bedrooms and a family bathroom WC. the property further benefits from gas central heating and double glazing. Externally there are gardens to the front and rear along with a driveway leading to the attached garage.

## www.janforsterestates.com

Lounge 16'2" x 13'7" (4.95 x 4.15) Kitchen 9'7" x 9'8" (2.94 x 2.97) Bedroom One 10'0" x 9'9" (3.05 x 2.99) Bedroom Two 10'0" x 9'9" (3.05 x 2.99) Bedroom Three 8'1" x 6'0" (2.47 x 1.84)