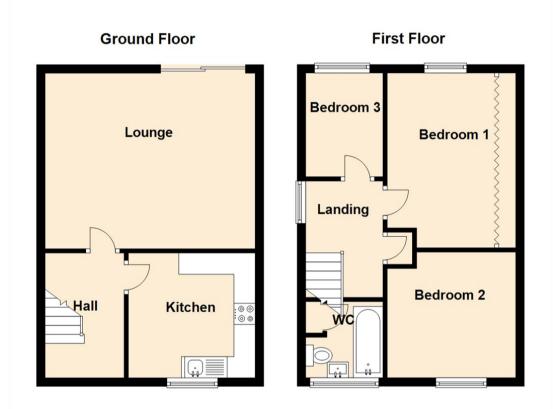

Internally the property briefly comprises: - entrance hallway, kitchen with fitted units and a bright and airy lounge with sliding patio doors leading to the rear. To the first floor there are three good sized bedrooms and a family bathroom WC. the property further benefits from gas central heating and double glazing. Externally there are gardens to the front and rear along with a driveway leading to the attached garage.

## www.janforsterestates.com

Lounge 16'2" x 13'7" (4.95 x 4.15) Kitchen 9'7" x 9'8" (2.94 x 2.97) Bedroom One 10'0" x 9'9" (3.05 x 2.99) Bedroom Two 10'0" x 9'9" (3.05 x 2.99) Bedroom Three 8'1" x 6'0" (2.47 x 1.84)