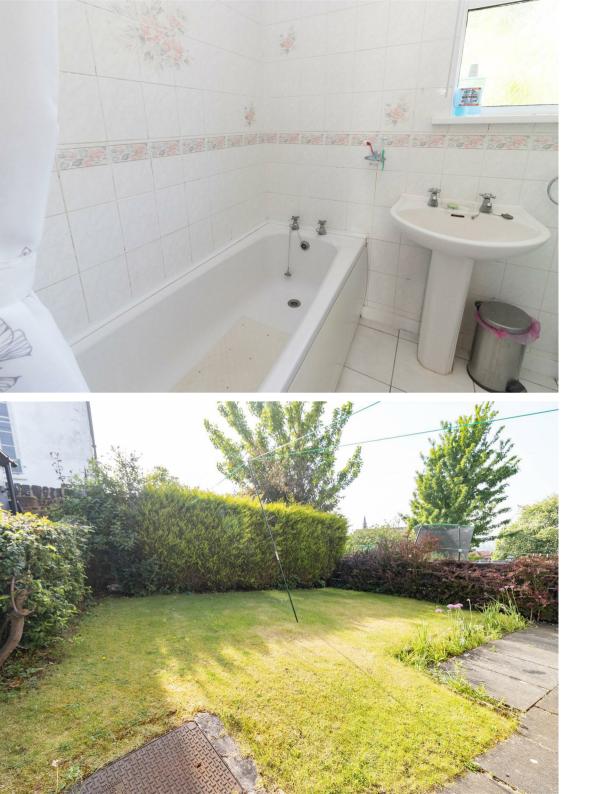

Internally the property briefly comprises: - entrance hallway, kitchen with fitted units and a bright and airy lounge with sliding patio doors leading to the rear. To the first floor there are three good sized bedrooms and a family bathroom WC. the property further benefits from gas central heating and double glazing. Externally there are gardens to the front and rear along with a driveway leading to the attached garage.