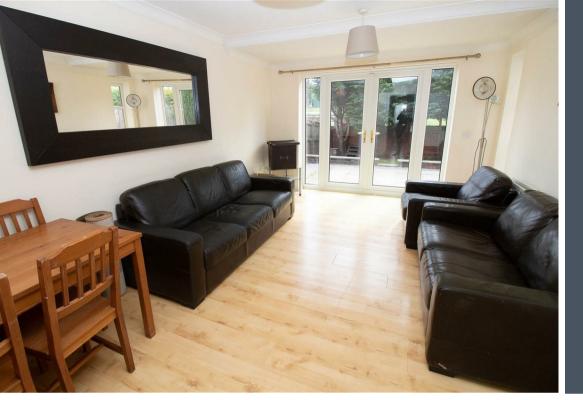

This property offers a comfortable and inviting living space for you and your family and briefly comprises to the ground floor: entrance hallway, utility and WC, handy study room, bright and airy lounge with French doors to the rear and kitchen with fitted units. To the first floor there are three bedrooms, the main featuring an en suite and the highlight of this property - the balcony, providing a perfect spot to unwind and enjoy view! There is also a family bathroom WC. Further benefits include gas central heating and double glazing.

Lounge 16'4" x 11'2" (4.98 x 3.41) Kitchen 5'11" x 11'10" (1.82 x 3.61) Bedroom One 12'0" x 13'4" (3.67 x 4.07) Bedroom Two 8'7" x 13'1" (2.64 x 4.01) Bedroom Three 10'4" x 8'6" (3.17 x 2.60)

| Gosforth                   | 0191 236 2070 |
|----------------------------|---------------|
| Newcastle                  | 0191 284 4050 |
| High Heaton                | 0191 270 1122 |
| Tynemouth                  | 0191 257 2000 |
| Low Fell                   | 0191 487 0800 |
| Property Management Centre | 0191 236 2680 |