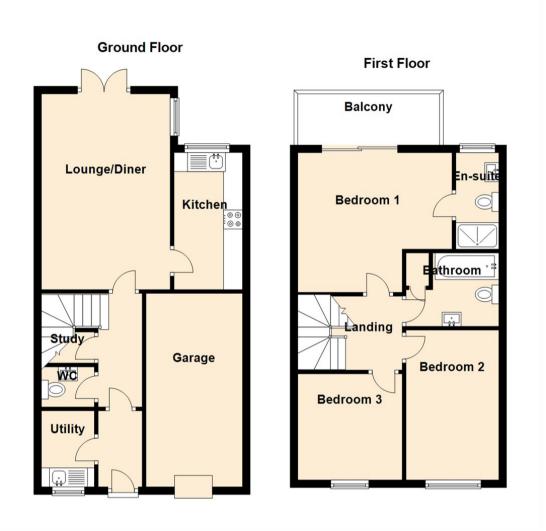

This property offers a comfortable and inviting living space for you and your family and briefly comprises to the ground floor: entrance hallway, utility and WC, handy study room, bright and airy lounge with French doors to the rear and kitchen with fitted units. To the first floor there are three bedrooms, the main featuring an en suite and the highlight of this property - the balcony, providing a perfect spot to unwind and enjoy view! There is also a family bathroom WC. Further benefits include gas central heating and double glazing.

Lounge 16'4" x 11'2" (4.98 x 3.41) Kitchen 5'11" x 11'10" (1.82 x 3.61) Bedroom One 12'0" x 13'4" (3.67 x 4.07) Bedroom Two 8'7" x 13'1" (2.64 x 4.01) Bedroom Three 10'4" x 8'6" (3.17 x 2.60)

| Gosforth                   | 0191 236 2070 |
|----------------------------|---------------|
| Newcastle                  | 0191 284 4050 |
| High Heaton                | 0191 270 1122 |
| Tynemouth                  | 0191 257 2000 |
| Low Fell                   | 0191 487 0800 |
| Property Management Centre | 0191 236 2680 |