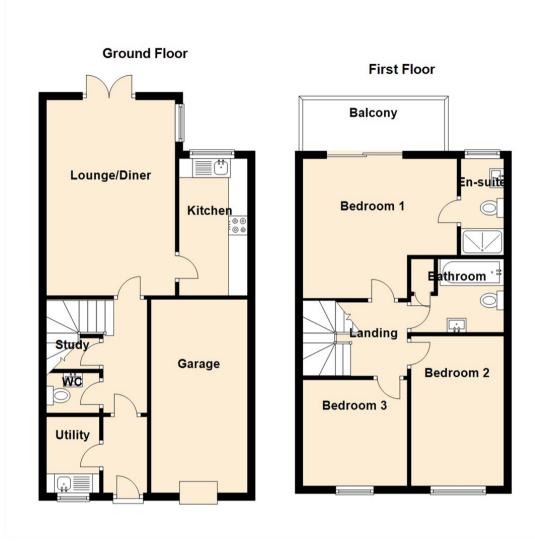

This property offers a comfortable and inviting living space for you and your family and briefly comprises to the ground floor: - entrance hallway, utility and WC, handy study room, bright and airy lounge with French doors to the rear and kitchen with fitted units. To the first floor there are three bedrooms, the main featuring an en suite and the highlight of this property - the balcony, providing a perfect spot to unwind and enjoy view! There is also a family bathroom WC. Further benefits include gas central heating and double glazing.

Externally there is a driveway to the front leading to the integral garage and there is an easy to maintain garden to the rear.

Early viewings are highly recommended on this charming home. For more information and to arrange a viewing, contact our Gateshead branch on 0191 487 0800.

www.janforsterestates.com

Lounge 16'4" x 11'2" (4.98 x 3.41)

Kitchen 5'11" x 11'10" (1.82 x 3.61)

Bedroom One 12'0" x 13'4" (3.67 x 4.07)

Bedroom Two 8'7" x 13'1" (2.64 x 4.01)

Bedroom Three 10'4" x 8'6" (3.17 x 2.60)