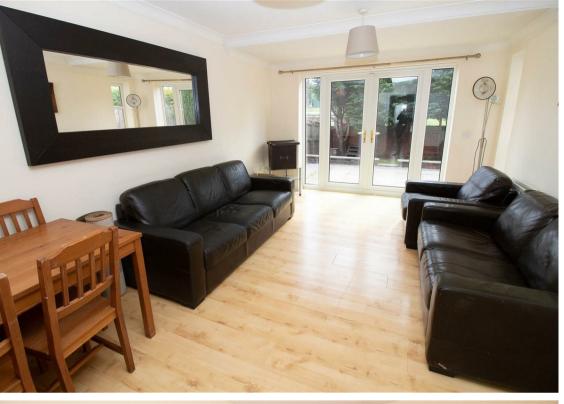

This property offers a comfortable and inviting living space for you and your family and briefly comprises to the ground floor: - entrance hallway, utility and WC, handy study room, bright and airy lounge with French doors to the rear and kitchen with fitted units. To the first floor there are three bedrooms, the main featuring an en suite and the highlight of this property - the balcony, providing a perfect spot to unwind and enjoy view! There is also a family bathroom WC. Further benefits include gas central heating and double glazing.

www.janforsterestates.com

Lounge 16'4" x 11'2" (4.98 x 3.41)

Kitchen 5'11" x 11'10" (1.82 x 3.61)

Bedroom One 12'0" x 13'4" (3.67 x 4.07)

Bedroom Two 8'7" x 13'1" (2.64 x 4.01)

Bedroom Three 10'4" x 8'6" (3.17 x 2.60)