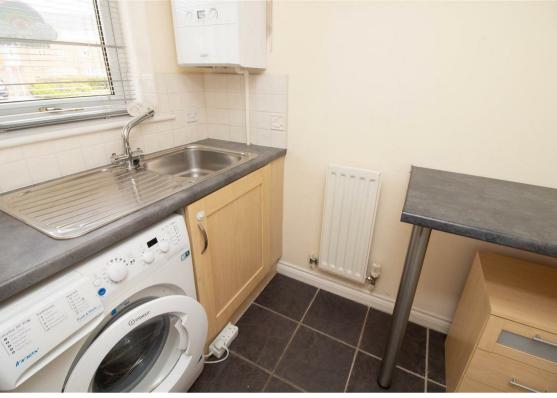

This property offers a comfortable and inviting living space for you and your family and briefly comprises to the ground floor: - entrance hallway, utility and WC, handy study room, bright and airy lounge with French doors to the rear and kitchen with fitted units. To the first floor there are three bedrooms, the main featuring an en suite and the highlight of this property - the balcony, providing a perfect spot to unwind and enjoy view! There is also a family bathroom WC. Further benefits include gas central heating and double glazing.

www.janforsterestates.com

Lounge 16'4" x 11'2" (4.98 x 3.41)

Kitchen 5'11" x 11'10" (1.82 x 3.61)

Bedroom One 12'0" x 13'4" (3.67 x 4.07)

Bedroom Two 8'7" x 13'1" (2.64 x 4.01)

Bedroom Three 10'4" x 8'6" (3.17 x 2.60)