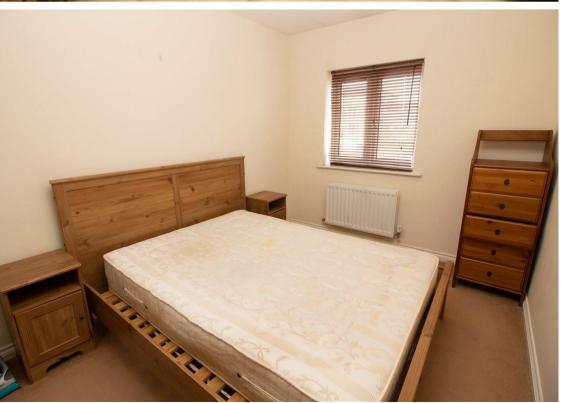

This property offers a comfortable and inviting living space for you and your family and briefly comprises to the ground floor: - entrance hallway, utility and WC, handy study room, bright and airy lounge with French doors to the rear and kitchen with fitted units. To the first floor there are three bedrooms, the main featuring an en suite and the highlight of this property - the balcony, providing a perfect spot to unwind and enjoy view! There is also a family bathroom WC. Further benefits include gas central heating and double glazing.

www.janforsterestates.com

Lounge 16'4" x 11'2" (4.98 x 3.41)

Kitchen 5'11" x 11'10" (1.82 x 3.61)

Bedroom One 12'0" x 13'4" (3.67 x 4.07)

Bedroom Two 8'7" x 13'1" (2.64 x 4.01)

Bedroom Three 10'4" x 8'6" (3.17 x 2.60)