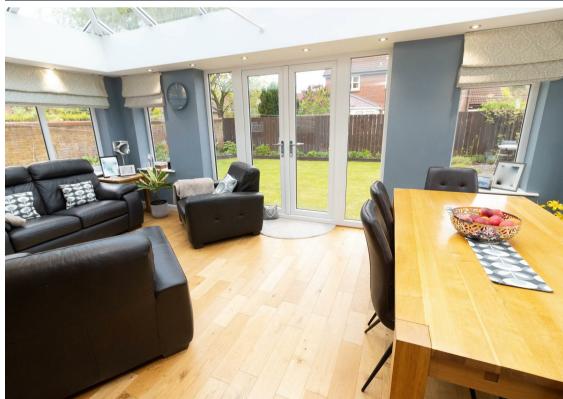

Upon entering, you are greeted by an inviting hallway leading to a downstairs WC, a spacious lounge with a bay window allowing natural light to flood the room, and a modern fitted breakfasting kitchen complete with built-in appliances and a centre island. The kitchen seamlessly flows into a lovely conservatory, offering a tranquil space to relax and enjoy the views of the rear garden.

## Tenure

The agent understands the property to be freehold. However, this should be confirmed with a licenced legal representative.

Council Tax band \*E\*.

Lounge 11'11" x 19'6" (3.65 x 5.95) Kitchen Diner 10'7" x 19'3" (3.25 x 5.87) Orangery 9'6" x 17'10" (2.92 x 5.44) Bedroom One 10'1" x 12'2" (3.08 x 3.73) Bedroom Two 10'6" x 12'2" (3.22 x 3.72) Bedroom Three 7'1" x 12'9" (2.17 x 3.91) Bedroom Four 7'1" x 12'2" (2.17 x 3.72)