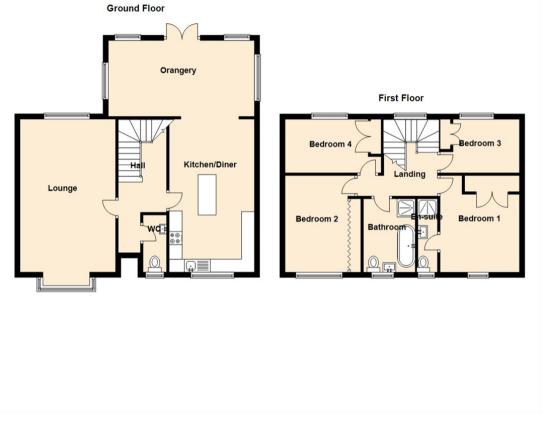

Upon entering, you are greeted by an inviting hallway leading to a downstairs WC, a spacious lounge with a bay window allowing natural light to flood the room, and a modern fitted breakfasting kitchen complete with built-in appliances and a centre island. The kitchen seamlessly flows into a lovely conservatory, offering a tranquil space to relax and enjoy the views of the rear garden.

Upstairs, you will find four well-appointed bedrooms, with the main bedroom boasting an en-suite for added convenience. A modern four-piece family bathroom WC caters to the needs of the household. The property is also equipped with gas central heating and double glazing, ensuring warmth and energy efficiency.

## Tenure

The agent understands the property to be freehold. However, this should be confirmed with a licenced legal representative.

Council Tax band \*E\*.

Lounge 11'11" x 19'6" (3.65 x 5.95) Kitchen Diner 10'7" x 19'3" (3.25 x 5.87) Orangery 9'6" x 17'10" (2.92 x 5.44) Bedroom One 10'1" x 12'2" (3.08 x 3.73) Bedroom Two 10'6" x 12'2" (3.22 x 3.72) Bedroom Three 7'1" x 12'9" (2.17 x 3.91) Bedroom Four 7'1" x 12'2" (2.17 x 3.72)