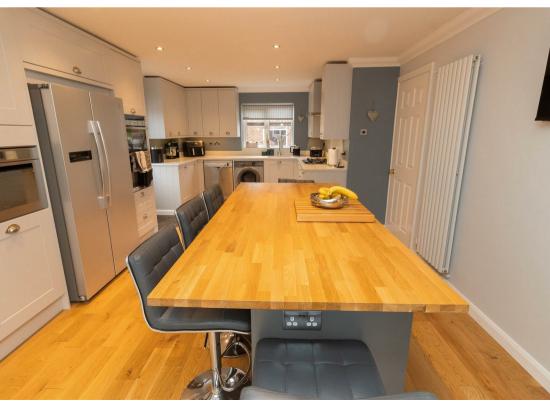

Upon entering, you are greeted by an inviting hallway leading to a downstairs WC, a spacious lounge with a bay window allowing natural light to flood the room, and a modern fitted breakfasting kitchen complete with built-in appliances and a centre island. The kitchen seamlessly flows into a lovely conservatory, offering a tranquil space to relax and enjoy the views of the rear garden.

## Tenure

The agent understands the property to be freehold. However, this should be confirmed with a licenced legal representative.

Council Tax band \*E\*.

Lounge 11'11" x 19'6" (3.65 x 5.95) Kitchen Diner 10'7" x 19'3" (3.25 x 5.87) Orangery 9'6" x 17'10" (2.92 x 5.44) Bedroom One 10'1" x 12'2" (3.08 x 3.73) Bedroom Two 10'6" x 12'2" (3.22 x 3.72) Bedroom Three 7'1" x 12'9" (2.17 x 3.91) Bedroom Four 7'1" x 12'2" (2.17 x 3.72)