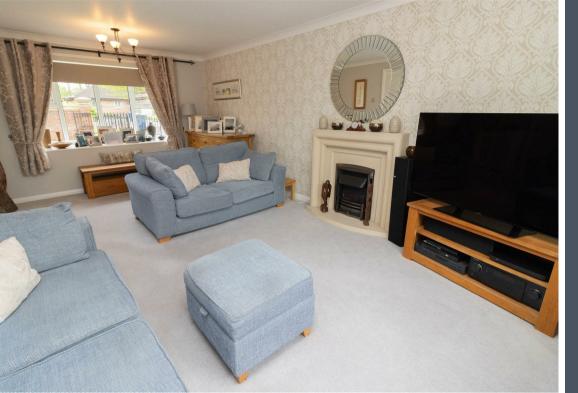

Upon entering, you are greeted by an inviting hallway leading to a downstairs WC, a spacious lounge with a bay window allowing natural light to flood the room, and a modern fitted breakfasting kitchen complete with built-in appliances and a centre island. The kitchen seamlessly flows into a lovely conservatory, offering a tranquil space to relax and enjoy the views of the rear garden.

## Tenure

The agent understands the property to be freehold. However, this should be confirmed with a licenced legal representative.

Council Tax band \*E\*.

Lounge 11'11" x 19'6" (3.65 x 5.95) Kitchen Diner 10'7" x 19'3" (3.25 x 5.87) Orangery 9'6" x 17'10" (2.92 x 5.44) Bedroom One 10'1" x 12'2" (3.08 x 3.73) Bedroom Two 10'6" x 12'2" (3.22 x 3.72) Bedroom Three 7'1" x 12'9" (2.17 x 3.91) Bedroom Four 7'1" x 12'2" (2.17 x 3.72)