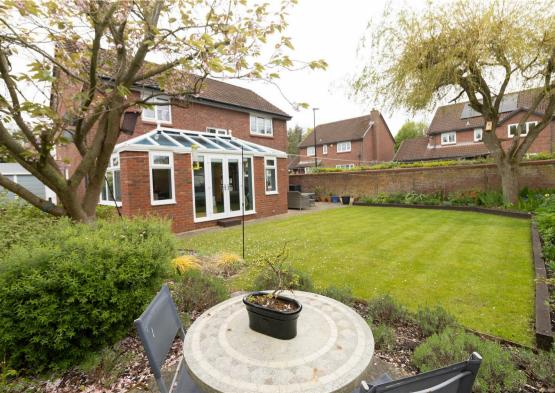

Externally, the house boasts gardens to the front, side, and rear, with patio and lawned areas; perfect for al fresco dining or simply unwinding outdoors. A double driveway leads to the double garage with electric doors, providing ample parking space.