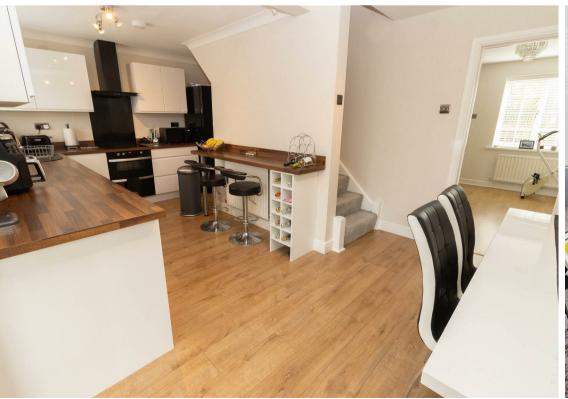

Manor Gardens, Gateshead is a charming location for this delightful three-bedroom detached house, presented by Jan Forster Estates.

This property boasts a spacious interior with a welcoming entrance porch, a generously sized lounge a modern kitchen dining room ideal for family meals, and a lovely conservatory to enjoy the natural light all year round.

www.janforsterestates.com

Lounge 19'0" x 16'0" (5.80 x 4.88)

Kitchen Dining Room 11'1" x 19'4" (3.39 x 5.91)

Conservatory 11'7" x 9'3" (3.54 x 2.82)

Bedroom One 11'1" x 8'5" (3.39 x 2.57)

Bedroom Two 8'5" x 9'7" (2.58 x 2.93)