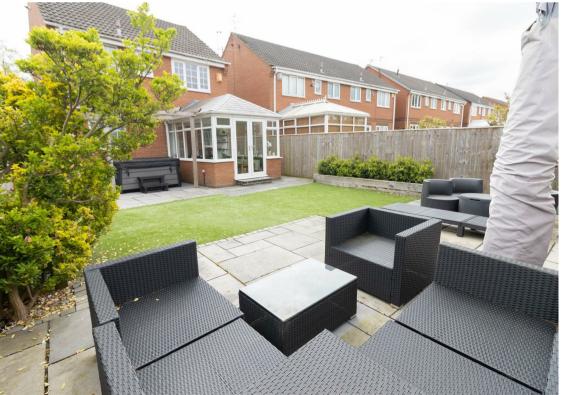

Externally, the property offers well-maintained gardens to both the front and rear, complete with charming patio areas for outdoor enjoyment. Driveway parking to the front provides space for one vehicle.