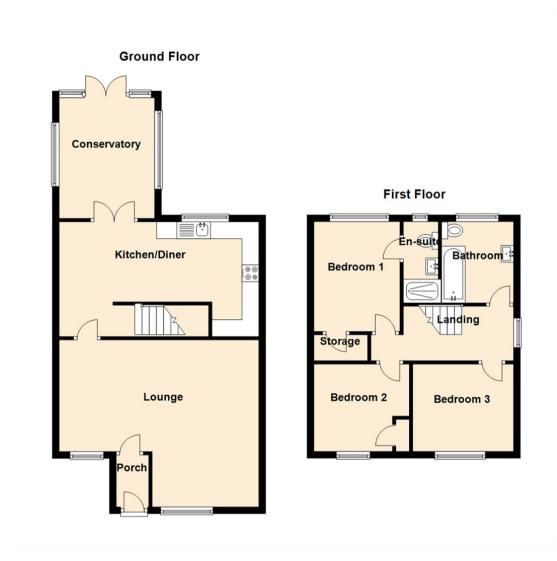

Manor Gardens, Gateshead is a charming location for this delightful three-bedroom detached house, presented by Jan Forster Estates.

This property boasts a spacious interior with a welcoming entrance porch, a generously sized lounge a modern kitchen dining room ideal for family meals, and a lovely conservatory to enjoy the natural light all year round.

To the first floor, you'll find three inviting bedrooms; the main featuring an en-suite for added convenience, and there is also a modern three-piece bathroom WC for the family to share. The house further benefits from gas central heating and double glazing.

www.janforsterestates.com

Lounge 19'0" x 16'0" (5.80 x 4.88)

Kitchen Dining Room 11'1" x 19'4" (3.39 x 5.91)

Conservatory 11'7" x 9'3" (3.54 x 2.82)

Bedroom One 11'1" x 8'5" (3.39 x 2.57)

Bedroom Two 8'5" x 9'7" (2.58 x 2.93)

Bedroom Three 8'5" x 9'7" (2.58 x 2.93)

Gosforth0191 236 2070Newcastle0191 284 4050High Heaton0191 270 1122Tynemouth0191 257 2000Low Fell0191 487 0800Property Management Centre0191 236 2680