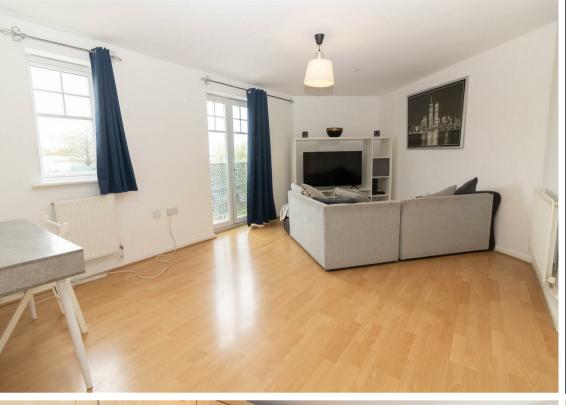

Internally the apartment briefly comprises:- communal entrance, private hall with store cupboard, open plan lounge-diner with Juliet balcony, modern kitchen with fitted wall and floor units, two good-sized bedrooms and a three-piece bathroom WC with overhead shower. Externally, there is allocated parking available and a communal garden.

www.janforsterestates.com

Lounge 18'2" x 11'6" (5.54 x 3.52)

Kitchen 11'5" x 6'6" (3.50 x 1.99)

Bedroom One 10'9" x 10'8" (3.30 x 3.27)

Bedroom Two 7'6" x 10'4" (2.29 x 3.16)

 Gosforth
 0191 236 2070

 Newcastle
 0191 284 4050