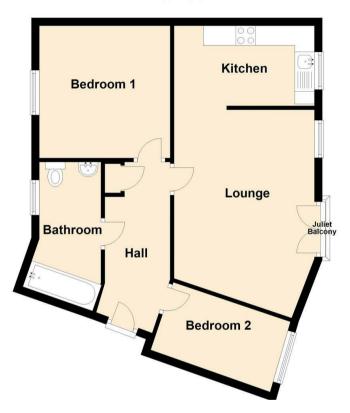

Internally the apartment briefly comprises:- communal entrance, private hall with store cupboard, open plan lounge-diner with Juliet balcony, modern kitchen with fitted wall and floor units, two good-sized bedrooms and a three-piece bathroom WC with overhead shower. Externally, there is allocated parking available and a communal garden.

## **First Floor**

www.janforsterestates.com

Lounge 18'2" x 11'6" (5.54 x 3.52)

Kitchen 11'5" x 6'6" (3.50 x 1.99)

Bedroom One 10'9" x 10'8" (3.30 x 3.27)

Bedroom Two 7'6" x 10'4" (2.29 x 3.16)

 Gosforth
 0191 236 2070

 Newcastle
 0191 284 4050