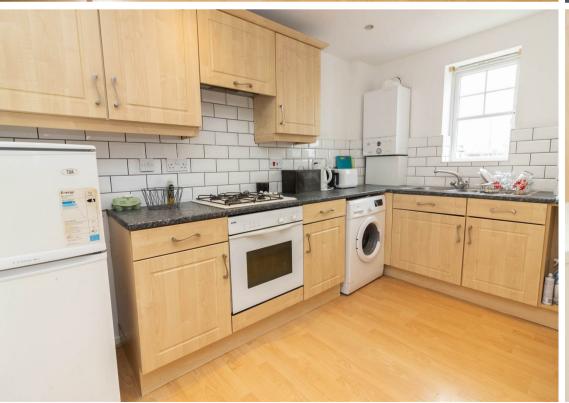

Internally the apartment briefly comprises:- communal entrance, private hall with store cupboard, open plan lounge-diner with Juliet balcony, modern kitchen with fitted wall and floor units, two good-sized bedrooms and a three-piece bathroom WC with overhead shower. Externally, there is allocated parking available and a communal garden.

www.janforsterestates.com

Lounge 18'2" x 11'6" (5.54 x 3.52)

Kitchen 11'5" x 6'6" (3.50 x 1.99)

Bedroom One 10'9" x 10'8" (3.30 x 3.27)

Bedroom Two 7'6" x 10'4" (2.29 x 3.16)

 Gosforth
 0191 236 2070

 Newcastle
 0191 284 4050