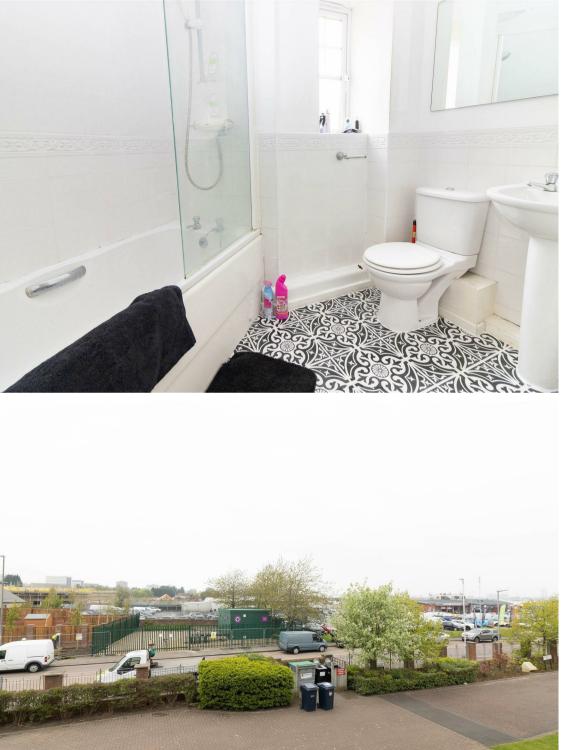

Internally the apartment briefly comprises:- communal entrance, private hall with store cupboard, open plan lounge-diner with Juliet balcony, modern kitchen with fitted wall and floor units, two good-sized bedrooms and a three-piece bathroom WC with overhead shower. Externally, there is allocated parking available and a communal garden.

www.janforsterestates.com

Lounge 18'2" x 11'6" (5.54 x 3.52)

Kitchen 11'5" x 6'6" (3.50 x 1.99)

Bedroom One 10'9" x 10'8" (3.30 x 3.27)

Bedroom Two 7'6" x 10'4" (2.29 x 3.16)

 Gosforth
 0191 236 2070

 Newcastle
 0191 284 4050