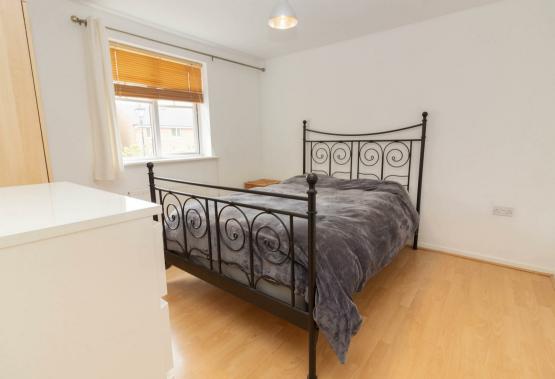

Internally the apartment briefly comprises:- communal entrance, private hall with store cupboard, open plan lounge-diner with Juliet balcony, modern kitchen with fitted wall and floor units, two good-sized bedrooms and a three-piece bathroom WC with overhead shower. Externally, there is allocated parking available and a communal garden.

www.janforsterestates.com

Lounge 18'2" x 11'6" (5.54 x 3.52)

Kitchen 11'5" x 6'6" (3.50 x 1.99)

Bedroom One 10'9" x 10'8" (3.30 x 3.27)

Bedroom Two 7'6" x 10'4" (2.29 x 3.16)

 Gosforth
 0191 236 2070

 Newcastle
 0191 284 4050