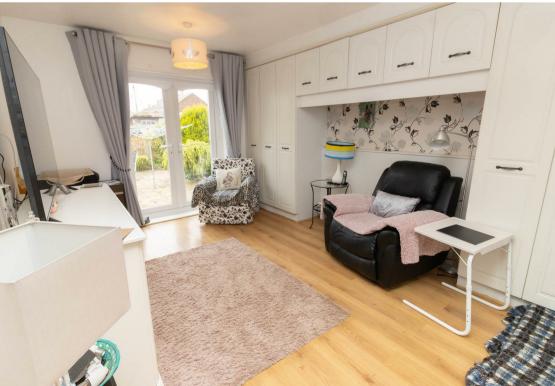

With four bedrooms and two bathrooms, this house provides ample space for a growing family or those who love to entertain guests. The spacious lounge boasts patio doors leading to a fantastic patio area; perfect for relaxing evenings or hosting gatherings. Bedroom three also boasts French doors, allowing for a breath of fresh air and natural light. The modern kitchen dining room is a true highlight, featuring sleek wall and base units, a centre isle, and bi-folding doors that open up to the rear garden; a seamless blend of outside and in. To the first floor there are two double bedrooms, both with with fitted wardrobes and there is also a convenient shower room WC. The property is equipped with gas central heating and double glazing, ensuring comfort all year round.