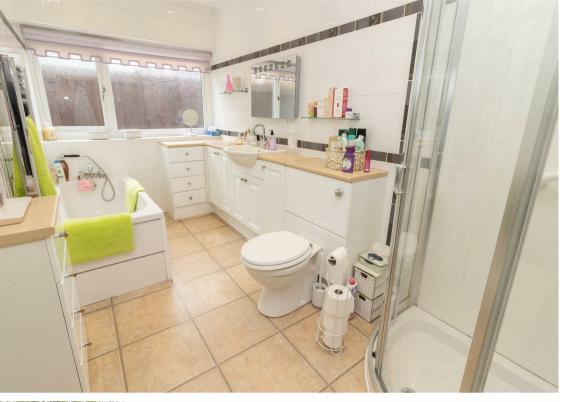

With four bedrooms and two bathrooms, this house provides ample space for a growing family or those who love to entertain guests. The spacious lounge boasts patio doors leading to a fantastic patio area; perfect for relaxing evenings or hosting gatherings. Bedroom three also boasts French doors, allowing for a breath of fresh air and natural light. The modern kitchen dining room is a true highlight, featuring sleek wall and base units, a centre isle, and bi-folding doors that open up to the rear garden; a seamless blend of outside and in. To the first floor there are two double bedrooms, both with with fitted wardrobes and there is also a convenient shower room WC. The property is equipped with gas central heating and double glazing, ensuring comfort all year round.