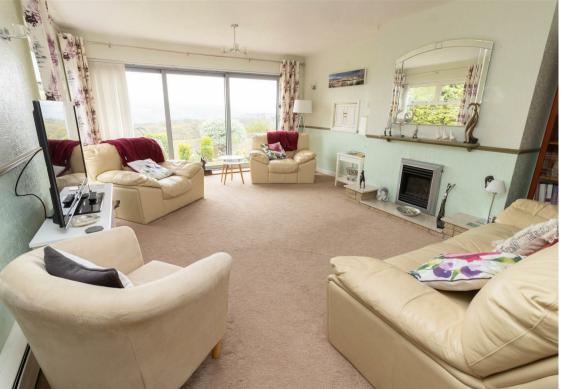

With four bedrooms and two bathrooms, this house provides ample space for a growing family or those who love to entertain guests. The spacious lounge boasts patio doors leading to a fantastic patio area; perfect for relaxing evenings or hosting gatherings. Bedroom three also boasts French doors, allowing for a breath of fresh air and natural light. The modern kitchen dining room is a true highlight, featuring sleek wall and base units, a centre isle, and bi-folding doors that open up to the rear garden; a seamless blend of outside and in. To the first floor there are two double bedrooms, both with with fitted wardrobes and there is also a convenient shower room WC. The property is equipped with gas central heating and double glazing, ensuring comfort all year round.

One of the most enchanting features of this house is the beautiful views across Derwent Country Park to the rear. Whether you're unwinding in the conservatory or enjoying the outdoor space, you'll be treated to a picturesque backdrop that truly sets this property apart.