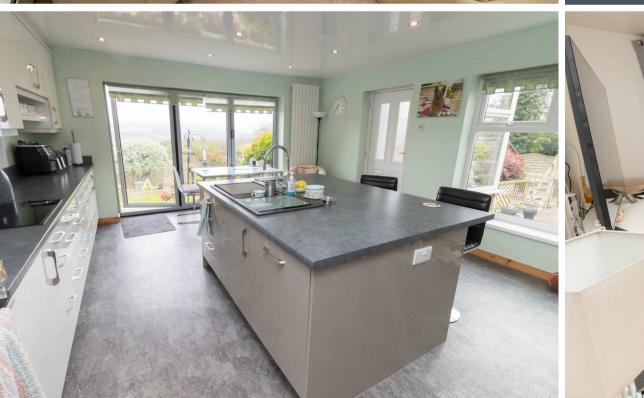

With four bedrooms and two bathrooms, this house provides ample space for a growing family or those who love to entertain guests. The spacious lounge boasts patio doors leading to a fantastic patio area; perfect for relaxing evenings or hosting gatherings. Bedroom three also boasts French doors, allowing for a breath of fresh air and natural light. The modern kitchen dining room is a true highlight, featuring sleek wall and base units, a centre isle, and bi-folding doors that open up to the rear garden; a seamless blend of outside and in. To the first floor there are two double bedrooms, both with with fitted wardrobes and there is also a convenient shower room WC. The property is equipped with gas central heating and double glazing, ensuring comfort all year round.