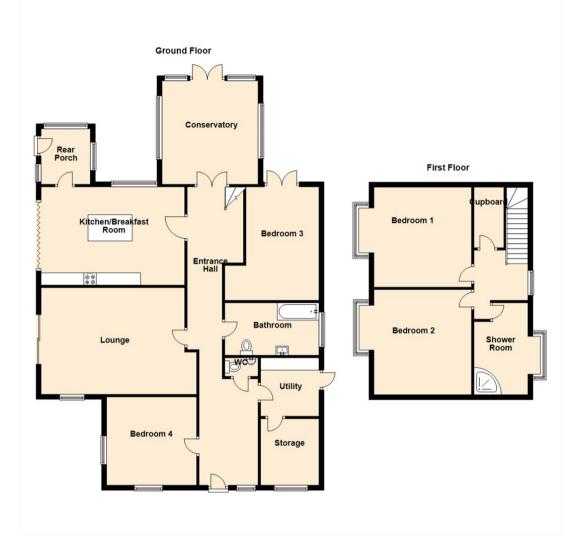

With four bedrooms and two bathrooms, this house provides ample space for a growing family or those who love to entertain guests. The spacious lounge boasts patio doors leading to a fantastic patio area; perfect for relaxing evenings or hosting gatherings. Bedroom three also boasts French doors, allowing for a breath of fresh air and natural light. The modern kitchen dining room is a true highlight, featuring sleek wall and base units, a centre isle, and bi-folding doors that open up to the rear garden; a seamless blend of outside and in. To the first floor there are two double bedrooms, both with with fitted wardrobes and there is also a convenient shower room WC. The property is equipped with gas central heating and double glazing, ensuring comfort all year round.

Lounge 20'8" x 13'11" (6.30 x 4.26) Kitchen 14'9" x 18'2" (4.51 x 5.55) Utility Room 7'8" x 7'10" (2.35 x 2.39) Bedroom One 10'1" x 14'1" (3.09 x 4.30) Bedroom Two 12'3" x 14'8" (3.74 x 4.48) Bedroom Three 12'9" x 13'3" (3.89 x 4.056) Bedroom Four 14'4" x 11'10" (4.39 x 3.62)