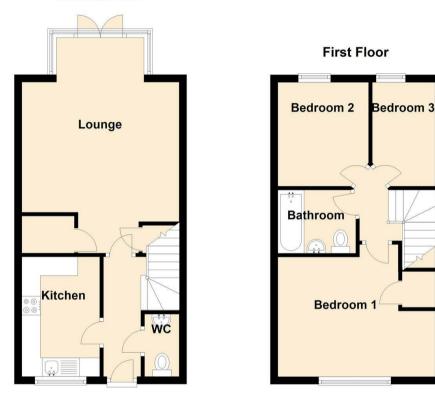

Briefly comprising:- entrance hallway, ground floor WC, kitchen with fitted wall and floor units, and spacious lounge with storage cupboards and French doors leading to the rear garden. To the first floor there are three good sized bedrooms; the main with built in storage and a three piece family bathroom WC. The property benefits from gas central heating and double glazing. Externally there is an easily maintainable garden to the rear and allocated parking.

## www.janforsterestates.com

Lounge 13'8" x 19'1" (4.19 x 5.84) Kitchen 9'8" x 6'9" (2.96 x 2.07) Bedroom One 10'9" x 13'9" (3.30 x 4.21) Bedroom Two 7'6" x 9'6" (2.30 x 2.91) Bedroom Three 9'4" x 5'11" (2.85 x 1.81)