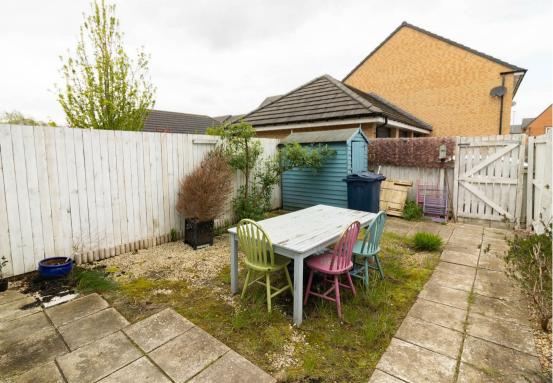

Briefly comprising:- entrance hallway, ground floor WC, kitchen with fitted wall and floor units, and spacious lounge with storage cupboards and French doors leading to the rear garden. To the first floor there are three good sized bedrooms; the main with built in storage and a three piece family bathroom WC. The property benefits from gas central heating and double glazing. Externally there is an easily maintainable garden to the rear and allocated parking.