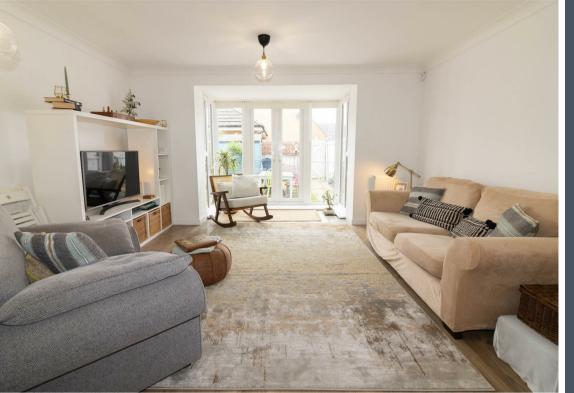

Briefly comprising:- entrance hallway, ground floor WC, kitchen with fitted wall and floor units, and spacious lounge with storage cupboards and French doors leading to the rear garden. To the first floor there are three good sized bedrooms; the main with built in storage and a three piece family bathroom WC. The property benefits from gas central heating and double glazing. Externally there is an easily maintainable garden to the rear and allocated parking.

## www.janforsterestates.com

Lounge 13'8" x 19'1" (4.19 x 5.84) Kitchen 9'8" x 6'9" (2.96 x 2.07) Bedroom One 10'9" x 13'9" (3.30 x 4.21) Bedroom Two 7'6" x 9'6" (2.30 x 2.91) Bedroom Three 9'4" x 5'11" (2.85 x 1.81)