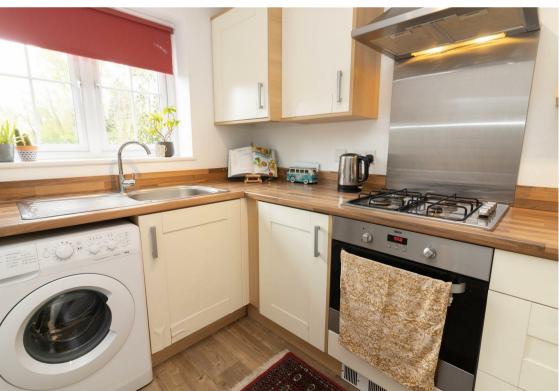

Briefly comprising:- entrance hallway, ground floor WC, kitchen with fitted wall and floor units, and spacious lounge with storage cupboards and French doors leading to the rear garden. To the first floor there are three good sized bedrooms; the main with built in storage and a three piece family bathroom WC. The property benefits from gas central heating and double glazing. Externally there is an easily maintainable garden to the rear and allocated parking.

## www.janforsterestates.com

Lounge 13'8" x 19'1" (4.19 x 5.84) Kitchen 9'8" x 6'9" (2.96 x 2.07) Bedroom One 10'9" x 13'9" (3.30 x 4.21) Bedroom Two 7'6" x 9'6" (2.30 x 2.91) Bedroom Three 9'4" x 5'11" (2.85 x 1.81)