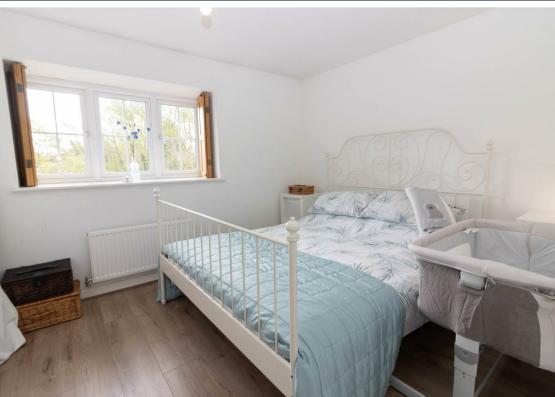

Briefly comprising:- entrance hallway, ground floor WC, kitchen with fitted wall and floor units, and spacious lounge with storage cupboards and French doors leading to the rear garden. To the first floor there are three good sized bedrooms; the main with built in storage and a three piece family bathroom WC. The property benefits from gas central heating and double glazing. Externally there is an easily maintainable garden to the rear and allocated parking.

## www.janforsterestates.com

Lounge 13'8" x 19'1" (4.19 x 5.84) Kitchen 9'8" x 6'9" (2.96 x 2.07) Bedroom One 10'9" x 13'9" (3.30 x 4.21) Bedroom Two 7'6" x 9'6" (2.30 x 2.91) Bedroom Three 9'4" x 5'11" (2.85 x 1.81)