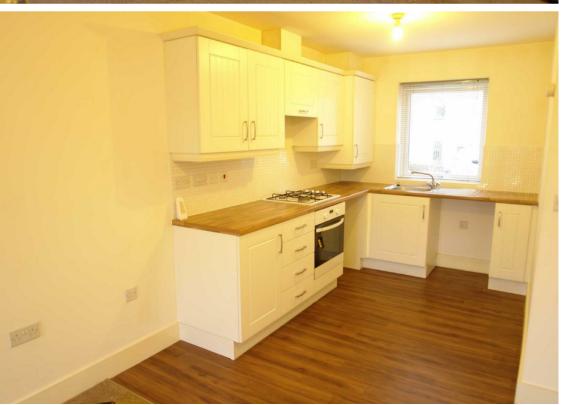

Internally the property briefly comprises: entrance hall, cloakroom, open plan lounge/kitchen with fitted units and French doors leading out to the rear garden, two bedrooms, and bathroom WC with shower over the bath. Externally the property benefits from allocated parking.