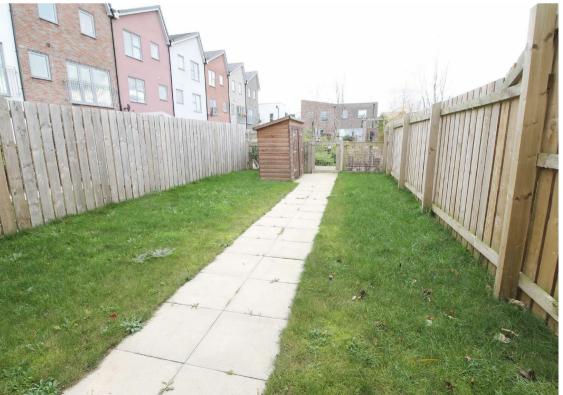

Internally the property briefly comprises: entrance hall, cloakroom, open plan lounge/kitchen with fitted units and French doors leading out to the rear garden, two bedrooms, and bathroom WC with shower over the bath. Externally the property benefits from allocated parking.