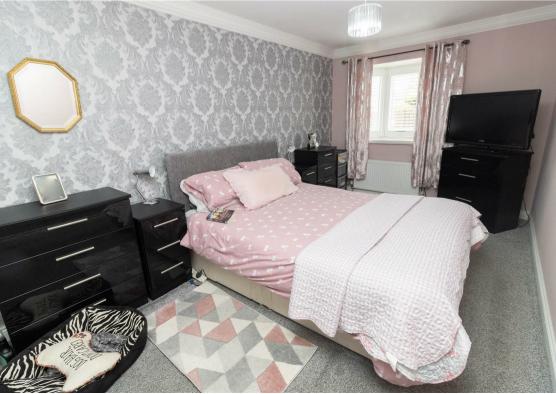

Internally the property briefly comprises; entrance porch, spacious lounge with bay window, inner hallway, two double bedrooms; one with fitted wardrobes and sliding door access to the conservatory, modern kitchen with a range of fitted units, integrated oven and hob and access to the rear garden and there is also a shower room WC. The property further benefits from gas central heating and double glazing.

Lounge 12'11" x 1407'5" (3.96 x 429) Kitchen 7'8" x 13'6" (2.34 x 4.14) Bedroom One 8'9" x 17'1" (2.69 x 5.22) Bedroom Two 8'9" x 10'7" (2.69 x 3.25) Conservatory 9'1" x 11'0" (2.79 x 3.37)

| Energy Efficiency Rating                                                                                                                                                |   |                         |           |
|-------------------------------------------------------------------------------------------------------------------------------------------------------------------------|---|-------------------------|-----------|
|                                                                                                                                                                         |   | Current                 | Potential |
| Very energy efficient - lower running costs<br>(92 plus) A<br>(81-91) B<br>(59-80) C<br>(39-54) D<br>(21-38) F<br>(1-20)<br>Not energy efficient - higher running costs | G | 62                      | 84        |
| England & Wales                                                                                                                                                         |   | U Directiv<br>002/91/E0 |           |