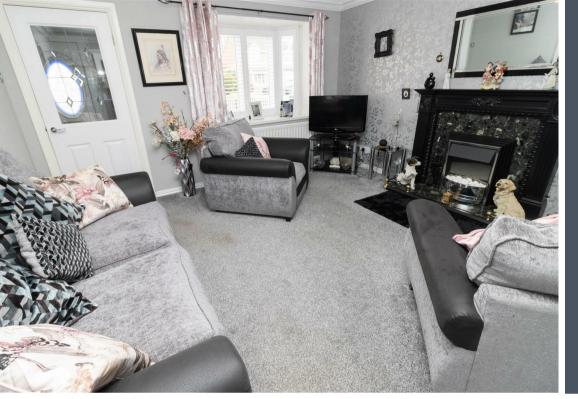

Internally the property briefly comprises; entrance porch, spacious lounge with bay window, inner hallway, two double bedrooms; one with fitted wardrobes and sliding door access to the conservatory, modern kitchen with a range of fitted units, integrated oven and hob and access to the rear garden and there is also a shower room WC. The property further benefits from gas central heating and double glazing.

Lounge 12'11" x 1407'5" (3.96 x 429) Kitchen 7'8" x 13'6" (2.34 x 4.14) Bedroom One 8'9" x 17'1" (2.69 x 5.22) Bedroom Two 8'9" x 10'7" (2.69 x 3.25) Conservatory 9'1" x 11'0" (2.79 x 3.37)

| Energy Efficiency Rating                                                                                                                                                |   |                         |           |
|-------------------------------------------------------------------------------------------------------------------------------------------------------------------------|---|-------------------------|-----------|
|                                                                                                                                                                         |   | Current                 | Potential |
| Very energy efficient - lower running costs<br>(92 plus) A<br>(81-91) B<br>(59-80) C<br>(39-54) D<br>(21-38) F<br>(1-20)<br>Not energy efficient - higher running costs | G | 62                      | 84        |
| England & Wales                                                                                                                                                         |   | U Directiv<br>002/91/E0 |           |