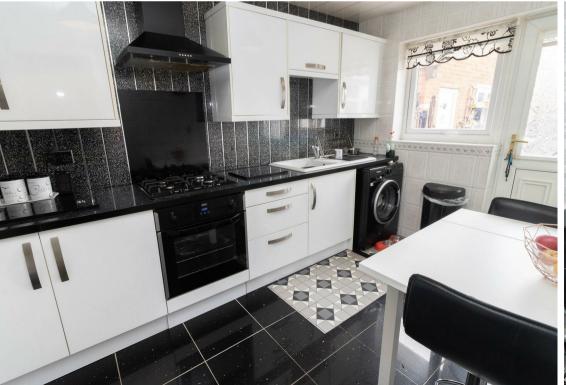

Internally the property briefly comprises; entrance porch, spacious lounge with bay window, inner hallway, two double bedrooms; one with fitted wardrobes and sliding door access to the conservatory, modern kitchen with a range of fitted units, integrated oven and hob and access to the rear garden and there is also a shower room WC. The property further benefits from gas central heating and double glazing.

Lounge 12'11" x 1407'5" (3.96 x 429) Kitchen 7'8" x 13'6" (2.34 x 4.14) Bedroom One 8'9" x 17'1" (2.69 x 5.22) Bedroom Two 8'9" x 10'7" (2.69 x 3.25) Conservatory 9'1" x 11'0" (2.79 x 3.37)

| Energy Efficiency Rating                                                                                                                                                |   |                         |           |
|-------------------------------------------------------------------------------------------------------------------------------------------------------------------------|---|-------------------------|-----------|
|                                                                                                                                                                         |   | Current                 | Potential |
| Very energy efficient - lower running costs<br>(92 plus) A<br>(81-91) B<br>(59-80) C<br>(39-54) D<br>(21-38) F<br>(1-20)<br>Not energy efficient - higher running costs | G | 62                      | 84        |
| England & Wales                                                                                                                                                         |   | U Directiv<br>002/91/E0 |           |