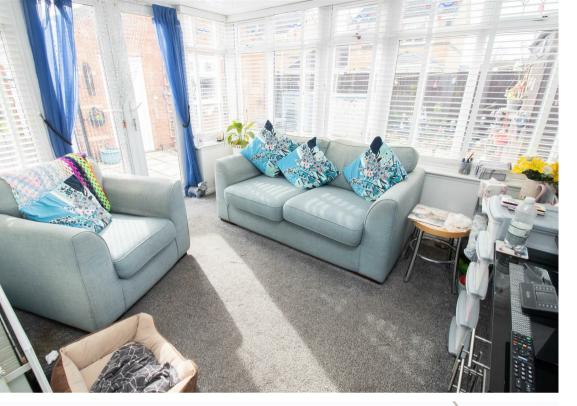

Internally the property briefly comprises; entrance porch, spacious lounge with bay window, inner hallway, two double bedrooms; one with fitted wardrobes and sliding door access to the conservatory, modern kitchen with a range of fitted units, integrated oven and hob and access to the rear garden and there is also a shower room WC. The property further benefits from gas central heating and double glazing.