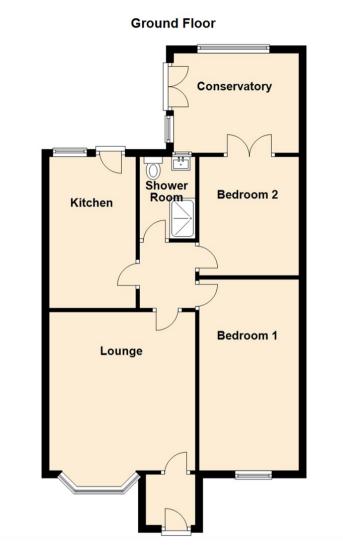

Internally the property briefly comprises; entrance porch, spacious lounge with bay window, inner hallway, two double bedrooms; one with fitted wardrobes and sliding door access to the conservatory, modern kitchen with a range of fitted units, integrated oven and hob and access to the rear garden and there is also a shower room WC. The property further benefits from gas central heating and double glazing.

Lounge 12'11" x 1407'5" (3.96 x 429) Kitchen 7'8" x 13'6" (2.34 x 4.14) Bedroom One 8'9" x 17'1" (2.69 x 5.22) Bedroom Two 8'9" x 10'7" (2.69 x 3.25) Conservatory 9'1" x 11'0" (2.79 x 3.37)

| Energy Efficiency Rating                                                                                                                                                |   |                         |           |
|-------------------------------------------------------------------------------------------------------------------------------------------------------------------------|---|-------------------------|-----------|
|                                                                                                                                                                         |   | Current                 | Potential |
| Very energy efficient - lower running costs<br>(92 plus) A<br>(81-91) B<br>(59-80) C<br>(39-54) D<br>(21-38) F<br>(1-20)<br>Not energy efficient - higher running costs | G | 62                      | 84        |
| England & Wales                                                                                                                                                         |   | U Directiv<br>002/91/E0 |           |