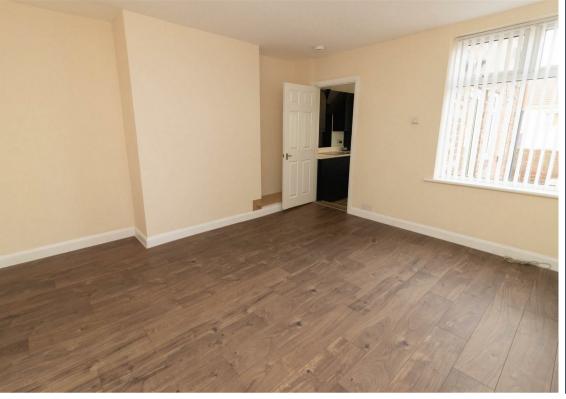

Briefly comprising; entrance hallway, two bedrooms; the main with a bay window, lounge, modern fitted kitchen with a range of wall and floor units and and there is a modern shower room WC with under sink storage. The property further benefits from gas central heating and double glazing.

Lounge 13'10" x 12'7" (4.22 x 3.84)

Kitchen 9'4" x 7'3" (2.85 x 2.22)

Bedroom One 12'7" x 12'4" (3.84 x 3.78)

Bedroom Two 10'2" x 6'11" (3.12 x 2.12)

 Gosforth
 0191 236 2070

 Newcastle
 0191 284 4050

 High Heaton
 0191 270 1122