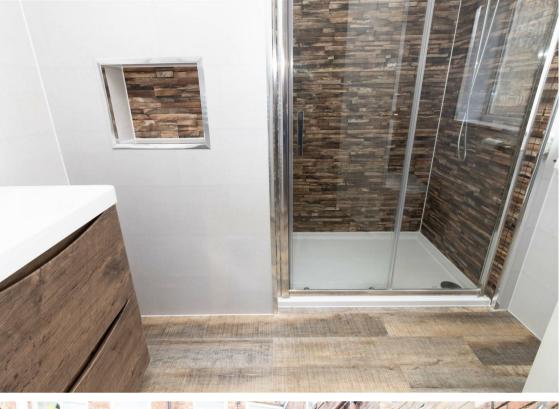

Briefly comprising; entrance hallway, two bedrooms; the main with a bay window, lounge, modern fitted kitchen with a range of wall and floor units and and there is a modern shower room WC with under sink storage. The property further benefits from gas central heating and double glazing.