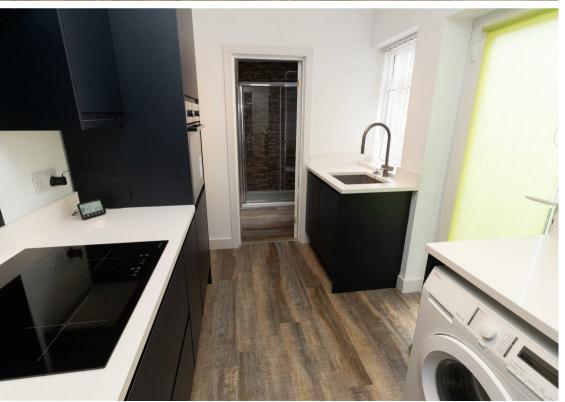

Briefly comprising; entrance hallway, two bedrooms; the main with a bay window, lounge, modern fitted kitchen with a range of wall and floor units and and there is a modern shower room WC with under sink storage. The property further benefits from gas central heating and double glazing.

Lounge 13'10" x 12'7" (4.22 x 3.84)

Kitchen 9'4" x 7'3" (2.85 x 2.22)

Bedroom One 12'7" x 12'4" (3.84 x 3.78)

Bedroom Two 10'2" x 6'11" (3.12 x 2.12)

 Gosforth
 0191 236 2070

 Newcastle
 0191 284 4050

 High Heaton
 0191 270 1122