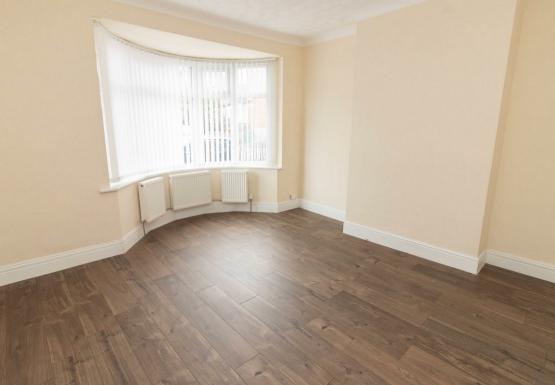

Briefly comprising; entrance hallway, two bedrooms; the main with a bay window, lounge, modern fitted kitchen with a range of wall and floor units and and there is a modern shower room WC with under sink storage. The property further benefits from gas central heating and double glazing.

Lounge 13'10" x 12'7" (4.22 x 3.84)

Kitchen 9'4" x 7'3" (2.85 x 2.22)

Bedroom One 12'7" x 12'4" (3.84 x 3.78)

Bedroom Two 10'2" x 6'11" (3.12 x 2.12)

 Gosforth
 0191 236 2070

 Newcastle
 0191 284 4050

 High Heaton
 0191 270 1122