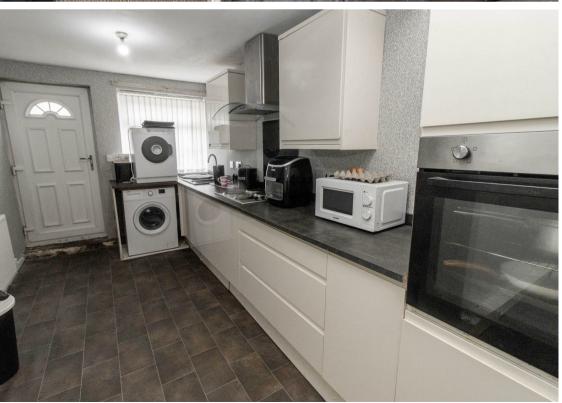

Located within a popular residential area viewings come highly recommended. The current Rent received is £600.00 pcm which equates to 14.4% yield.

Internally the property briefly comprises; lounge, spacious kitchen-diner with fitted units, integrated hob and eye-level oven and there is a spacious bathroom WC with under-sink storage. To the first floor there are two double bedrooms; both with built-in wardrobes. The property benefits from gas central heating and double glazing. Externally there is enclosed yard to the rear and communal gardens to the front.

www.janforsterestates.com

Lounge 15'0" x 14'10" (4.59 x 4.54)

Kitchen Diner 17'1" x 7'8" (5.21 x 2.36)

Bedroom One 7'11" x 14'9" (2.42 x 4.52)

Bedroom Two 12'11" x 11'5" (3.95 x 3.49)

 Gosforth
 0191 236 2070