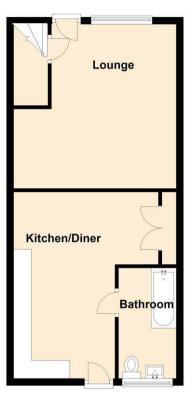

## **Ground Floor**

**First Floor** 

www.janforsterestates.com

Lounge 15'0" x 14'10" (4.59 x 4.54)

Kitchen Diner 17'1" x 7'8" (5.21 x 2.36)

Bedroom One 7'11" x 14'9" (2.42 x 4.52)

Bedroom Two 12'11" x 11'5" (3.95 x 3.49)

 Gosforth
 0191 236 2070