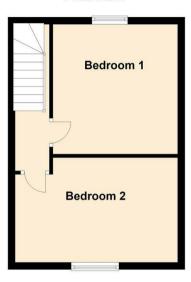

## **Ground Floor**

**First Floor** 

www.janforsterestates.com

Lounge 15'0" x 14'10" (4.59 x 4.54)

Kitchen Diner 17'1" x 7'8" (5.21 x 2.36)

Bedroom One 7'11" x 14'9" (2.42 x 4.52)

Bedroom Two 12'11" x 11'5" (3.95 x 3.49)

 Gosforth
 0191 236 2070