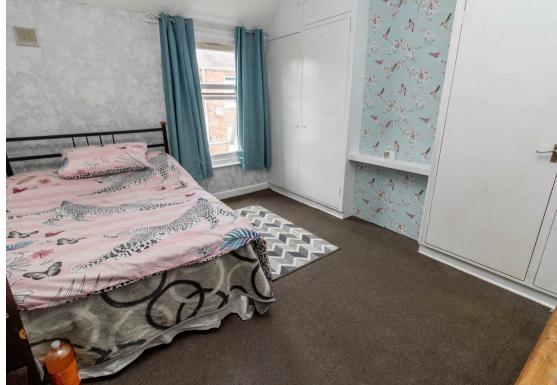

Located within a popular residential area viewings come highly recommended. The current Rent received is £600.00 pcm which equates to 14.4% yield.

Internally the property briefly comprises; lounge, spacious kitchen-diner with fitted units, integrated hob and eye-level oven and there is a spacious bathroom WC with under-sink storage. To the first floor there are two double bedrooms; both with built-in wardrobes. The property benefits from gas central heating and double glazing. Externally there is enclosed yard to the rear and communal gardens to the front.

www.janforsterestates.com

Lounge 15'0" x 14'10" (4.59 x 4.54)

Kitchen Diner 17'1" x 7'8" (5.21 x 2.36)

Bedroom One 7'11" x 14'9" (2.42 x 4.52)

Bedroom Two 12'11" x 11'5" (3.95 x 3.49)

 Gosforth
 0191 236 2070