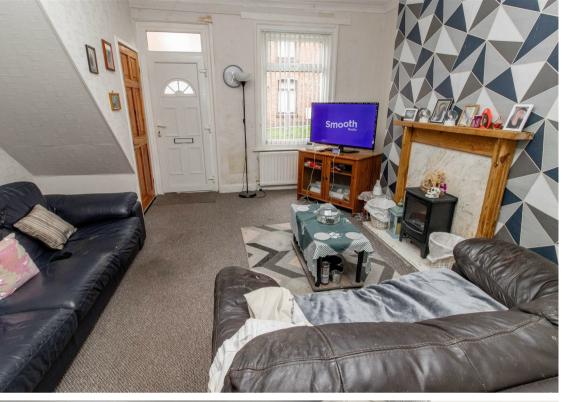

Located within a popular residential area viewings come highly recommended. The current Rent received is £600.00 pcm which equates to 14.4% yield.

Internally the property briefly comprises; lounge, spacious kitchen-diner with fitted units, integrated hob and eye-level oven and there is a spacious bathroom WC with under-sink storage. To the first floor there are two double bedrooms; both with built-in wardrobes. The property benefits from gas central heating and double glazing. Externally there is enclosed yard to the rear and communal gardens to the front.

www.janforsterestates.com

Lounge 15'0" x 14'10" (4.59 x 4.54)

Kitchen Diner 17'1" x 7'8" (5.21 x 2.36)

Bedroom One 7'11" x 14'9" (2.42 x 4.52)

Bedroom Two 12'11" x 11'5" (3.95 x 3.49)

 Gosforth
 0191 236 2070