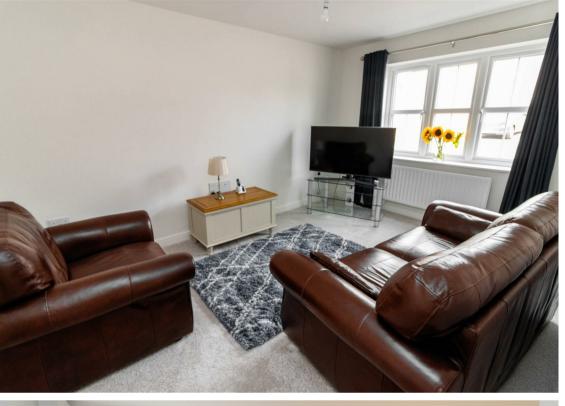

The property is sure to impress and briefly comprises:- spacious hallway with under stair storage, lounge, open plan modern kitchen-diner with built-in appliances and French doors which open to the rear garden, as well as a downstairs WC. To the first floor there are three bedrooms and a modern three-piece bathroom. Externally, there are gardens to the front and rear, with two allocated parking spaces and an electric charging point. The property further benefits from gas central heating and double glazing.

Lounge 9'11" x 14'8" (3.03 x 4.49)

Kitchen-Diner 11'8" x 16'7" (3.58 x 5.06)

Bedroom One 9'0" x 14'1" (2.76 x 4.30)

Bedroom Two 9'0" x 10'3" (2.76 x 3.13)

Bedroom Three 11'11" x 7'4" (3.65 x 2.24)

 Gosforth
 0191 236 2070