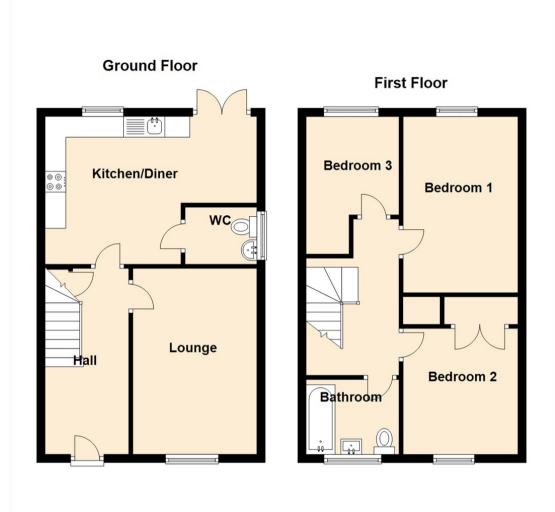

The property is sure to impress and briefly comprises:- spacious hallway with under stair storage, lounge, open plan modern kitchen-diner with built-in appliances and French doors which open to the rear garden, as well as a downstairs WC. To the first floor there are three bedrooms and a modern three-piece bathroom. Externally, there are gardens to the front and rear, with two allocated parking spaces and an electric charging point. The property further benefits from gas central heating and double glazing.

Lounge 9'11" x 14'8" (3.03 x 4.49)

Kitchen-Diner 11'8" x 16'7" (3.58 x 5.06)

Bedroom One 9'0" x 14'1" (2.76 x 4.30)

Bedroom Two 9'0" x 10'3" (2.76 x 3.13)

Bedroom Three 11'11" x 7'4" (3.65 x 2.24)

 Gosforth
 0191 236 2070