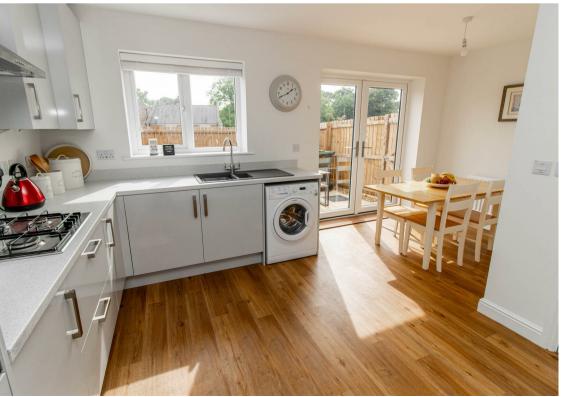

The property is sure to impress and briefly comprises:- spacious hallway with under stair storage, lounge, open plan modern kitchen-diner with built-in appliances and French doors which open to the rear garden, as well as a downstairs WC. To the first floor there are three bedrooms and a modern three-piece bathroom. Externally, there are gardens to the front and rear, with two allocated parking spaces and an electric charging point. The property further benefits from gas central heating and double glazing.

Lounge 9'11" x 14'8" (3.03 x 4.49)

Kitchen-Diner 11'8" x 16'7" (3.58 x 5.06)

Bedroom One 9'0" x 14'1" (2.76 x 4.30)

Bedroom Two 9'0" x 10'3" (2.76 x 3.13)

Bedroom Three 11'11" x 7'4" (3.65 x 2.24)

 Gosforth
 0191 236 2070