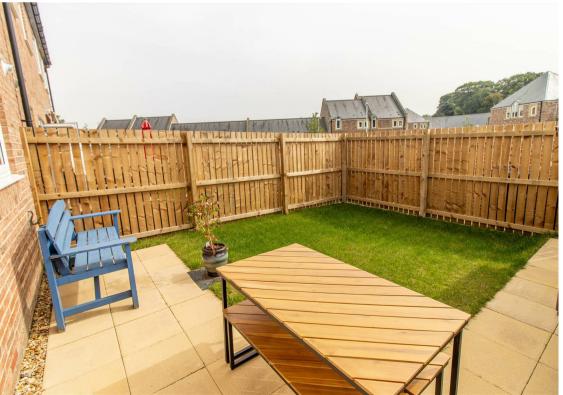

The property is sure to impress and briefly comprises:- spacious hallway with under stair storage, lounge, open plan modern kitchen-diner with built-in appliances and French doors which open to the rear garden, as well as a downstairs WC. To the first floor there are three bedrooms and a modern three-piece bathroom. Externally, there are gardens to the front and rear, with two allocated parking spaces and an electric charging point. The property further benefits from gas central heating and double glazing.