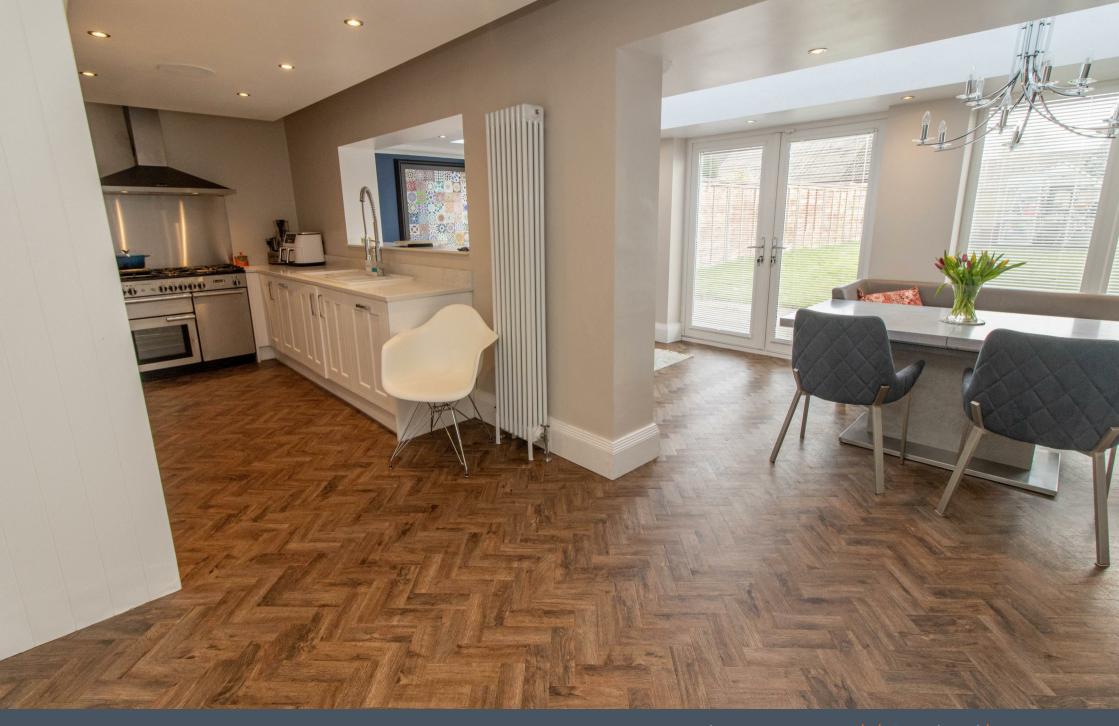

This beautiful home will appeal to a variety of buyers and briefly comprises to the ground floor; hallway with storage, lounge with feature bay window, modern open plan kitchen/family room/dining area with lantern windows and French doors opening to the charming rear garden, handy utility and a downstairs WC. To the first floor there are three good-sized bedrooms and a modern four-piece family bathroom with a stand-alone bath and a walk-in shower. The property also benefits from gas central heating and double glazing. Externally, there is an easy to maintain garden to the front with a driveway and an attached garage, as well as a beautiful garden to the rear with patio and lawn areas.

Family Room 21'0" x 8'6" (6.41 x 2.60)

Utility 9'2" x 7'5" (2.81 x 2.27)

Bedroom One 12'0" x 11'7" (3.67 x 3.54)

Bedroom Two 12'0" x 8'11" (3.67 x 2.72)

Bedroom Three 11'3" x 8'8" (3.44 x 2.65)