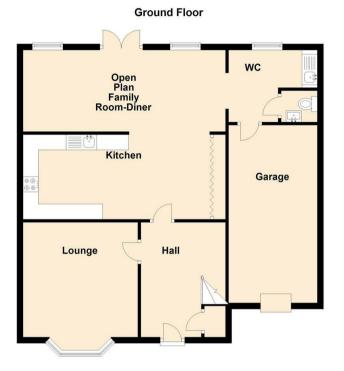

This beautiful home will appeal to a variety of buyers and briefly comprises to the ground floor; hallway with storage, lounge with feature bay window, modern open plan kitchen/family room/dining area with lantern windows and French doors opening to the charming rear garden, handy utility and a downstairs WC. To the first floor there are three good-sized bedrooms and a modern four-piece family bathroom with a stand-alone bath and a walk-in shower. The property also benefits from gas central heating and double glazing. Externally, there is an easy to maintain garden to the front with a driveway and an attached garage, as well as a beautiful garden to the rear with patio and lawn areas.

## Tenure

The agent understands the property to be freehold. However, this should be confirmed with a licenced legal representative.

Council Tax band \*D\*

Lounge 13'5" x 10'5" (4.09 x 3.18)

Kitchen 23'4" x 7'11" (7.13 x 2.43)

Family Room 21'0" x 8'6" (6.41 x 2.60)

Utility 9'2" x 7'5" (2.81 x 2.27)

Bedroom One 12'0" x 11'7" (3.67 x 3.54)

Bedroom Two 12'0" x 8'11" (3.67 x 2.72)

Bedroom Three 11'3" x 8'8" (3.44 x 2.65)