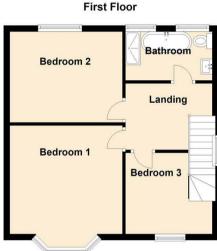

This beautiful home will appeal to a variety of buyers and briefly comprises to the ground floor; hallway with storage, lounge with feature bay window, modern open plan kitchen/family room/dining area with lantern windows and French doors opening to the charming rear garden, handy utility and a downstairs WC. To the first floor there are three good-sized bedrooms and a modern four-piece family bathroom with a stand-alone bath and a walk-in shower. The property also benefits from gas central heating and double glazing. Externally, there is an easy to maintain garden to the front with a driveway and an attached garage, as well as a beautiful garden to the rear with patio and lawn areas.

Family Room 21'0" x 8'6" (6.41 x 2.60)

Utility 9'2" x 7'5" (2.81 x 2.27)

Bedroom One 12'0" x 11'7" (3.67 x 3.54)

Bedroom Two 12'0" x 8'11" (3.67 x 2.72)

Bedroom Three 11'3" x 8'8" (3.44 x 2.65)