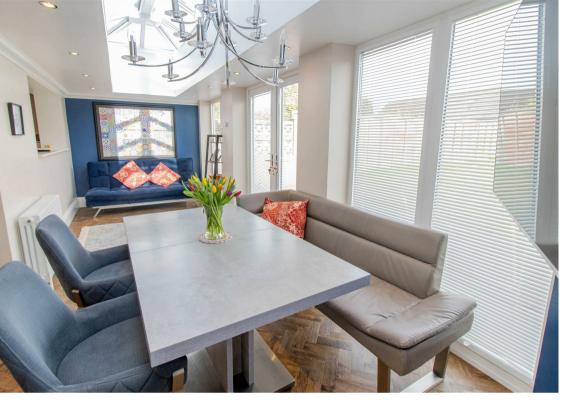

This beautiful home will appeal to a variety of buyers and briefly comprises to the ground floor; hallway with storage, lounge with feature bay window, modern open plan kitchen/family room/dining area with lantern windows and French doors opening to the charming rear garden, handy utility and a downstairs WC. To the first floor there are three good-sized bedrooms and a modern four-piece family bathroom with a stand-alone bath and a walk-in shower. The property also benefits from gas central heating and double glazing. Externally, there is an easy to maintain garden to the front with a driveway and an attached garage, as well as a beautiful garden to the rear with patio and lawn areas.