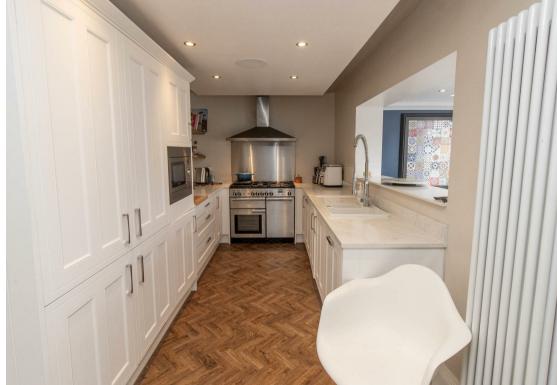

This beautiful home will appeal to a variety of buyers and briefly comprises to the ground floor; hallway with storage, lounge with feature bay window, modern open plan kitchen/family room/dining area with lantern windows and French doors opening to the charming rear garden, handy utility and a downstairs WC. To the first floor there are three good-sized bedrooms and a modern four-piece family bathroom with a stand-alone bath and a walk-in shower. The property also benefits from gas central heating and double glazing. Externally, there is an easy to maintain garden to the front with a driveway and an attached garage, as well as a beautiful garden to the rear with patio and lawn areas.

## Tenure

The agent understands the property to be freehold. However, this should be confirmed with a licenced legal representative.

Council Tax band \*D\*

Lounge 13'5" x 10'5" (4.09 x 3.18)

Kitchen 23'4" x 7'11" (7.13 x 2.43)