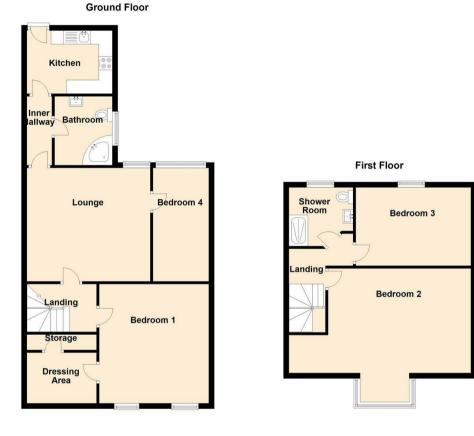

Briefly comprising to to first floor;- spacious lounge with access to bedroom four/office room, and bedroom one which benefits from a handy dressing room with storage. There is also an inner hallway leading to the family bathroom and the kitchen with floor and wall units. To the second floor, there are further two bedrooms and a modern shower room. The property benefits from gas central heating and double glazing. Externally, there is a shared yard to the rear.

## Tenure

The agent understands the property to be leasehold. However, this should be confirmed with a licenced legal representative.

Council Tax band \*A\*

Lounge 14'9" x 13'3" (4.50 x 4.04) Kitchen 10'8" x 7'9" (3.26 x 2.38) Bedroom One 14'4" x 13'2" (4.39 x 4.02) Dressing Room 8'4" x 6'0" (2.55 x 1.84) Bedroom Two 18'4" x 10'2" (5.59 x 3.12) Bedroom Three 13'8" x 8'3" (4.18 x 2.53) Bedroom Four/Study 13'7" x 6'8" (4.16 x 2.05)