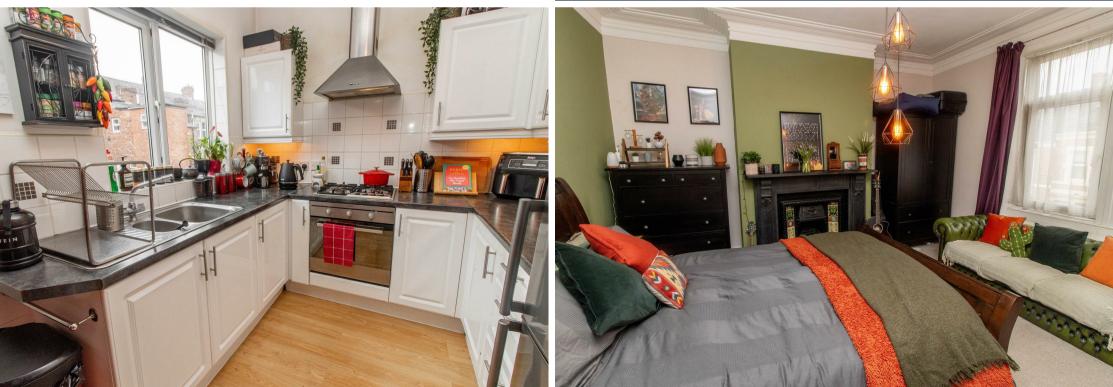

Briefly comprising to to first floor;- spacious lounge with access to bedroom four/office room, and bedroom one which benefits from a handy dressing room with storage. There is also an inner hallway leading to the family bathroom and the kitchen with floor and wall units. To the second floor, there are further two bedrooms and a modern shower room. The property benefits from gas central heating and double glazing. Externally, there is a shared yard to the rear.

## Tenure

The agent understands the property to be leasehold. However, this should be confirmed with a licenced legal representative.

Council Tax band \*A\*

Lounge 14'9" x 13'3" (4.50 x 4.04) Kitchen 10'8" x 7'9" (3.26 x 2.38) Bedroom One 14'4" x 13'2" (4.39 x 4.02) Dressing Room 8'4" x 6'0" (2.55 x 1.84) Bedroom Two 18'4" x 10'2" (5.59 x 3.12) Bedroom Three 13'8" x 8'3" (4.18 x 2.53) Bedroom Four/Study 13'7" x 6'8" (4.16 x 2.05)