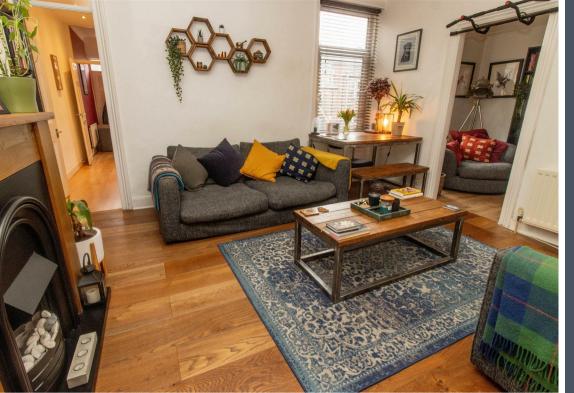

Briefly comprising to to first floor;- spacious lounge with access to bedroom four/office room, and bedroom one which benefits from a handy dressing room with storage. There is also an inner hallway leading to the family bathroom and the kitchen with floor and wall units. To the second floor, there are further two bedrooms and a modern shower room. The property benefits from gas central heating and double glazing. Externally, there is a shared yard to the rear.

## Tenure

The agent understands the property to be leasehold. However, this should be confirmed with a licenced legal representative.

Council Tax band \*A\*

Lounge 14'9" x 13'3" (4.50 x 4.04) Kitchen 10'8" x 7'9" (3.26 x 2.38) Bedroom One 14'4" x 13'2" (4.39 x 4.02) Dressing Room 8'4" x 6'0" (2.55 x 1.84) Bedroom Two 18'4" x 10'2" (5.59 x 3.12) Bedroom Three 13'8" x 8'3" (4.18 x 2.53) Bedroom Four/Study 13'7" x 6'8" (4.16 x 2.05)