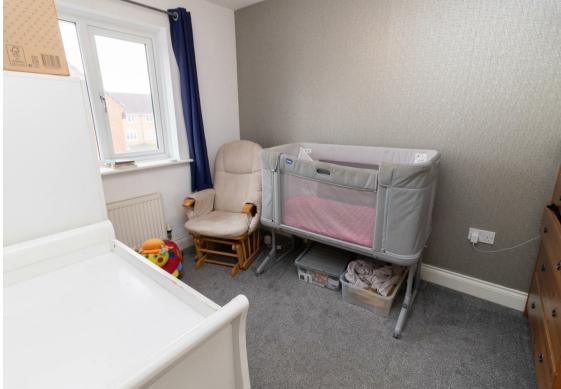

Internally the house briefly comprises:- entrance hall, ground floor WC, lounge, kitchen with fitted units and integrated oven and hob, three bedrooms and a modern bathroom WC with shower over the bath. Externally, there is a garden to the rear. The property also benefits from gas central heating and double glazed windows.

www.janforsterestates.com

Lounge 13'9" x 6'6" (4.21 x 2.00)

Kitchen-Diner 8'9" x 17'8" (2.67 x 5.41)

Bedroom One 11'11" x 8'7" (3.65 x 2.63)

Bedroom Two 10'3" x 8'7" (3.13 x 2.63)

Bedroom Three 8'4" x 8'9" (2.55 x 2.68)