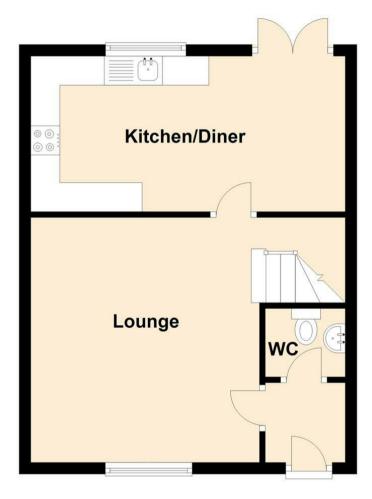

## **Ground Floor**

www.janforsterestates.com

Lounge 13'9" x 6'6" (4.21 x 2.00)

Kitchen-Diner 8'9" x 17'8" (2.67 x 5.41)

Bedroom One 11'11" x 8'7" (3.65 x 2.63)

Bedroom Two 10'3" x 8'7" (3.13 x 2.63)

Bedroom Three 8'4" x 8'9" (2.55 x 2.68)