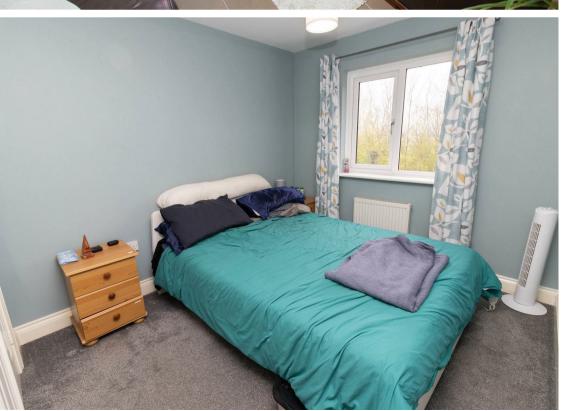

Internally the house briefly comprises:- entrance hall, ground floor WC, lounge, kitchen with fitted units and integrated oven and hob, three bedrooms and a modern bathroom WC with shower over the bath. Externally, there is a garden to the rear. The property also benefits from gas central heating and double glazed windows.

www.janforsterestates.com

Lounge 13'9" x 6'6" (4.21 x 2.00)

Kitchen-Diner 8'9" x 17'8" (2.67 x 5.41)

Bedroom One 11'11" x 8'7" (3.65 x 2.63)

Bedroom Two 10'3" x 8'7" (3.13 x 2.63)

Bedroom Three 8'4" x 8'9" (2.55 x 2.68)