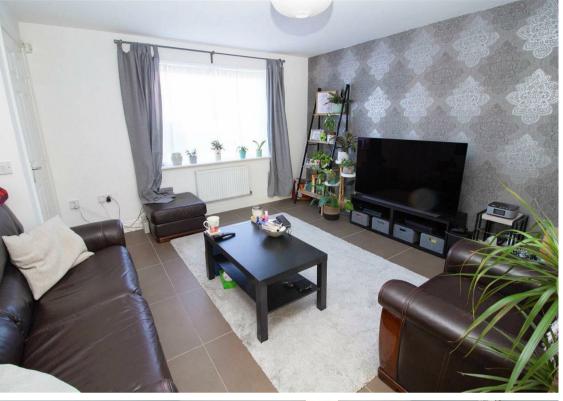

Internally the house briefly comprises:- entrance hall, ground floor WC, lounge, kitchen with fitted units and integrated oven and hob, three bedrooms and a modern bathroom WC with shower over the bath. Externally, there is a garden to the rear. The property also benefits from gas central heating and double glazed windows.

www.janforsterestates.com

Lounge 13'9" x 6'6" (4.21 x 2.00)

Kitchen-Diner 8'9" x 17'8" (2.67 x 5.41)

Bedroom One 11'11" x 8'7" (3.65 x 2.63)

Bedroom Two 10'3" x 8'7" (3.13 x 2.63)

Bedroom Three 8'4" x 8'9" (2.55 x 2.68)