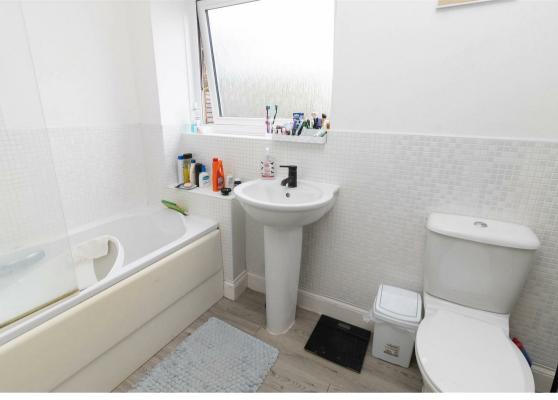

Internally the house briefly comprises:- entrance hall, ground floor WC, lounge, kitchen with fitted units and integrated oven and hob, three bedrooms and a modern bathroom WC with shower over the bath. Externally, there is a garden to the rear. The property also benefits from gas central heating and double glazed windows.