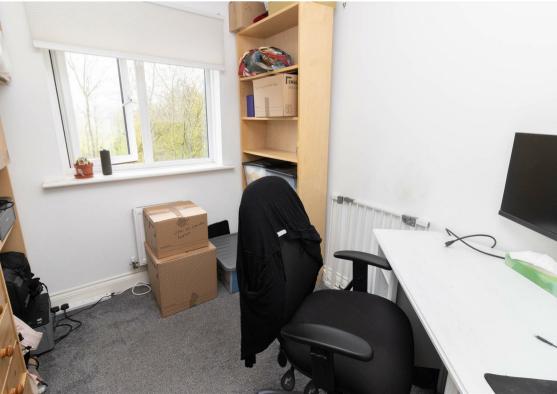

Internally the house briefly comprises:- entrance hall, ground floor WC, lounge, kitchen with fitted units and integrated oven and hob, three bedrooms and a modern bathroom WC with shower over the bath. Externally, there is a garden to the rear. The property also benefits from gas central heating and double glazed windows.