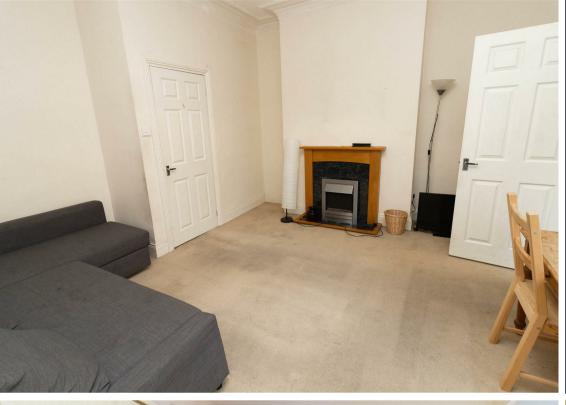

Internally the property briefly comprises; entrance hallway, good sized lounge, two double bedrooms, kitchen with a range of wall and floor units and a bathroom WC with three piece suite and a shower over the bath. The property further benefits from gas central heating and double glazing.

Lounge 13'1" x 13'10" (3.99 x 4.23)

Kitchen 10'1" x 8'4" (3.09 x 2.55)

Bedroom One 13'7" x 11'11" (4.15 x 3.64)

Bedroom Two 7'7" x 13'5" (2.33 x 4.10)

 Gosforth
 0191 236 2070

 Newcastle
 0191 284 4050

 High Heaton
 0191 270 1122