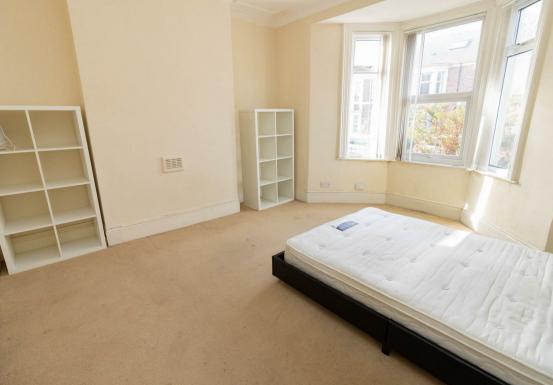

Internally the property briefly comprises; entrance hallway, good sized lounge, two double bedrooms, kitchen with a range of wall and floor units and a bathroom WC with three piece suite and a shower over the bath. The property further benefits from gas central heating and double glazing.

Lounge 13'1" x 13'10" (3.99 x 4.23)

Kitchen 10'1" x 8'4" (3.09 x 2.55)

Bedroom One 13'7" x 11'11" (4.15 x 3.64)

Bedroom Two 7'7" x 13'5" (2.33 x 4.10)

 Gosforth
 0191 236 2070

 Newcastle
 0191 284 4050

 High Heaton
 0191 270 1122