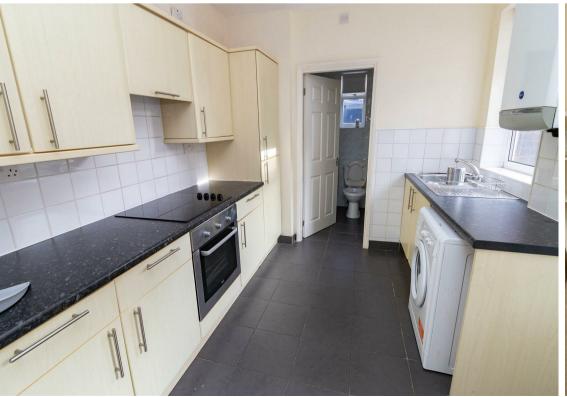

Internally the property briefly comprises; entrance hallway, good sized lounge, two double bedrooms, kitchen with a range of wall and floor units and a bathroom WC with three piece suite and a shower over the bath. The property further benefits from gas central heating and double glazing.

Lounge 13'1" x 13'10" (3.99 x 4.23)

Kitchen 10'1" x 8'4" (3.09 x 2.55)

Bedroom One 13'7" x 11'11" (4.15 x 3.64)

Bedroom Two 7'7" x 13'5" (2.33 x 4.10)

 Gosforth
 0191 236 2070

 Newcastle
 0191 284 4050

 High Heaton
 0191 270 1122