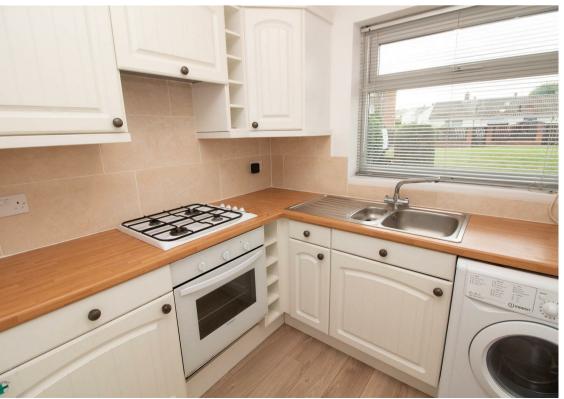

TWO BEDROOM SEMI-DETACHED BUNGALOW Available immediately, offered unfurnished, in Leam Lane, Gateshead,

The property is situated in a quiet cul-de-sac and briefly comprises:- entrance hallway, lounge with feature fire place, modern kitchen, two double bedrooms and a modern part tiled shower room. Externally there is a garden and driveway parking to the rear. The lawned area to the front is maintained by Gateshead Council

Lounge 11'2" x 13'5" (3.41 x 4.10) Kitchen 8'8" x 7'1" (2.65 x 2.16) Bedroom One 11'2" x 9'11" (3.41 x 3.03) Bedroom Two 8'7" x 8'5" (2.63 x 2.59)

| Energy Efficiency Rating                                                                                                                                                               |                        |           |
|----------------------------------------------------------------------------------------------------------------------------------------------------------------------------------------|------------------------|-----------|
|                                                                                                                                                                                        | Current                | Potential |
| Very energy efficient - lower running costs<br>(92 plus) A<br>(81-91) B<br>(69-80) C<br>(55-68) D<br>(39-54) E<br>(21-38) F<br>(1-20) G<br>Not energy efficient - higher running costs | 53                     | 87        |
|                                                                                                                                                                                        | U Directiv<br>002/91/E | 2 2 1     |