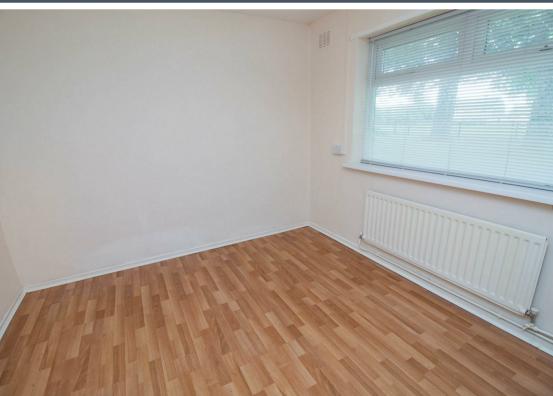

TWO BEDROOM SEMI-DETACHED BUNGALOW Available immediately, offered unfurnished, in Leam Lane, Gateshead,

The property is situated in a quiet cul-de-sac and briefly comprises:- entrance hallway, lounge with feature fire place, modern kitchen, two double bedrooms and a modern part tiled shower room. Externally there is a garden and driveway parking to the rear. The lawned area to the front is maintained by Gateshead Council

Lounge 11'2" x 13'5" (3.41 x 4.10) Kitchen 8'8" x 7'1" (2.65 x 2.16) Bedroom One 11'2" x 9'11" (3.41 x 3.03) Bedroom Two 8'7" x 8'5" (2.63 x 2.59)

| Energy Efficiency Rating                                                                                                                                                               |                        |           |
|----------------------------------------------------------------------------------------------------------------------------------------------------------------------------------------|------------------------|-----------|
|                                                                                                                                                                                        | Current                | Potential |
| Very energy efficient - lower running costs<br>(92 plus) A<br>(81-91) B<br>(69-80) C<br>(55-68) D<br>(39-54) E<br>(21-38) F<br>(1-20) G<br>Not energy efficient - higher running costs | 53                     | 87        |
|                                                                                                                                                                                        | U Directiv<br>002/91/E | 2 2 1     |