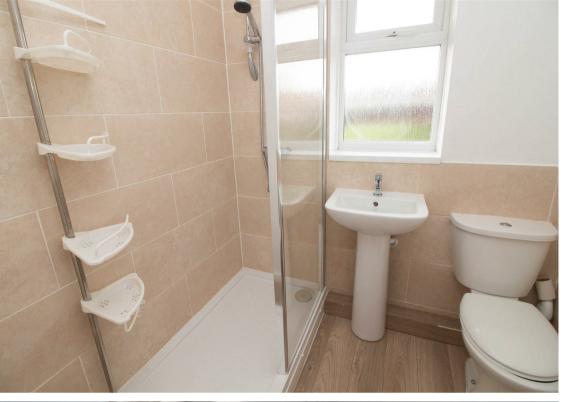

TWO BEDROOM SEMI-DETACHED BUNGALOW Available immediately, offered unfurnished, in Leam Lane, Gateshead,

The property is situated in a quiet cul-de-sac and briefly comprises:- entrance hallway, lounge with feature fire place, modern kitchen, two double bedrooms and a modern part tiled shower room. Externally there is a garden and driveway parking to the rear. The lawned area to the front is maintained by Gateshead Council

Lounge 11'2" x 13'5" (3.41 x 4.10) Kitchen 8'8" x 7'1" (2.65 x 2.16) Bedroom One 11'2" x 9'11" (3.41 x 3.03) Bedroom Two 8'7" x 8'5" (2.63 x 2.59)

| Energy Efficiency Rating                                                                                                                                                               |                        |           |
|----------------------------------------------------------------------------------------------------------------------------------------------------------------------------------------|------------------------|-----------|
|                                                                                                                                                                                        | Current                | Potential |
| Very energy efficient - lower running costs<br>(92 plus) A<br>(81-91) B<br>(69-80) C<br>(55-68) D<br>(39-54) E<br>(21-38) F<br>(1-20) G<br>Not energy efficient - higher running costs | 53                     | 87        |
|                                                                                                                                                                                        | U Directiv<br>002/91/E | 2 2 1     |