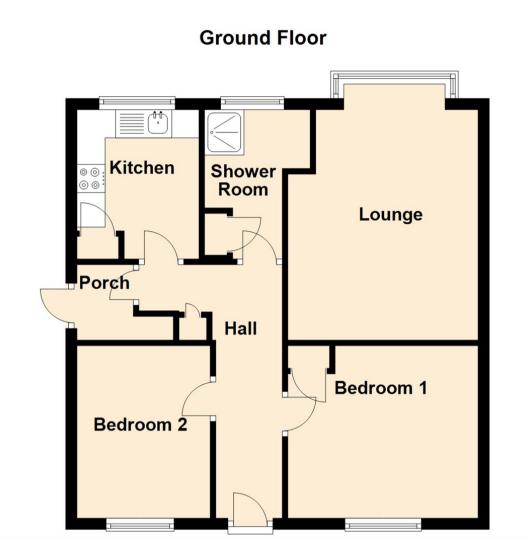

TWO BEDROOM SEMI-DETACHED BUNGALOW Available immediately, offered unfurnished, in Leam Lane, Gateshead,

The property is situated in a quiet cul-de-sac and briefly comprises:- entrance hallway, lounge with feature fire place, modern kitchen, two double bedrooms and a modern part tiled shower room. Externally there is a garden and driveway parking to the rear. The lawned area to the front is maintained by Gateshead Council

Lounge 11'2" x 13'5" (3.41 x 4.10) Kitchen 8'8" x 7'1" (2.65 x 2.16) Bedroom One 11'2" x 9'11" (3.41 x 3.03) Bedroom Two 8'7" x 8'5" (2.63 x 2.59)

| Energy Efficiency Rating                                                                                                                                                               |                        |           |
|----------------------------------------------------------------------------------------------------------------------------------------------------------------------------------------|------------------------|-----------|
|                                                                                                                                                                                        | Current                | Potential |
| Very energy efficient - lower running costs<br>(92 plus) A<br>(81-91) B<br>(69-80) C<br>(55-68) D<br>(39-54) E<br>(21-38) F<br>(1-20) G<br>Not energy efficient - higher running costs | 53                     | 87        |
|                                                                                                                                                                                        | U Directiv<br>002/91/E | 2 2 1     |