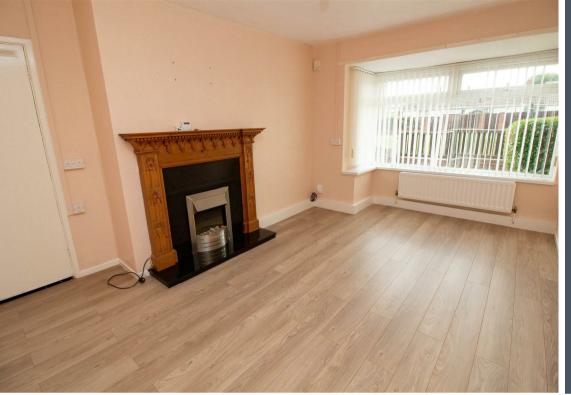

TWO BEDROOM SEMI-DETACHED BUNGALOW Available immediately, offered unfurnished, in Leam Lane, Gateshead,

The property is situated in a quiet cul-de-sac and briefly comprises:- entrance hallway, lounge with feature fire place, modern kitchen, two double bedrooms and a modern part tiled shower room. Externally there is a garden and driveway parking to the rear. The lawned area to the front is maintained by Gateshead Council

Lounge 11'2" x 13'5" (3.41 x 4.10) Kitchen 8'8" x 7'1" (2.65 x 2.16) Bedroom One 11'2" x 9'11" (3.41 x 3.03) Bedroom Two 8'7" x 8'5" (2.63 x 2.59)

| Energy Efficiency Rating                                                                                                                                                               |                        |           |
|----------------------------------------------------------------------------------------------------------------------------------------------------------------------------------------|------------------------|-----------|
|                                                                                                                                                                                        | Current                | Potential |
| Very energy efficient - lower running costs<br>(92 plus) A<br>(81-91) B<br>(69-80) C<br>(55-68) D<br>(39-54) E<br>(21-38) F<br>(1-20) G<br>Not energy efficient - higher running costs | 53                     | 87        |
|                                                                                                                                                                                        | U Directiv<br>002/91/E | 2 2 1     |