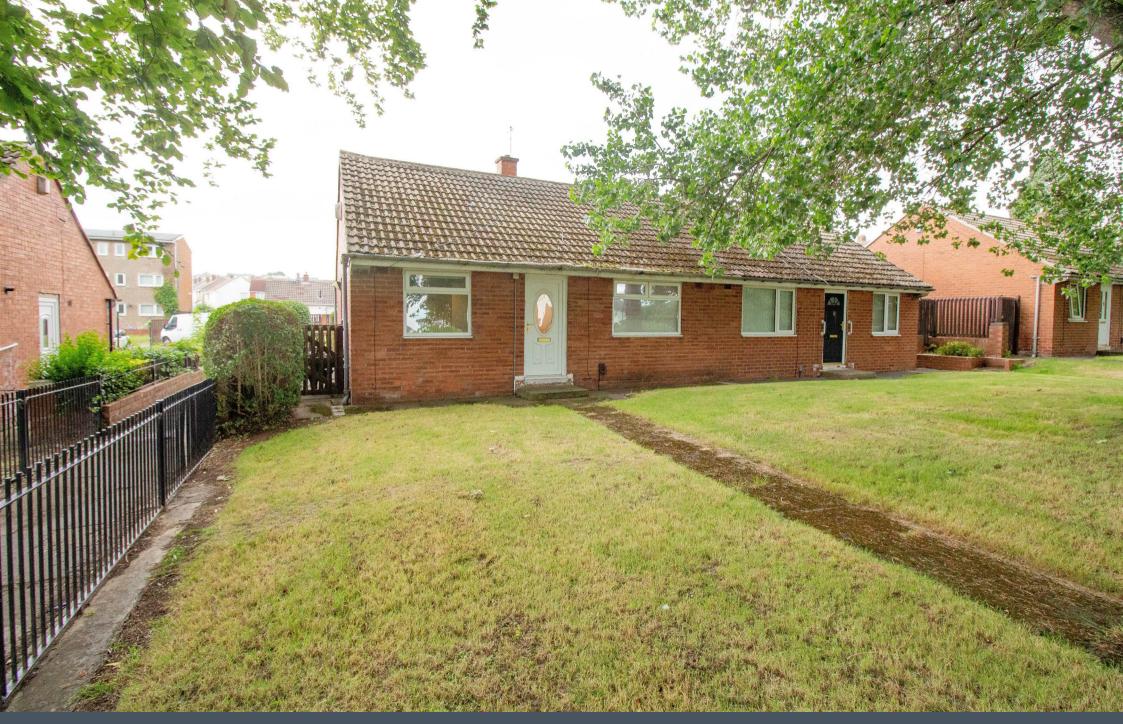

Woodwynd | Gateshead NE10 8RR

- Bungalow
- Available immediately
- Unfurnished
- Viewing Recommended

- Two Bedrooms
- Council Tax Band A
- Off Street Parking

\*\* Video Tour on our YouTube Channel | https://youtu.be/J85dbOZkx3g \*\*

TWO BEDROOM SEMI-DETACHED BUNGALOW Available immediately, offered unfurnished, in Leam Lane, Gateshead,

The property is situated in a quiet cul-de-sac and briefly comprises:- entrance hallway, lounge with feature fire place, modern kitchen, two double bedrooms and a modern part tiled shower room. Externally there is a garden and driveway parking to the rear. The lawned area to the front is maintained by Gateshead Council