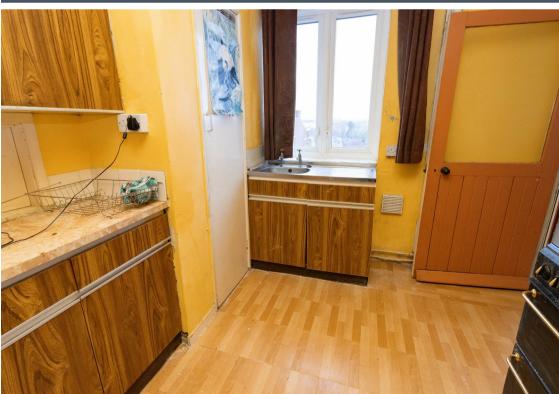

Internally the property briefly comprises; hallway, lounge-diner, kitchen, utility area, two bedrooms, bathroom and separate WC. The property benefits from double glazing. Externally there are communal gardens and on street parking.

Lounge 11'11" x 22'8" (3.64 x 6.91) Kitchen 9'1" x 9'10" (2.79 x 3.02) Utility Room 13'6" x 5'7" (4.13 x 1.72) Bedroom One 10'9" x 11'11" (3.29 x 3.64) Bedroom Two 10'9" x 9'9" (3.30 x 2.98)

| Energy Efficiency Rating                                                                                                                            |   |                         |           |
|-----------------------------------------------------------------------------------------------------------------------------------------------------|---|-------------------------|-----------|
|                                                                                                                                                     |   | Current                 | Potential |
| Very energy efficient - lower running costs        (92 plus) A        (81-91) B        (69-80) C        (55-68) D        (39-54) E        (21-38) F | 3 | 64                      | 78        |
| Not energy efficient - higher running costs                                                                                                         |   |                         |           |
| England & Wales                                                                                                                                     |   | U Directiv<br>002/91/E0 | 2 2 1     |