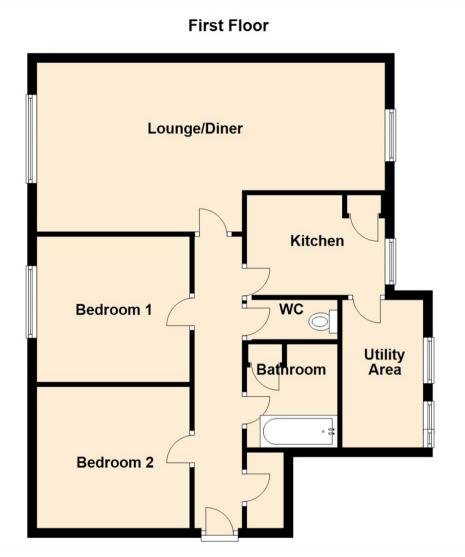

Internally the property briefly comprises; hallway, lounge-diner, kitchen, utility area, two bedrooms, bathroom and separate WC. The property benefits from double glazing. Externally there are communal gardens and on street parking.

Lounge 11'11" x 22'8" (3.64 x 6.91) Kitchen 9'1" x 9'10" (2.79 x 3.02) Utility Room 13'6" x 5'7" (4.13 x 1.72) Bedroom One 10'9" x 11'11" (3.29 x 3.64) Bedroom Two 10'9" x 9'9" (3.30 x 2.98)

| Energy Efficiency Rating                                                                                                                            |   |                         |           |
|-----------------------------------------------------------------------------------------------------------------------------------------------------|---|-------------------------|-----------|
|                                                                                                                                                     |   | Current                 | Potential |
| Very energy efficient - lower running costs        (92 plus) A        (81-91) B        (69-80) C        (55-68) D        (39-54) E        (21-38) F | 3 | 64                      | 78        |
| Not energy efficient - higher running costs                                                                                                         |   |                         |           |
| England & Wales                                                                                                                                     |   | U Directiv<br>002/91/E0 | 2 2 1     |