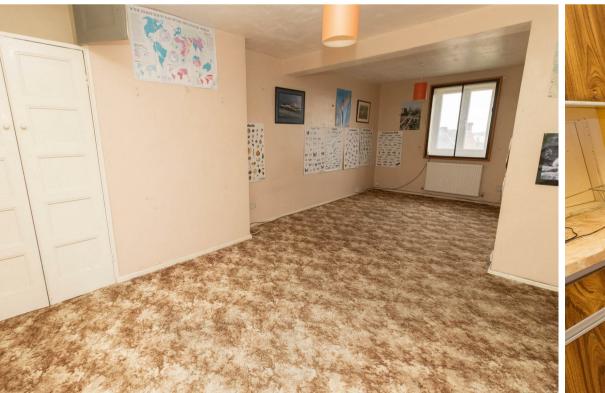

Internally the property briefly comprises; hallway, lounge-diner, kitchen, utility area, two bedrooms, bathroom and separate WC. The property benefits from double glazing. Externally there are communal gardens and on street parking.

Lounge 11'11" x 22'8" (3.64 x 6.91) Kitchen 9'1" x 9'10" (2.79 x 3.02) Utility Room 13'6" x 5'7" (4.13 x 1.72) Bedroom One 10'9" x 11'11" (3.29 x 3.64) Bedroom Two 10'9" x 9'9" (3.30 x 2.98)

| Energy Efficiency Rating                                                                                                                            |   |                         |           |
|-----------------------------------------------------------------------------------------------------------------------------------------------------|---|-------------------------|-----------|
|                                                                                                                                                     |   | Current                 | Potential |
| Very energy efficient - lower running costs        (92 plus) A        (81-91) B        (69-80) C        (55-68) D        (39-54) E        (21-38) F | 3 | 64                      | 78        |
| Not energy efficient - higher running costs                                                                                                         |   |                         |           |
| England & Wales                                                                                                                                     |   | U Directiv<br>002/91/E0 | 2 2 1     |