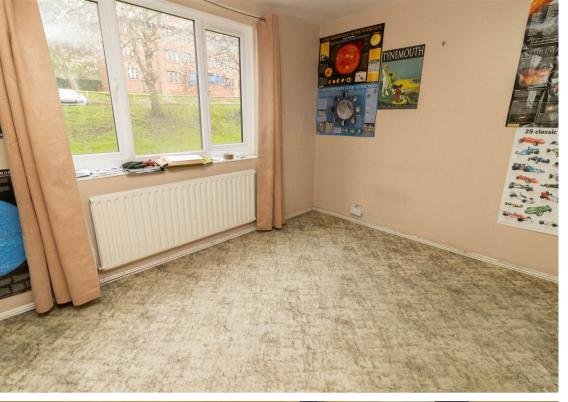

Internally the property briefly comprises; hallway, lounge-diner, kitchen, utility area, two bedrooms, bathroom and separate WC. The property benefits from double glazing. Externally there are communal gardens and on street parking.

Lounge 11'11" x 22'8" (3.64 x 6.91) Kitchen 9'1" x 9'10" (2.79 x 3.02) Utility Room 13'6" x 5'7" (4.13 x 1.72) Bedroom One 10'9" x 11'11" (3.29 x 3.64) Bedroom Two 10'9" x 9'9" (3.30 x 2.98)

| Energy Efficiency Rating                                                                                                                            |   |                         |           |
|-----------------------------------------------------------------------------------------------------------------------------------------------------|---|-------------------------|-----------|
|                                                                                                                                                     |   | Current                 | Potential |
| Very energy efficient - lower running costs        (92 plus) A        (81-91) B        (69-80) C        (55-68) D        (39-54) E        (21-38) F | 3 | 64                      | 78        |
| Not energy efficient - higher running costs                                                                                                         |   |                         |           |
| England & Wales                                                                                                                                     |   | U Directiv<br>002/91/E0 | 2 2 1     |