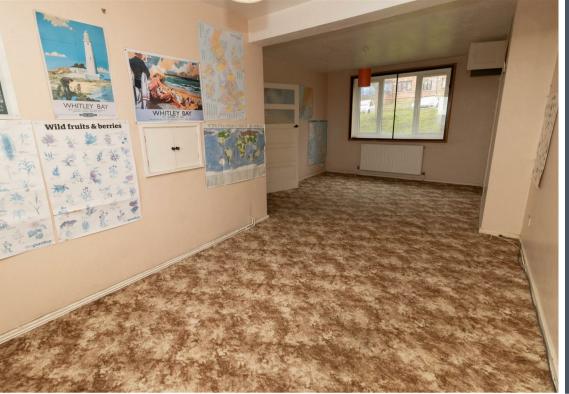

Internally the property briefly comprises; hallway, lounge-diner, kitchen, utility area, two bedrooms, bathroom and separate WC. The property benefits from double glazing. Externally there are communal gardens and on street parking.

Lounge 11'11" x 22'8" (3.64 x 6.91) Kitchen 9'1" x 9'10" (2.79 x 3.02) Utility Room 13'6" x 5'7" (4.13 x 1.72) Bedroom One 10'9" x 11'11" (3.29 x 3.64) Bedroom Two 10'9" x 9'9" (3.30 x 2.98)

| Energy Efficiency Rating                                                                                                                            |   |                         |           |
|-----------------------------------------------------------------------------------------------------------------------------------------------------|---|-------------------------|-----------|
|                                                                                                                                                     |   | Current                 | Potential |
| Very energy efficient - lower running costs        (92 plus) A        (81-91) B        (69-80) C        (55-68) D        (39-54) E        (21-38) F | 3 | 64                      | 78        |
| Not energy efficient - higher running costs                                                                                                         |   |                         |           |
| England & Wales                                                                                                                                     |   | U Directiv<br>002/91/E0 | 2 2 1     |