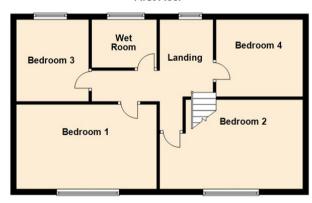

Internally the property briefly comprises to the ground floor:entrance porch, hallway, bright and airy lounge dining room, spacious breakfasting kitchen and a handy utility room with access to the rear and garage. To the first floor there are four bedrooms and a shower room. The property benefits from gas central heating and double glazing.

Lounge 16'4" x 11'3" (5.00 x 3.43)

Kitchen 9'6" x 14'3" (2.91 x 4.35)

Utility 7'3" x 8'8" (2.23 x 2.65)

Bedroom One 9'11" x 16'4" (3.04 x 4.99)

Bedroom Two 15'1" x 10'5" (4.61 x 3.18)

Bedroom Three 8'5" x 9'6" (2.58 x 2.90)

Bedroom Four 8'9" x 10'4" (2.68 x 3.17)

Gosforth **Newcastle High Heaton Tynemouth** Low Fell **Property Management Centre** 

0191 236 2070 0191 284 4050

0191 270 1122

0191 257 2000

0191 487 0800

0191 236 2680