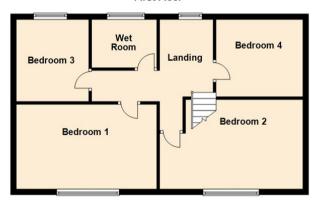

Internally the property briefly comprises to the ground floor:entrance porch, hallway, bright and airy lounge dining room, spacious breakfasting kitchen and a handy utility room with access to the rear and garage. To the first floor there are four bedrooms and a shower room. The property benefits from gas central heating and double glazing.

## Utility Dining Kitchen/Diner Room Garage Lounge Porch

**Ground Floor** 

First Floor

Lounge 16'4" x 11'3" (5.00 x 3.43)

Kitchen 9'6" x 14'3" (2.91 x 4.35)

Utility 7'3" x 8'8" (2.23 x 2.65)

Bedroom One 9'11" x 16'4" (3.04 x 4.99)

Bedroom Two 15'1" x 10'5" (4.61 x 3.18)

Bedroom Three 8'5" x 9'6" (2.58 x 2.90)

Bedroom Four 8'9" x 10'4" (2.68 x 3.17)

Gosforth **Newcastle High Heaton Tynemouth** Low Fell **Property Management Centre** 

0191 236 2070 0191 284 4050

0191 270 1122

0191 257 2000

0191 487 0800

0191 236 2680