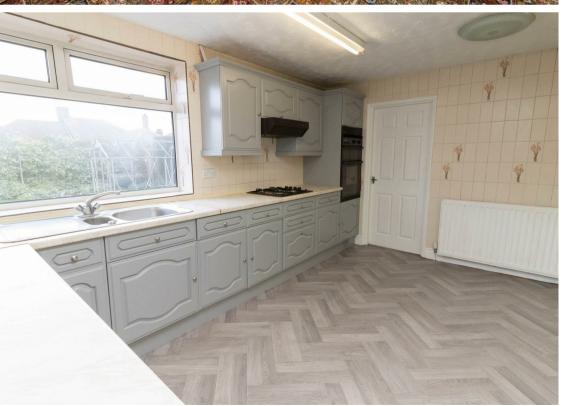

Internally the property briefly comprises to the ground floor:entrance porch, hallway, bright and airy lounge dining room, spacious breakfasting kitchen and a handy utility room with access to the rear and garage. To the first floor there are four bedrooms and a shower room. The property benefits from gas central heating and double glazing.

Lounge 16'4" x 11'3" (5.00 x 3.43)

Kitchen 9'6" x 14'3" (2.91 x 4.35)

Utility 7'3" x 8'8" (2.23 x 2.65)

Bedroom One 9'11" x 16'4" (3.04 x 4.99)

Bedroom Two 15'1" x 10'5" (4.61 x 3.18)

Bedroom Three 8'5" x 9'6" (2.58 x 2.90)