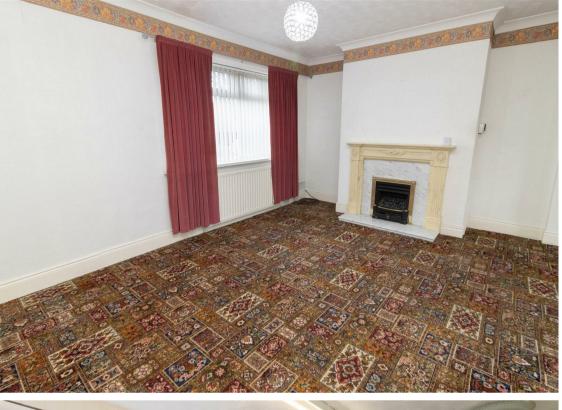

Internally the property briefly comprises to the ground floor:entrance porch, hallway, bright and airy lounge dining room, spacious breakfasting kitchen and a handy utility room with access to the rear and garage. To the first floor there are four bedrooms and a shower room. The property benefits from gas central heating and double glazing.

Lounge 16'4" x 11'3" (5.00 x 3.43)

Kitchen 9'6" x 14'3" (2.91 x 4.35)

Utility 7'3" x 8'8" (2.23 x 2.65)

Bedroom One 9'11" x 16'4" (3.04 x 4.99)

Bedroom Two 15'1" x 10'5" (4.61 x 3.18)

Bedroom Three 8'5" x 9'6" (2.58 x 2.90)