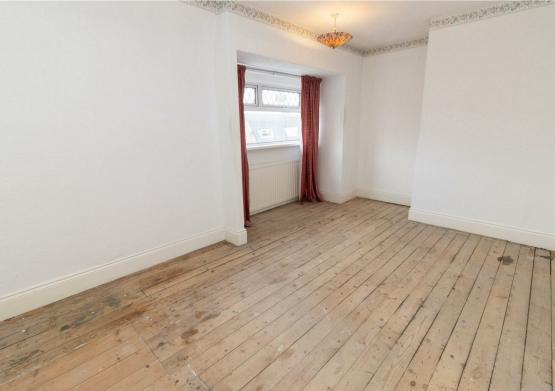

Internally the property briefly comprises to the ground floor:entrance porch, hallway, bright and airy lounge dining room, spacious breakfasting kitchen and a handy utility room with access to the rear and garage. To the first floor there are four bedrooms and a shower room. The property benefits from gas central heating and double glazing.

Lounge 16'4" x 11'3" (5.00 x 3.43)

Kitchen 9'6" x 14'3" (2.91 x 4.35)

Utility 7'3" x 8'8" (2.23 x 2.65)

Bedroom One 9'11" x 16'4" (3.04 x 4.99)

Bedroom Two 15'1" x 10'5" (4.61 x 3.18)

Bedroom Three 8'5" x 9'6" (2.58 x 2.90)

Bedroom Four 8'9" x 10'4" (2.68 x 3.17)

Gosforth **Newcastle High Heaton Tynemouth** Low Fell **Property Management Centre** 

0191 236 2070 0191 284 4050

0191 270 1122

0191 257 2000

0191 487 0800

0191 236 2680