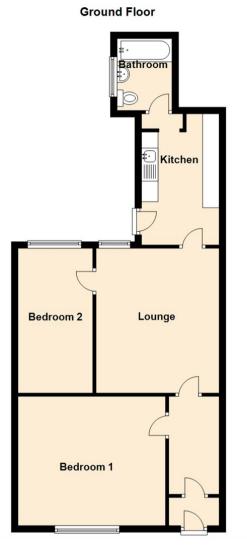

ノ 1

- No Upper Chain
- Private Rear Yard
- Popular Location
- Close to Local amenities
- Leasehold

- Ground Floor
- Two Bedrooms
- Transport Links Nearby
- Council Tax Band \*A\*
- Call For More Information

Briefly comprising; entrance hallway, under stair storage, lounge, two bedrooms, kitchen and bathroom. The property benefits from gas central heating and double glazing. Externally there is a town garden to the front and private yard to the rear.

www.janforsterestates.com

Lounge 14'6" x 12'2" (4.42 x 3.71)

Kitchen 12'11" x 7'8" (3.94 x 2.35)

Bedroom One 12'11" x 14'2" (3.94 x 4.34)

Bedroom Two 14'1" x 7'5" (4.31 x 2.27)

 Gosforth
 0191 236 2070

 Newcastle
 0191 284 4050