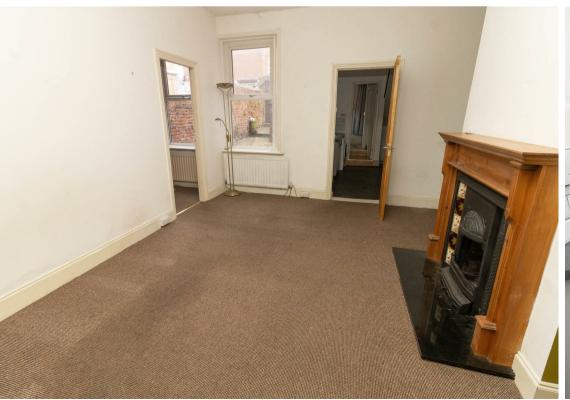

Briefly comprising; entrance hallway, under stair storage, lounge, two bedrooms, kitchen and bathroom. The property benefits from gas central heating and double glazing. Externally there is a town garden to the front and private yard to the rear.

www.janforsterestates.com

Lounge 14'6" x 12'2" (4.42 x 3.71)

Kitchen 12'11" x 7'8" (3.94 x 2.35)

Bedroom One 12'11" x 14'2" (3.94 x 4.34)

Bedroom Two 14'1" x 7'5" (4.31 x 2.27)

 Gosforth
 0191 236 2070

 Newcastle
 0191 284 4050