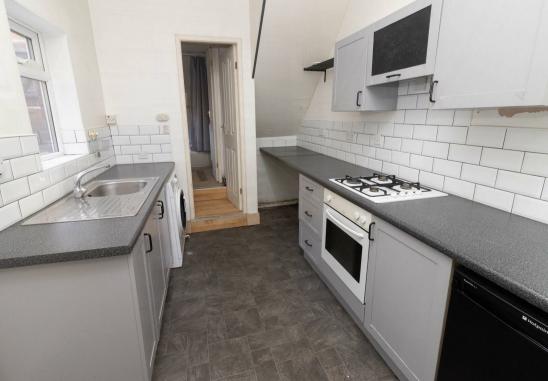

Briefly comprising; entrance hallway, under stair storage, lounge, two bedrooms, kitchen and bathroom. The property benefits from gas central heating and double glazing. Externally there is a town garden to the front and private yard to the rear.

www.janforsterestates.com

Lounge 14'6" x 12'2" (4.42 x 3.71)

Kitchen 12'11" x 7'8" (3.94 x 2.35)

Bedroom One 12'11" x 14'2" (3.94 x 4.34)

Bedroom Two 14'1" x 7'5" (4.31 x 2.27)

 Gosforth
 0191 236 2070

 Newcastle
 0191 284 4050