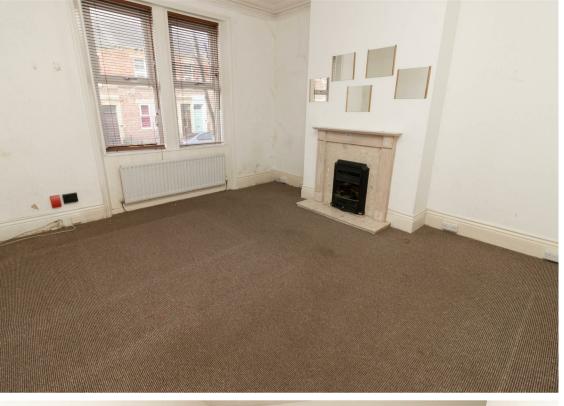

Briefly comprising; entrance hallway, under stair storage, lounge, two bedrooms, kitchen and bathroom. The property benefits from gas central heating and double glazing. Externally there is a town garden to the front and private yard to the rear.

www.janforsterestates.com

Lounge 14'6" x 12'2" (4.42 x 3.71)

Kitchen 12'11" x 7'8" (3.94 x 2.35)

Bedroom One 12'11" x 14'2" (3.94 x 4.34)

Bedroom Two 14'1" x 7'5" (4.31 x 2.27)

 Gosforth
 0191 236 2070

 Newcastle
 0191 284 4050