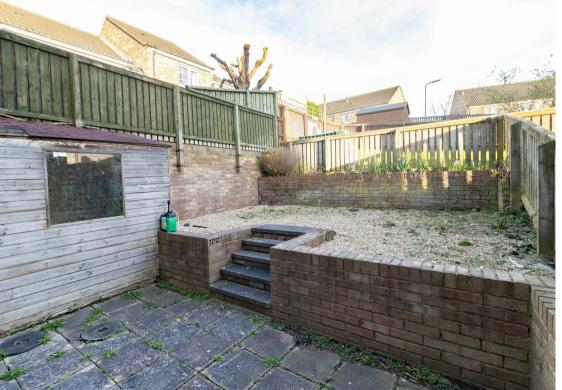

Externally there is an easy to maintain, split level garden to the rear along with a driveway to the front for off street parking. There is also gated access to the side of the property. The property also comes with no upper chain.