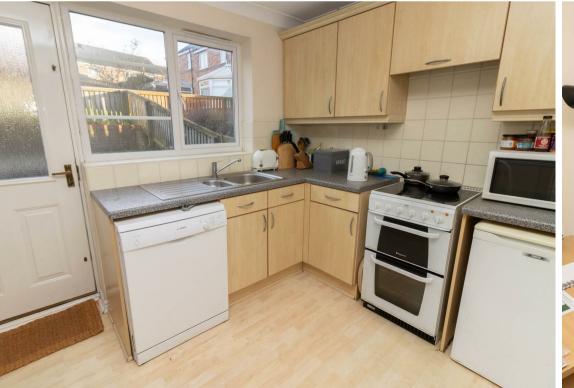

Internally the property briefly comprises to the ground floor:entrance hallway, lounge and kitchen with a range of wall and floor units and access to the rear garden. To the first floor there are two double bedrooms and a family bathroom WC with shower over the bath and under sink storage. The property further benefits from gas central heating and double glazing.

Lounge 19'3" x 11'6" (5.87 x 3.53) Kitchen 7'9" x 11'6" (2.37 x 3.53) Bedroom One 11'1" x 11'6" (3.40 x 3.53) Bedroom Two 9'4" x 11'6" (2.86 x 3.51)

| Energy Efficiency Rating                                                                                       |                        |           |
|----------------------------------------------------------------------------------------------------------------|------------------------|-----------|
|                                                                                                                | Current                | Potential |
| Very energy efficient - lower running costs<br>(92 plus) A<br>(81-91) B<br>(69-80) C<br>(55-68) D<br>(39-54) E | 71                     | 86        |
| (21-38)                                                                                                        |                        |           |
| (1-20) <b>G</b>                                                                                                |                        |           |
| Not energy efficient - higher running costs                                                                    |                        |           |
|                                                                                                                | U Directiv<br>002/91/E | 2 2       |