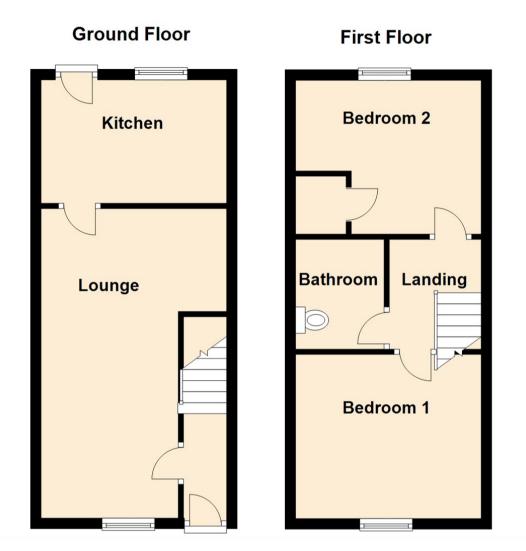

Internally the property briefly comprises to the ground floor:entrance hallway, lounge and kitchen with a range of wall and floor units and access to the rear garden. To the first floor there are two double bedrooms and a family bathroom WC with shower over the bath and under sink storage. The property further benefits from gas central heating and double glazing.

Lounge 19'3" x 11'6" (5.87 x 3.53) Kitchen 7'9" x 11'6" (2.37 x 3.53) Bedroom One 11'1" x 11'6" (3.40 x 3.53) Bedroom Two 9'4" x 11'6" (2.86 x 3.51)

| Energy Efficiency Rating                                                                                       |                        |           |
|----------------------------------------------------------------------------------------------------------------|------------------------|-----------|
|                                                                                                                | Current                | Potential |
| Very energy efficient - lower running costs<br>(92 plus) A<br>(81-91) B<br>(69-80) C<br>(55-68) D<br>(39-54) E | 71                     | 86        |
| (21-38)                                                                                                        |                        |           |
| (1-20) <b>G</b>                                                                                                |                        |           |
| Not energy efficient - higher running costs                                                                    |                        |           |
|                                                                                                                | U Directiv<br>002/91/E | 2 2       |