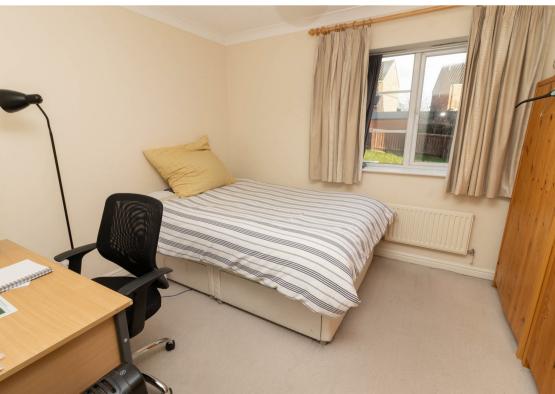

Internally the property briefly comprises to the ground floor:entrance hallway, lounge and kitchen with a range of wall and floor units and access to the rear garden. To the first floor there are two double bedrooms and a family bathroom WC with shower over the bath and under sink storage. The property further benefits from gas central heating and double glazing.

Lounge 19'3" x 11'6" (5.87 x 3.53) Kitchen 7'9" x 11'6" (2.37 x 3.53) Bedroom One 11'1" x 11'6" (3.40 x 3.53) Bedroom Two 9'4" x 11'6" (2.86 x 3.51)

| Energy Efficiency Rating                                                                                       |                        |           |
|----------------------------------------------------------------------------------------------------------------|------------------------|-----------|
|                                                                                                                | Current                | Potential |
| Very energy efficient - lower running costs<br>(92 plus) A<br>(81-91) B<br>(69-80) C<br>(55-68) D<br>(39-54) E | 71                     | 86        |
| (21-38)                                                                                                        |                        |           |
| (1-20) <b>G</b>                                                                                                |                        |           |
| Not energy efficient - higher running costs                                                                    |                        |           |
|                                                                                                                | U Directiv<br>002/91/E | 2 2       |