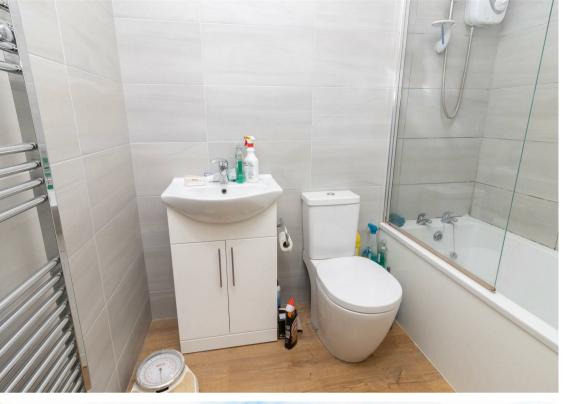

Internally the property briefly comprises to the ground floor:entrance hallway, lounge and kitchen with a range of wall and floor units and access to the rear garden. To the first floor there are two double bedrooms and a family bathroom WC with shower over the bath and under sink storage. The property further benefits from gas central heating and double glazing.