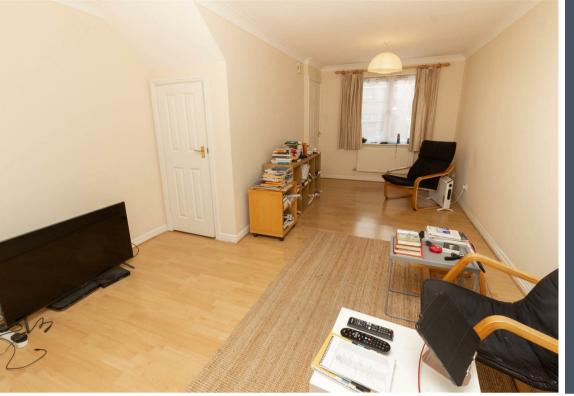

Internally the property briefly comprises to the ground floor:entrance hallway, lounge and kitchen with a range of wall and floor units and access to the rear garden. To the first floor there are two double bedrooms and a family bathroom WC with shower over the bath and under sink storage. The property further benefits from gas central heating and double glazing.

Lounge 19'3" x 11'6" (5.87 x 3.53) Kitchen 7'9" x 11'6" (2.37 x 3.53) Bedroom One 11'1" x 11'6" (3.40 x 3.53) Bedroom Two 9'4" x 11'6" (2.86 x 3.51)

| Energy Efficiency Rating                                                                                       |                        |           |
|----------------------------------------------------------------------------------------------------------------|------------------------|-----------|
|                                                                                                                | Current                | Potential |
| Very energy efficient - lower running costs<br>(92 plus) A<br>(81-91) B<br>(69-80) C<br>(55-68) D<br>(39-54) E | 71                     | 86        |
| (21-38)                                                                                                        |                        |           |
| (1-20) <b>G</b>                                                                                                |                        |           |
| Not energy efficient - higher running costs                                                                    |                        |           |
|                                                                                                                | U Directiv<br>002/91/E | 2 2       |