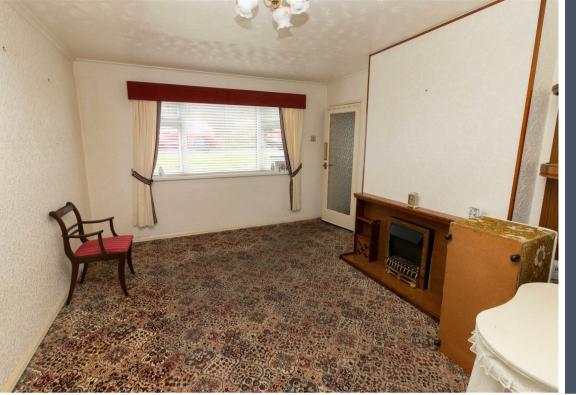

Internally the property briefly comprises to the ground floor; entrance hall, lounge and kitchen dining room. To the first floor there are three bedrooms and a shower room WC. The property benefits from gas central heating and double glazing. Externally there is communal lawn to the front and an easy to maintain garden to the rear.

www.janforsterestates.com

Lounge 12'0" x 17'10" (3.68 x 5.46) Kitchen 13'3" x 8'8" (4.04 x 2.66) Bedroom One 12'2" x 9'3" (3.73 x 2.83) Bedroom Two 12'2" x 12'1" (3.73 x 3.70) Bedroom Three 9'2" x 7'6" (2.80 x 2.29)