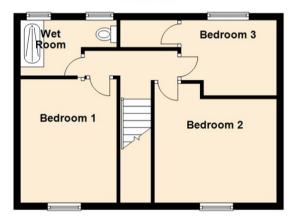

Internally the property briefly comprises to the ground floor; entrance hall, lounge and kitchen dining room. To the first floor there are three bedrooms and a shower room WC. The property benefits from gas central heating and double glazing. Externally there is communal lawn to the front and an easy to maintain garden to the rear.

www.janforsterestates.com

Lounge 12'0" x 17'10" (3.68 x 5.46) Kitchen 13'3" x 8'8" (4.04 x 2.66) Bedroom One 12'2" x 9'3" (3.73 x 2.83) Bedroom Two 12'2" x 12'1" (3.73 x 3.70) Bedroom Three 9'2" x 7'6" (2.80 x 2.29)