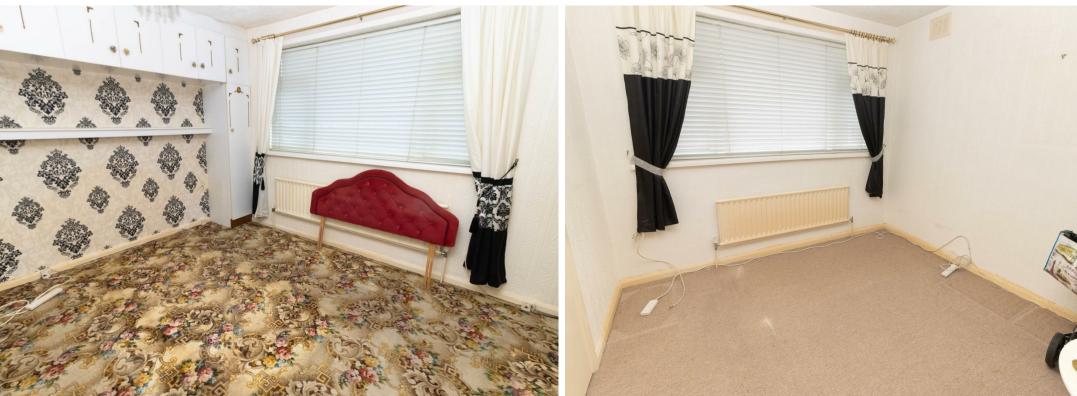

Internally the property briefly comprises to the ground floor; entrance hall, lounge and kitchen dining room. To the first floor there are three bedrooms and a shower room WC. The property benefits from gas central heating and double glazing. Externally there is communal lawn to the front and an easy to maintain garden to the rear.

www.janforsterestates.com

Lounge 12'0" x 17'10" (3.68 x 5.46) Kitchen 13'3" x 8'8" (4.04 x 2.66) Bedroom One 12'2" x 9'3" (3.73 x 2.83) Bedroom Two 12'2" x 12'1" (3.73 x 3.70) Bedroom Three 9'2" x 7'6" (2.80 x 2.29)