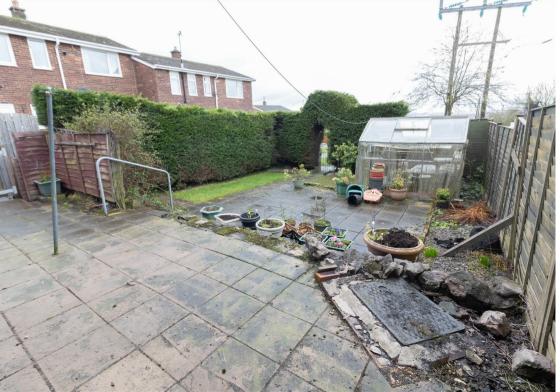

Internally the property briefly comprises to the ground floor; entrance hall, lounge and kitchen dining room. To the first floor there are three bedrooms and a shower room WC. The property benefits from gas central heating and double glazing. Externally there is communal lawn to the front and an easy to maintain garden to the rear.