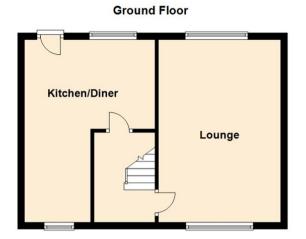

Internally the property briefly comprises to the ground floor; entrance hall, lounge and kitchen dining room. To the first floor there are three bedrooms and a shower room WC. The property benefits from gas central heating and double glazing. Externally there is communal lawn to the front and an easy to maintain garden to the rear.

www.janforsterestates.com

Lounge 12'0" x 17'10" (3.68 x 5.46) Kitchen 13'3" x 8'8" (4.04 x 2.66) Bedroom One 12'2" x 9'3" (3.73 x 2.83) Bedroom Two 12'2" x 12'1" (3.73 x 3.70) Bedroom Three 9'2" x 7'6" (2.80 x 2.29)