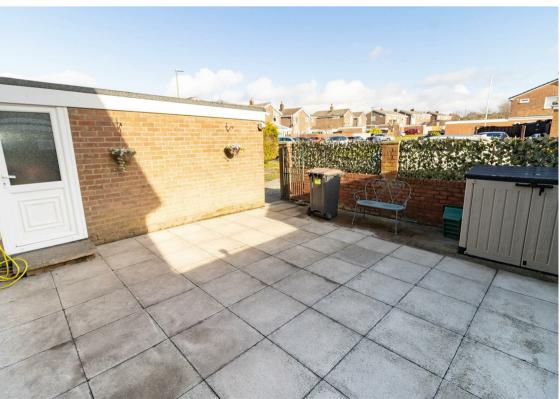

Internally the property briefly comprises to the ground floor; conservatory, hallway, lounge with French doors to a modern kitchen dining room which offers wall and floor units integrated hob and eye level oven along with French doors to the rear garden. There is also a handy utility room and access to the garage. To the first floor there are three good sized bedrooms and a family bathroom WC. The property further benefits from gas central heating and double glazing. Externally there is a low maintenance garden to the rear and a garden to the front.