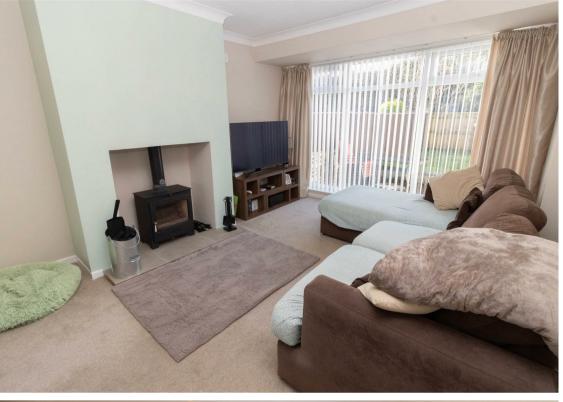

Internally the property briefly comprises to the ground floor; conservatory, hallway, lounge with French doors to a modern kitchen dining room which offers wall and floor units integrated hob and eye level oven along with French doors to the rear garden. There is also a handy utility room and access to the garage. To the first floor there are three good sized bedrooms and a family bathroom WC. The property further benefits from gas central heating and double glazing. Externally there is a low maintenance garden to the rear and a garden to the front.

Lounge 11'7" x 11'6" (3.55 x 3.52)

Kitchen Dining Room 10'7" x 17'10" (3.23 x 5.44)

Utility Room 8'4" x 8'6" (2.56 x 2.61)

Bedroom One 11'7" x 11'10" (3.55 x 3.62)

Bedroom Two 11'6" x 10'7" (3.53 x 3.24)

Bedroom Three 8'9" x 7'8" (2.69 x 2.34)