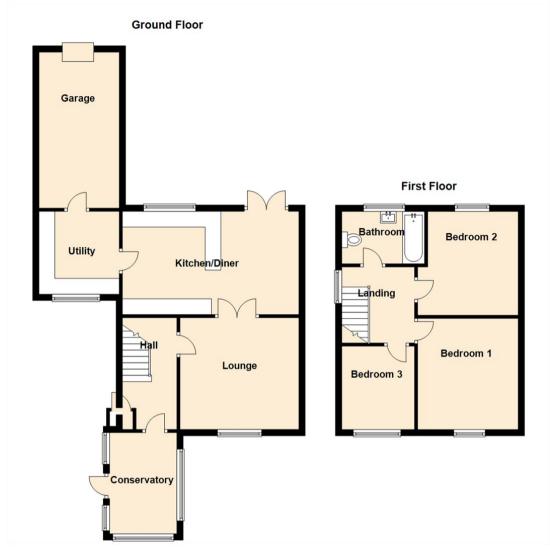

Internally the property briefly comprises to the ground floor; conservatory, hallway, lounge with French doors to a modern kitchen dining room which offers wall and floor units integrated hob and eye level oven along with French doors to the rear garden. There is also a handy utility room and access to the garage. To the first floor there are three good sized bedrooms and a family bathroom WC. The property further benefits from gas central heating and double glazing. Externally there is a low maintenance garden to the rear and a garden to the front.

Lounge 11'7" x 11'6" (3.55 x 3.52)

Kitchen Dining Room 10'7" x 17'10" (3.23 x 5.44)

Utility Room 8'4" x 8'6" (2.56 x 2.61)

Bedroom One 11'7" x 11'10" (3.55 x 3.62)

Bedroom Two 11'6" x 10'7" (3.53 x 3.24)

Bedroom Three 8'9" x 7'8" (2.69 x 2.34)