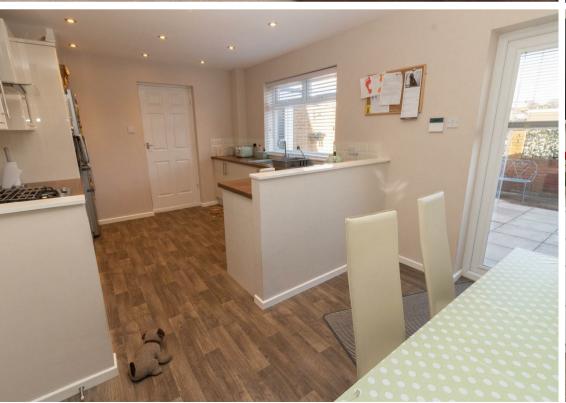

Internally the property briefly comprises to the ground floor; conservatory, hallway, lounge with French doors to a modern kitchen dining room which offers wall and floor units integrated hob and eye level oven along with French doors to the rear garden. There is also a handy utility room and access to the garage. To the first floor there are three good sized bedrooms and a family bathroom WC. The property further benefits from gas central heating and double glazing. Externally there is a low maintenance garden to the rear and a garden to the front.

Lounge 11'7" x 11'6" (3.55 x 3.52)

Kitchen Dining Room 10'7" x 17'10" (3.23 x 5.44)

Utility Room 8'4" x 8'6" (2.56 x 2.61)

Bedroom One 11'7" x 11'10" (3.55 x 3.62)

Bedroom Two 11'6" x 10'7" (3.53 x 3.24)

Bedroom Three 8'9" x 7'8" (2.69 x 2.34)