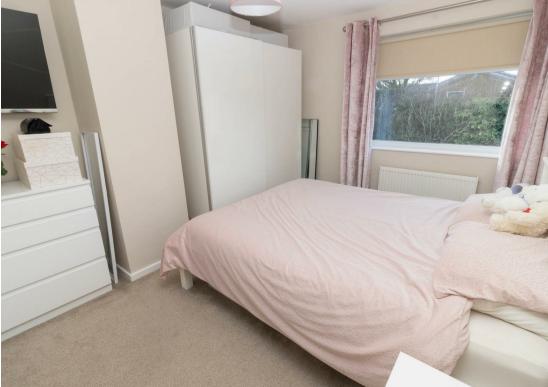

Internally the property briefly comprises to the ground floor; conservatory, hallway, lounge with French doors to a modern kitchen dining room which offers wall and floor units integrated hob and eye level oven along with French doors to the rear garden. There is also a handy utility room and access to the garage. To the first floor there are three good sized bedrooms and a family bathroom WC. The property further benefits from gas central heating and double glazing. Externally there is a low maintenance garden to the rear and a garden to the front.

Lounge 11'7" x 11'6" (3.55 x 3.52)

Kitchen Dining Room 10'7" x 17'10" (3.23 x 5.44)

Utility Room 8'4" x 8'6" (2.56 x 2.61)

Bedroom One 11'7" x 11'10" (3.55 x 3.62)

Bedroom Two 11'6" x 10'7" (3.53 x 3.24)

Bedroom Three 8'9" x 7'8" (2.69 x 2.34)