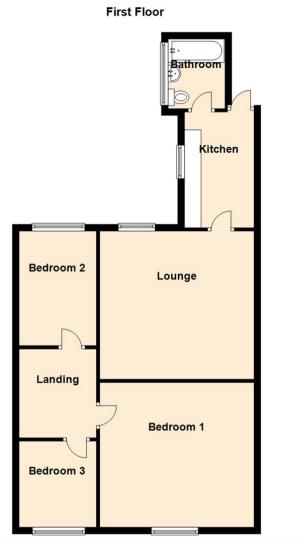

Internally the property briefly comprises; entrance and stairs to the first floor, lounge with feature fireplace, kitchen with modern wall and floor units and integrated oven and hob, three good sized bedrooms and a bathroom WC with three piece suite. The property further benefits from gas central heating and double glazing.

Lounge 14'6" x 15'1" (4.43 x 4.62)

Kitchen 11'4" x 6'7" (3.47 x 2.03)

Bedroom One 15'1" x 14'2" (4.62 x 4.34)

Bedroom Two 11'3" x 8'5" (3.44 x 2.59)

Bedroom Three 8'2" x 7'7" (2.51 x 2.32)

 Gosforth
 0191 236 2070