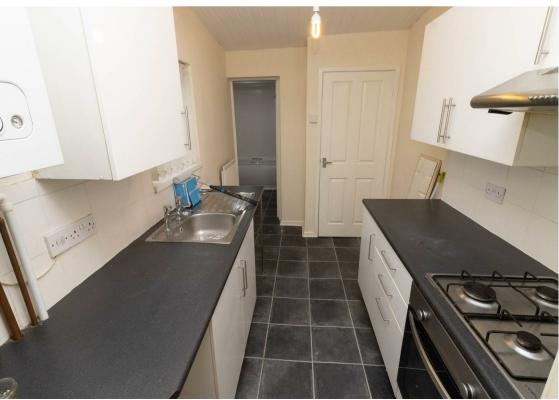

Internally the property briefly comprises; entrance and stairs to the first floor, lounge with feature fireplace, kitchen with modern wall and floor units and integrated oven and hob, three good sized bedrooms and a bathroom WC with three piece suite. The property further benefits from gas central heating and double glazing.

Lounge 14'6" x 15'1" (4.43 x 4.62)

Kitchen 11'4" x 6'7" (3.47 x 2.03)

Bedroom One 15'1" x 14'2" (4.62 x 4.34)

Bedroom Two 11'3" x 8'5" (3.44 x 2.59)

Bedroom Three 8'2" x 7'7" (2.51 x 2.32)

 Gosforth
 0191 236 2070