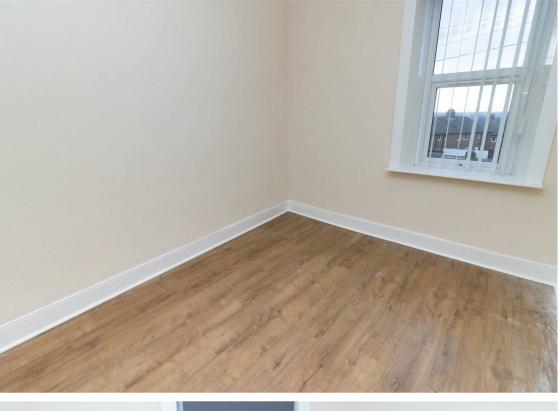

Internally the property briefly comprises; entrance and stairs to the first floor, lounge with feature fireplace, kitchen with modern wall and floor units and integrated oven and hob, three good sized bedrooms and a bathroom WC with three piece suite. The property further benefits from gas central heating and double glazing.

Lounge 14'6" x 15'1" (4.43 x 4.62)

Kitchen 11'4" x 6'7" (3.47 x 2.03)

Bedroom One 15'1" x 14'2" (4.62 x 4.34)

Bedroom Two 11'3" x 8'5" (3.44 x 2.59)

Bedroom Three 8'2" x 7'7" (2.51 x 2.32)

 Gosforth
 0191 236 2070