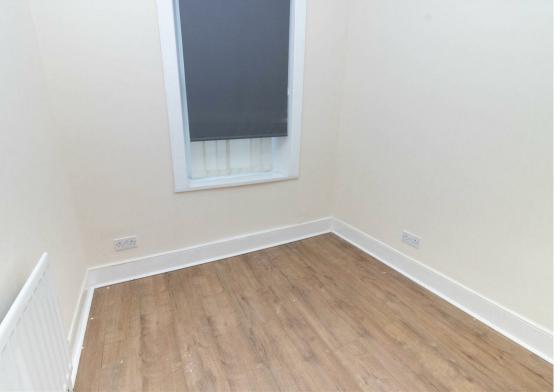

Internally the property briefly comprises; entrance and stairs to the first floor, lounge with feature fireplace, kitchen with modern wall and floor units and integrated oven and hob, three good sized bedrooms and a bathroom WC with three piece suite. The property further benefits from gas central heating and double glazing.

Lounge 14'6" x 15'1" (4.43 x 4.62)

Kitchen 11'4" x 6'7" (3.47 x 2.03)

Bedroom One 15'1" x 14'2" (4.62 x 4.34)

Bedroom Two 11'3" x 8'5" (3.44 x 2.59)

Bedroom Three 8'2" x 7'7" (2.51 x 2.32)

 Gosforth
 0191 236 2070