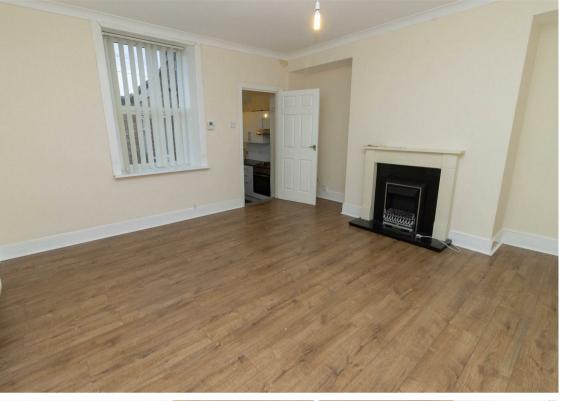

Internally the property briefly comprises; entrance and stairs to the first floor, lounge with feature fireplace, kitchen with modern wall and floor units and integrated oven and hob, three good sized bedrooms and a bathroom WC with three piece suite. The property further benefits from gas central heating and double glazing.

Lounge 14'6" x 15'1" (4.43 x 4.62)

Kitchen 11'4" x 6'7" (3.47 x 2.03)

Bedroom One 15'1" x 14'2" (4.62 x 4.34)

Bedroom Two 11'3" x 8'5" (3.44 x 2.59)

Bedroom Three 8'2" x 7'7" (2.51 x 2.32)

 Gosforth
 0191 236 2070