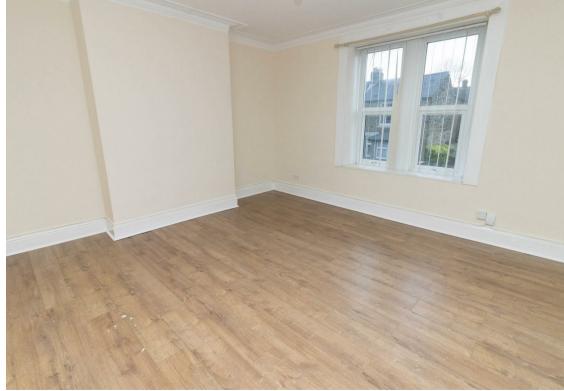

Internally the property briefly comprises; entrance and stairs to the first floor, lounge with feature fireplace, kitchen with modern wall and floor units and integrated oven and hob, three good sized bedrooms and a bathroom WC with three piece suite. The property further benefits from gas central heating and double glazing.

Lounge 14'6" x 15'1" (4.43 x 4.62)

Kitchen 11'4" x 6'7" (3.47 x 2.03)

Bedroom One 15'1" x 14'2" (4.62 x 4.34)

Bedroom Two 11'3" x 8'5" (3.44 x 2.59)

Bedroom Three 8'2" x 7'7" (2.51 x 2.32)

 Gosforth
 0191 236 2070