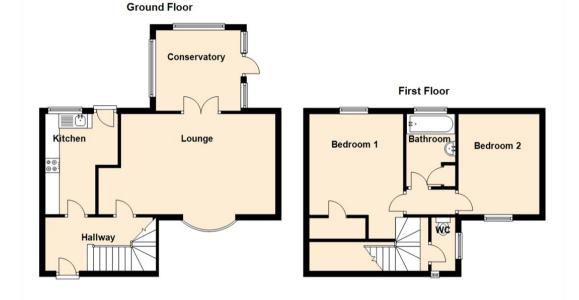

Internally the property is briefly comprises to the ground floor; entrance hallway, spacious lounge dining room with French doors leading to the conservatory and a modern fitted kitchen with wall and floor units, integrated oven and hob and access to the garden. To the first floor there are two double bedrooms, a family bathroom with storage and a separate WC. The property further benefits from gas central heating and double glazing. Externally there are gardens to both the front and rear with shared access to the side.

## Tenure

The agent understands the property to be freehold. However, this should be confirmed with a licensed legal representative.

Council Tax band \*A\*

Lounge 20'7" x 11'10" (6.29 x 3.63) Kitchen 11'8" x 8'4" (3.58 x 2.55) Conservatory 9'0" x 9'8" (2.75 x 2.97) Bedroom One 10'9" x 15'0" (3.30 x 4.59) Bedroom Two 11'2" x 11'11" (3.41 x 3.65)