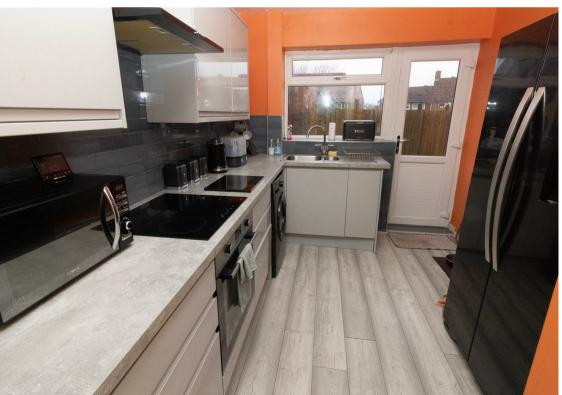

Internally the property is briefly comprises to the ground floor; entrance hallway, spacious lounge dining room with French doors leading to the conservatory and a modern fitted kitchen with wall and floor units, integrated oven and hob and access to the garden. To the first floor there are two double bedrooms, a family bathroom with storage and a separate WC. The property further benefits from gas central heating and double glazing. Externally there are gardens to both the front and rear with shared access to the side.

## Tenure

The agent understands the property to be freehold. However, this should be confirmed with a licensed legal representative.

Council Tax band \*A\*

Lounge 20'7" x 11'10" (6.29 x 3.63) Kitchen 11'8" x 8'4" (3.58 x 2.55) Conservatory 9'0" x 9'8" (2.75 x 2.97) Bedroom One 10'9" x 15'0" (3.30 x 4.59) Bedroom Two 11'2" x 11'11" (3.41 x 3.65)