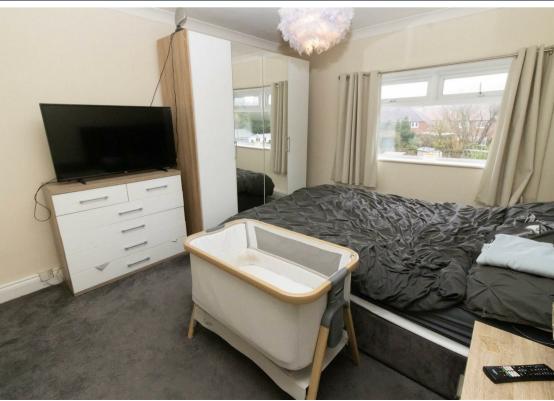

Internally the property is briefly comprises to the ground floor; entrance hallway, spacious lounge dining room with French doors leading to the conservatory and a modern fitted kitchen with wall and floor units, integrated oven and hob and access to the garden. To the first floor there are two double bedrooms, a family bathroom with storage and a separate WC. The property further benefits from gas central heating and double glazing. Externally there are gardens to both the front and rear with shared access to the side.

## Tenure

The agent understands the property to be freehold. However, this should be confirmed with a licensed legal representative.

Council Tax band \*A\*

Lounge 20'7" x 11'10" (6.29 x 3.63) Kitchen 11'8" x 8'4" (3.58 x 2.55) Conservatory 9'0" x 9'8" (2.75 x 2.97) Bedroom One 10'9" x 15'0" (3.30 x 4.59) Bedroom Two 11'2" x 11'11" (3.41 x 3.65)