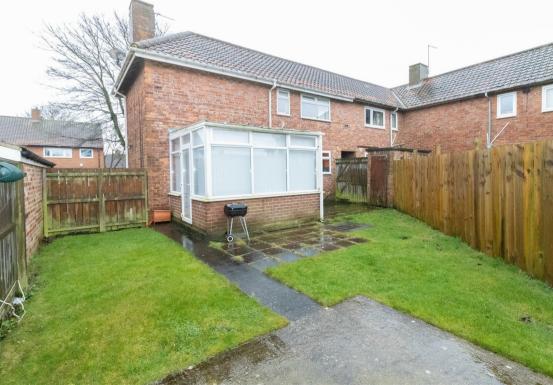

Internally the property is briefly comprises to the ground floor; entrance hallway, spacious lounge dining room with French doors leading to the conservatory and a modern fitted kitchen with wall and floor units, integrated oven and hob and access to the garden. To the first floor there are two double bedrooms, a family bathroom with storage and a separate WC. The property further benefits from gas central heating and double glazing. Externally there are gardens to both the front and rear with shared access to the side.