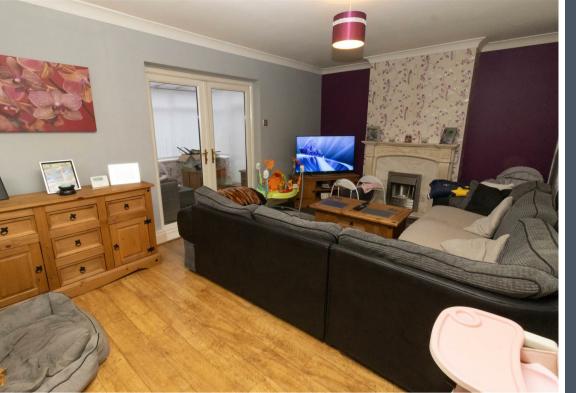

Internally the property is briefly comprises to the ground floor; entrance hallway, spacious lounge dining room with French doors leading to the conservatory and a modern fitted kitchen with wall and floor units, integrated oven and hob and access to the garden. To the first floor there are two double bedrooms, a family bathroom with storage and a separate WC. The property further benefits from gas central heating and double glazing. Externally there are gardens to both the front and rear with shared access to the side.

## Tenure

The agent understands the property to be freehold. However, this should be confirmed with a licensed legal representative.

Council Tax band \*A\*

Lounge 20'7" x 11'10" (6.29 x 3.63) Kitchen 11'8" x 8'4" (3.58 x 2.55) Conservatory 9'0" x 9'8" (2.75 x 2.97) Bedroom One 10'9" x 15'0" (3.30 x 4.59) Bedroom Two 11'2" x 11'11" (3.41 x 3.65)