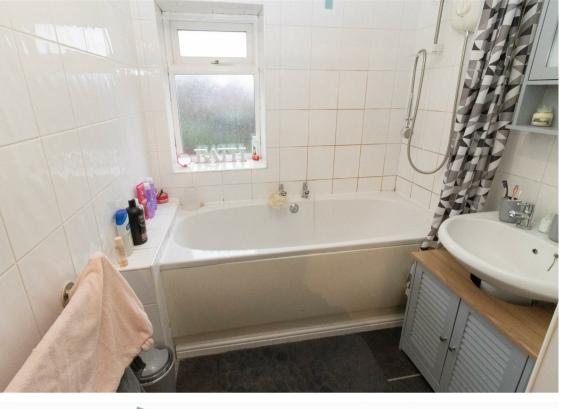

Internally the property is briefly comprises to the ground floor; entrance hallway, spacious lounge dining room with French doors leading to the conservatory and a modern fitted kitchen with wall and floor units, integrated oven and hob and access to the garden. To the first floor there are two double bedrooms, a family bathroom with storage and a separate WC. The property further benefits from gas central heating and double glazing. Externally there are gardens to both the front and rear with shared access to the side.