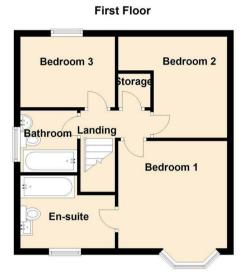

The house is in need of modernisation and briefly comprises to the ground floor:- entrance hallway, spacious lounge, dining room with sliding doors that open to the lean-to, kitchen with a range of wall and floor units, and a handy bar area, utility room and a downstairs WC. To the first floor there are three bedrooms- the main one with an en-suite facility, and there is also a family bathroom WC.

www.janforsterestates.com

Lounge 13'2" x 11'2" (4.02 x 3.41)

Kitchen 15'7" x 9'1" (4.75 x 2.78)

Dining Room 11'1" x 8'10" (3.39 x 2.71)

Utility 7'8" x 7'7" (2.34 x 2.33)

Bedroom One 11'10" x 11'4" (3.63 x 3.47)

Bedroom Two 11'2" x 10'4" (3.41 x 3.15)

Bedroom Three 9'2" x 7'3" (2.81 x 2.23)

 Gosforth
 0191 236 2070

 Newcastle
 0191 284 4050

 High Heaton
 0191 270 1122

 Tynemouth
 0191 257 2000

 Low Fell
 0191 487 0800