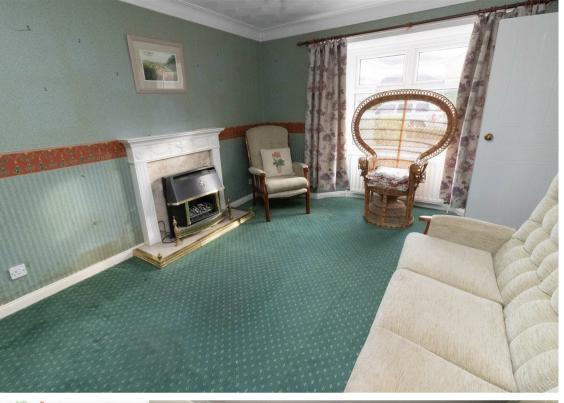

The house is in need of modernisation and briefly comprises to the ground floor:- entrance hallway, spacious lounge, dining room with sliding doors that open to the lean-to, kitchen with a range of wall and floor units, and a handy bar area, utility room and a downstairs WC. To the first floor there are three bedrooms- the main one with an en-suite facility, and there is also a family bathroom WC.

www.janforsterestates.com

Lounge 13'2" x 11'2" (4.02 x 3.41)

Kitchen 15'7" x 9'1" (4.75 x 2.78)

Dining Room 11'1" x 8'10" (3.39 x 2.71)

Utility 7'8" x 7'7" (2.34 x 2.33)

Bedroom One 11'10" x 11'4" (3.63 x 3.47)