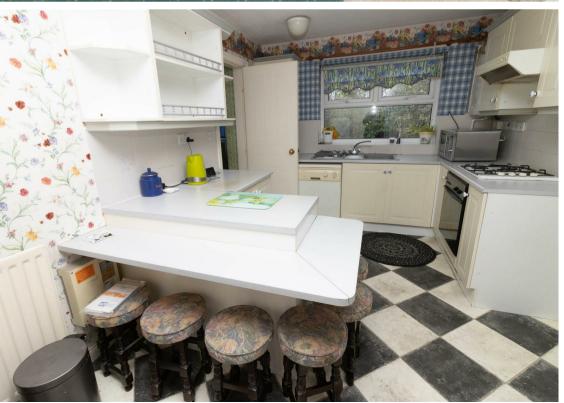

The house is in need of modernisation and briefly comprises to the ground floor:- entrance hallway, spacious lounge, dining room with sliding doors that open to the lean-to, kitchen with a range of wall and floor units, and a handy bar area, utility room and a downstairs WC. To the first floor there are three bedrooms- the main one with an en-suite facility, and there is also a family bathroom WC.

www.janforsterestates.com

Lounge 13'2" x 11'2" (4.02 x 3.41)

Kitchen 15'7" x 9'1" (4.75 x 2.78)

Dining Room 11'1" x 8'10" (3.39 x 2.71)

Utility 7'8" x 7'7" (2.34 x 2.33)

Bedroom One 11'10" x 11'4" (3.63 x 3.47)