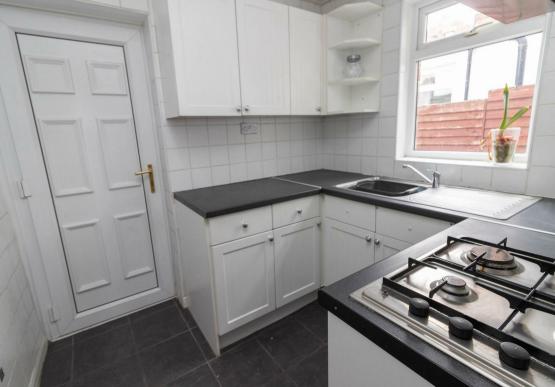

Internally the property briefly comprises to the ground floor; entrance hallway, dining room, lounge and modern kitchen with door to garage. To the first floor there are two bedrooms and a modern family bathroom with three piece suite. The property benefits from gas central heating and double glazing.

www.janforsterestates.com

Lounge 12'1" x 14'0" (3.69 x 4.28)

Dining Room 10'9" x 10'9" (3.29 x 3.30)

Kitchen 7'6" x 6'10" (2.30 x 2.09)

Bedroom One 14'0" x 10'8" (4.29 x 3.27)

Bedroom Two 12'1" x 10'9" (3.69 x 3.29)