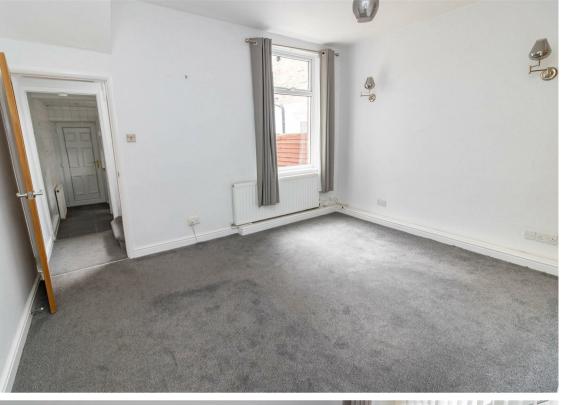

Internally the property briefly comprises to the ground floor; entrance hallway, dining room, lounge and modern kitchen with door to garage. To the first floor there are two bedrooms and a modern family bathroom with three piece suite. The property benefits from gas central heating and double glazing.

www.janforsterestates.com

Lounge 12'1" x 14'0" (3.69 x 4.28)

Dining Room 10'9" x 10'9" (3.29 x 3.30)

Kitchen 7'6" x 6'10" (2.30 x 2.09)

Bedroom One 14'0" x 10'8" (4.29 x 3.27)

Bedroom Two 12'1" x 10'9" (3.69 x 3.29)