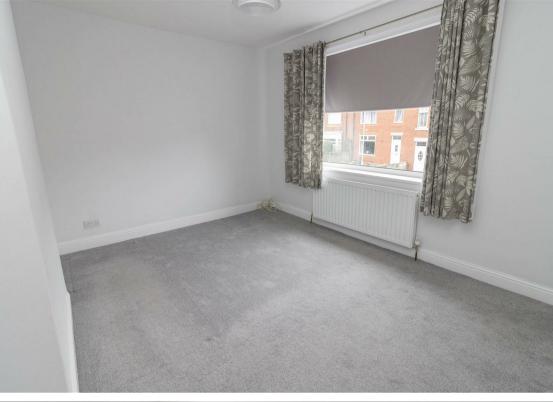

Internally the property briefly comprises to the ground floor; entrance hallway, dining room, lounge and modern kitchen with door to garage. To the first floor there are two bedrooms and a modern family bathroom with three piece suite. The property benefits from gas central heating and double glazing.

www.janforsterestates.com

Lounge 12'1" x 14'0" (3.69 x 4.28)

Dining Room 10'9" x 10'9" (3.29 x 3.30)

Kitchen 7'6" x 6'10" (2.30 x 2.09)

Bedroom One 14'0" x 10'8" (4.29 x 3.27)

Bedroom Two 12'1" x 10'9" (3.69 x 3.29)