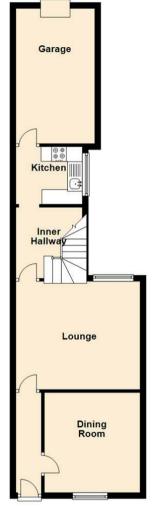

Internally the property briefly comprises to the ground floor; entrance hallway, dining room, lounge and modern kitchen with door to garage. To the first floor there are two bedrooms and a modern family bathroom with three piece suite. The property benefits from gas central heating and double glazing.

## **Ground Floor**

www.janforsterestates.com

Lounge 12'1" x 14'0" (3.69 x 4.28)

Dining Room 10'9" x 10'9" (3.29 x 3.30)

Kitchen 7'6" x 6'10" (2.30 x 2.09)

Bedroom One 14'0" x 10'8" (4.29 x 3.27)

Bedroom Two 12'1" x 10'9" (3.69 x 3.29)