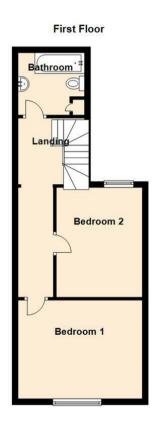

Internally the property briefly comprises to the ground floor; entrance hallway, dining room, lounge and modern kitchen with door to garage. To the first floor there are two bedrooms and a modern family bathroom with three piece suite. The property benefits from gas central heating and double glazing.

www.janforsterestates.com

Lounge 12'1" x 14'0" (3.69 x 4.28)

Dining Room 10'9" x 10'9" (3.29 x 3.30)

Kitchen 7'6" x 6'10" (2.30 x 2.09)

Bedroom One 14'0" x 10'8" (4.29 x 3.27)

Bedroom Two 12'1" x 10'9" (3.69 x 3.29)