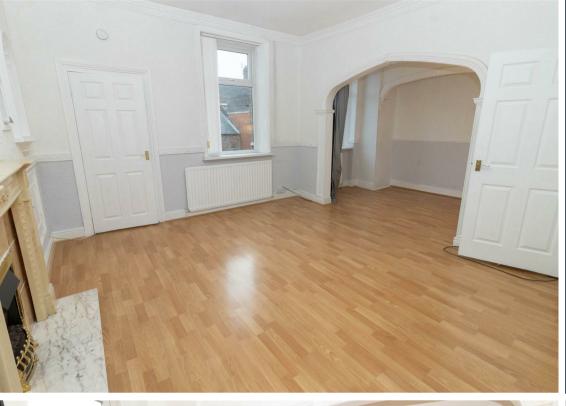

Briefly comprising; stairs to the first floor, spacious lounge dining room, two bedrooms; the main with built-in wardrobes, kitchen with wall and floor units providing ample storage and a modern shower room WC with under sink storage. The property further benefits from gas central heating and double glazing. Externally there is on street parking and shared yard to the rear.