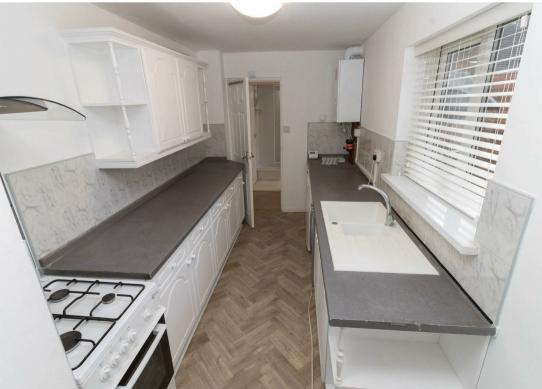

Briefly comprising; stairs to the first floor, spacious lounge dining room, two bedrooms; the main with built-in wardrobes, kitchen with wall and floor units providing ample storage and a modern shower room WC with under sink storage. The property further benefits from gas central heating and double glazing. Externally there is on street parking and shared yard to the rear.