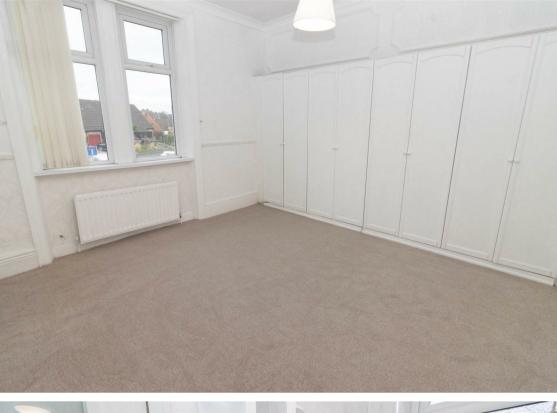

Briefly comprising; stairs to the first floor, spacious lounge dining room, two bedrooms; the main with built-in wardrobes, kitchen with wall and floor units providing ample storage and a modern shower room WC with under sink storage. The property further benefits from gas central heating and double glazing. Externally there is on street parking and shared yard to the rear.