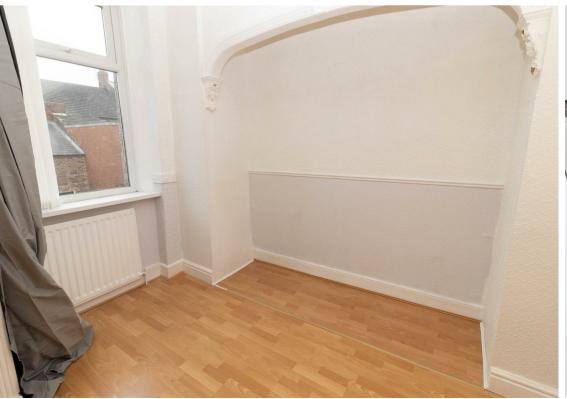

Briefly comprising; stairs to the first floor, spacious lounge dining room, two bedrooms; the main with built-in wardrobes, kitchen with wall and floor units providing ample storage and a modern shower room WC with under sink storage. The property further benefits from gas central heating and double glazing. Externally there is on street parking and shared yard to the rear.