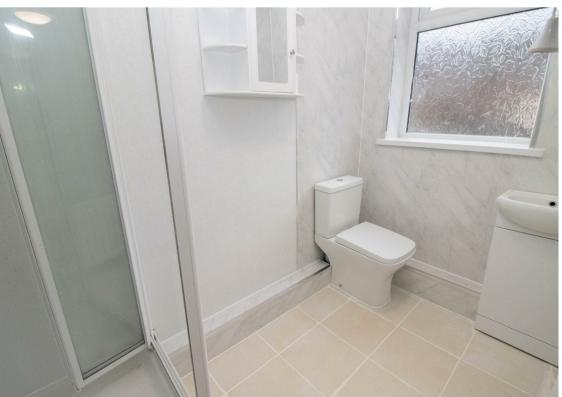

Briefly comprising; stairs to the first floor, spacious lounge dining room, two bedrooms; the main with built-in wardrobes, kitchen with wall and floor units providing ample storage and a modern shower room WC with under sink storage. The property further benefits from gas central heating and double glazing. Externally there is on street parking and shared yard to the rear.