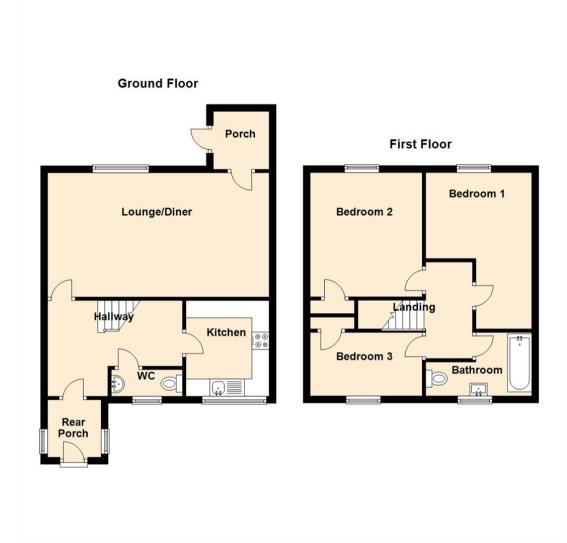

Internally the property briefly comprises to the ground floor:spacious entrance porch, lounge dining room, inner hallway, door
to rear porch, downstairs WC and a modern fitted kitchen with a
range of units providing ample storage space, along with an
integrated oven and hob. To the first floor there are three goodsized bedrooms; two with built-in wardrobes and there is a
modern family bathroom WC with shower over the L-shaped bath
and under sink storage. The property further benefits from gas
central heating and double glazing. Externally there are gardens
to both the front and rear with outhouse storage and an attached
garage.

www.janforsterestates.com

Lounge Dining Room 11'8" x 20'10" (3.57 x 6.36)

Kitchen 8'9" x 10'4" (2.69 x 3.15)

Bedroom One 15'0" x 10'0" (4.58 x 3.06)

Bedroom Two 10'6" x 11'10" (3.22 x 3.62)

Bedroom Three 11'7" x 5'11" (3.55 x 1.81)