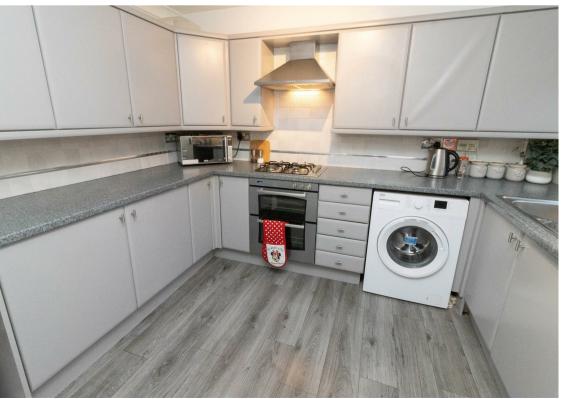

Internally the property briefly comprises to the ground floor:spacious entrance porch, lounge dining room, inner hallway, door
to rear porch, downstairs WC and a modern fitted kitchen with a
range of units providing ample storage space, along with an
integrated oven and hob. To the first floor there are three goodsized bedrooms; two with built-in wardrobes and there is a
modern family bathroom WC with shower over the L-shaped bath
and under sink storage. The property further benefits from gas
central heating and double glazing. Externally there are gardens
to both the front and rear with outhouse storage and an attached
garage.

www.janforsterestates.com

Lounge Dining Room 11'8" x 20'10" (3.57 x 6.36)

Kitchen 8'9" x 10'4" (2.69 x 3.15)

Bedroom One 15'0" x 10'0" (4.58 x 3.06)

Bedroom Two 10'6" x 11'10" (3.22 x 3.62)

Bedroom Three 11'7" x 5'11" (3.55 x 1.81)