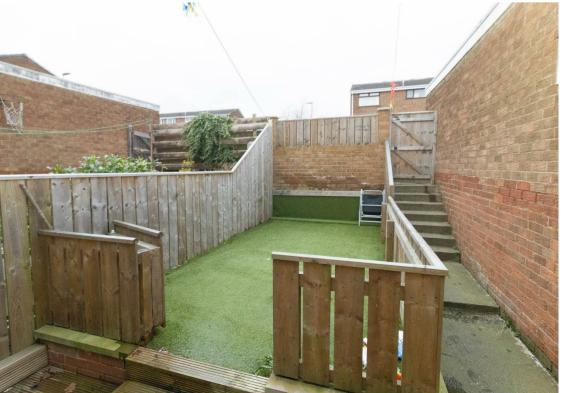

Internally the property briefly comprises to the ground floor:spacious entrance porch, lounge dining room, inner hallway, door
to rear porch, downstairs WC and a modern fitted kitchen with a
range of units providing ample storage space, along with an
integrated oven and hob. To the first floor there are three goodsized bedrooms; two with built-in wardrobes and there is a
modern family bathroom WC with shower over the L-shaped bath
and under sink storage. The property further benefits from gas
central heating and double glazing. Externally there are gardens
to both the front and rear with outhouse storage and an attached
garage.