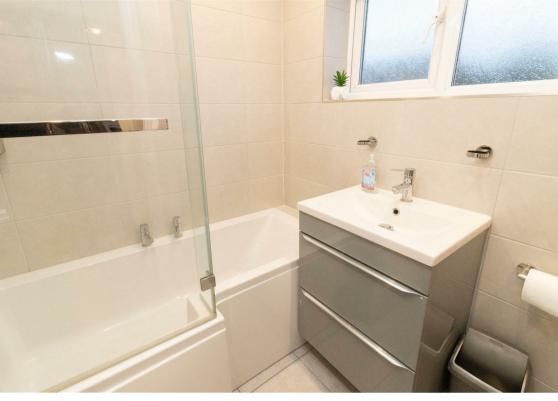

Internally the property briefly comprises to the ground floor:spacious entrance porch, lounge dining room, inner hallway, door
to rear porch, downstairs WC and a modern fitted kitchen with a
range of units providing ample storage space, along with an
integrated oven and hob. To the first floor there are three goodsized bedrooms; two with built-in wardrobes and there is a
modern family bathroom WC with shower over the L-shaped bath
and under sink storage. The property further benefits from gas
central heating and double glazing. Externally there are gardens
to both the front and rear with outhouse storage and an attached
garage.

www.janforsterestates.com

Lounge Dining Room 11'8" x 20'10" (3.57 x 6.36)

Kitchen 8'9" x 10'4" (2.69 x 3.15)

Bedroom One 15'0" x 10'0" (4.58 x 3.06)

Bedroom Two 10'6" x 11'10" (3.22 x 3.62)

Bedroom Three 11'7" x 5'11" (3.55 x 1.81)