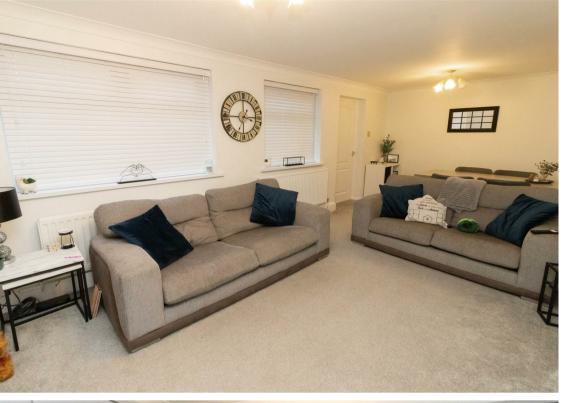

Internally the property briefly comprises to the ground floor:spacious entrance porch, lounge dining room, inner hallway, door
to rear porch, downstairs WC and a modern fitted kitchen with a
range of units providing ample storage space, along with an
integrated oven and hob. To the first floor there are three goodsized bedrooms; two with built-in wardrobes and there is a
modern family bathroom WC with shower over the L-shaped bath
and under sink storage. The property further benefits from gas
central heating and double glazing. Externally there are gardens
to both the front and rear with outhouse storage and an attached
garage.

www.janforsterestates.com

Lounge Dining Room 11'8" x 20'10" (3.57 x 6.36)

Kitchen 8'9" x 10'4" (2.69 x 3.15)

Bedroom One 15'0" x 10'0" (4.58 x 3.06)

Bedroom Two 10'6" x 11'10" (3.22 x 3.62)

Bedroom Three 11'7" x 5'11" (3.55 x 1.81)