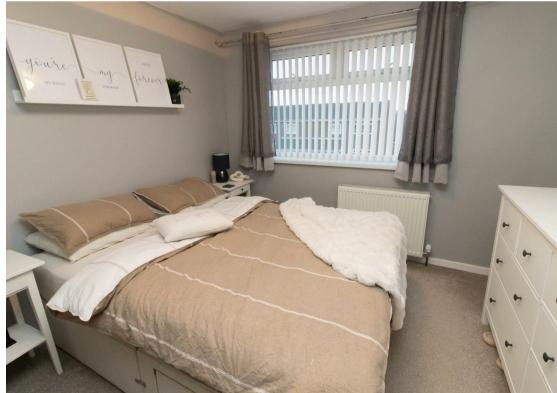

Internally the property briefly comprises to the ground floor:spacious entrance porch, lounge dining room, inner hallway, door
to rear porch, downstairs WC and a modern fitted kitchen with a
range of units providing ample storage space, along with an
integrated oven and hob. To the first floor there are three goodsized bedrooms; two with built-in wardrobes and there is a
modern family bathroom WC with shower over the L-shaped bath
and under sink storage. The property further benefits from gas
central heating and double glazing. Externally there are gardens
to both the front and rear with outhouse storage and an attached
garage.

www.janforsterestates.com

Lounge Dining Room 11'8" x 20'10" (3.57 x 6.36)

Kitchen 8'9" x 10'4" (2.69 x 3.15)

Bedroom One 15'0" x 10'0" (4.58 x 3.06)

Bedroom Two 10'6" x 11'10" (3.22 x 3.62)

Bedroom Three 11'7" x 5'11" (3.55 x 1.81)