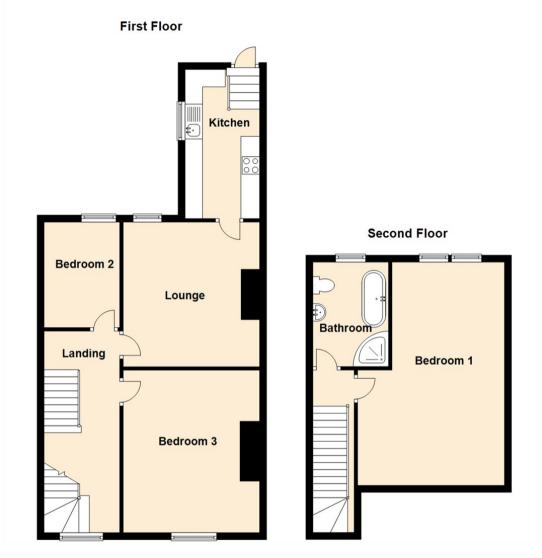

Internally the property briefly comprises:- stairs to the first floor, lounge, two bedrooms and kitchen. To the second floor is the main bedroom and the family bathroom WC. The property further benefits from gas central heating and double glazing. Externally there is a private yard to the rear.

Lounge 13'4" x 12'9" (4.08 x 3.90)

Kitchen 13'11" x 6'10" (4.25 x 2.10)

Bedroom One 23'8" x 14'2" (7.22 x 4.32)

Bedroom Two 15'1" x 12'8" (4.61 x 3.87)

Bedroom Three 15'1" x 12'8" (4.61 x 3.87)

 Gosforth
 0191 236 2070