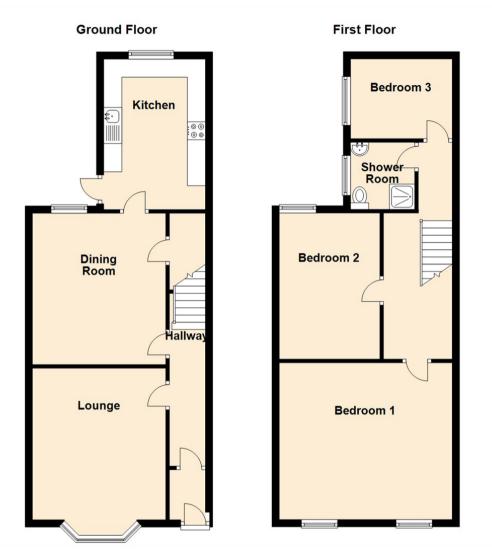

The property is offered for sale with the benefit of no upper chain and briefly comprises to the ground floor; entrance vestibule, hallway, spacious lounge with feature bay window and fireplace, dining room and a modern kitchen with integrated oven and hob and wall and a range of floor and wall units providing ample storage space. To the first floor there are three bedrooms and a shower room. The property benefits from gas central heating and double glazing.

Externally there is a garden to the front and yard to the rear with up and over garage door.

For more information please call our Gateshead office on 0191 487 0800.

Lounge 13'11" x 12'1" (4.25 x 3.69) Dining Room 12'1" x 13'9" (3.69 x 4.21) Kitchen 13'8" x 9'0" (4.19 x 2.75) Bedroom One 14'2" x 15'8" (4.33 x 4.80) Bedroom Two 9'2" x 14'1" (2.80 x 4.30) Bedroom Three 7'0" x 8'11" (2.15 x 2.73)