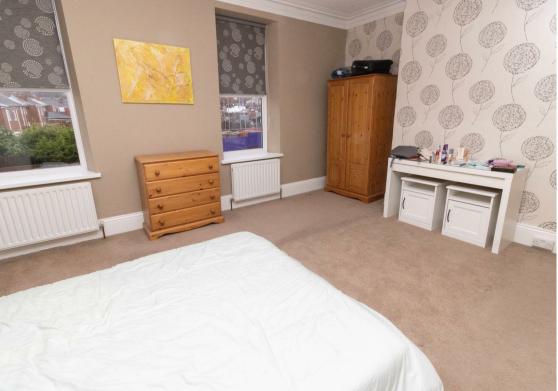

The property is offered for sale with the benefit of no upper chain and briefly comprises to the ground floor; entrance vestibule, hallway, spacious lounge with feature bay window and fireplace, dining room and a modern kitchen with integrated oven and hob and wall and a range of floor and wall units providing ample storage space. To the first floor there are three bedrooms and a shower room. The property benefits from gas central heating and double glazing.

Lounge 13'11" x 12'1" (4.25 x 3.69) Dining Room 12'1" x 13'9" (3.69 x 4.21) Kitchen 13'8" x 9'0" (4.19 x 2.75) Bedroom One 14'2" x 15'8" (4.33 x 4.80) Bedroom Two 9'2" x 14'1" (2.80 x 4.30) Bedroom Three 7'0" x 8'11" (2.15 x 2.73)