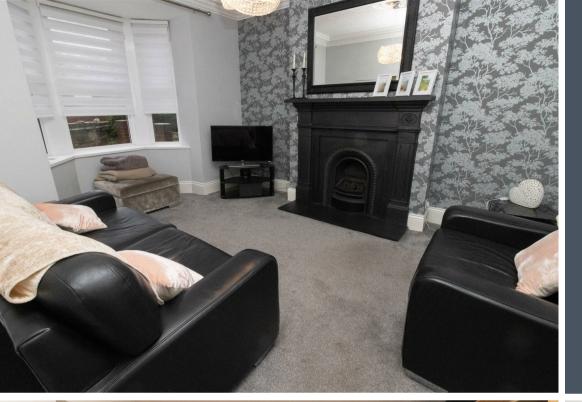

The property is offered for sale with the benefit of no upper chain and briefly comprises to the ground floor; entrance vestibule, hallway, spacious lounge with feature bay window and fireplace, dining room and a modern kitchen with integrated oven and hob and wall and a range of floor and wall units providing ample storage space. To the first floor there are three bedrooms and a shower room. The property benefits from gas central heating and double glazing.

Lounge 13'11" x 12'1" (4.25 x 3.69) Dining Room 12'1" x 13'9" (3.69 x 4.21) Kitchen 13'8" x 9'0" (4.19 x 2.75) Bedroom One 14'2" x 15'8" (4.33 x 4.80) Bedroom Two 9'2" x 14'1" (2.80 x 4.30) Bedroom Three 7'0" x 8'11" (2.15 x 2.73)