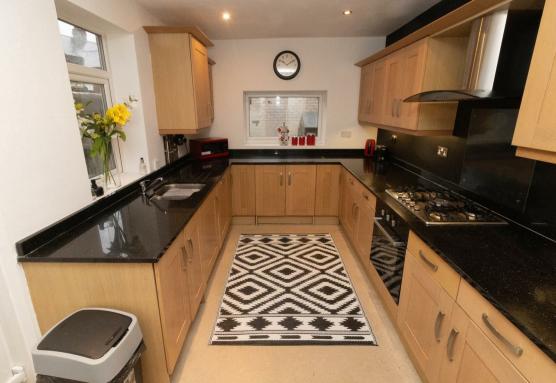

The property is offered for sale with the benefit of no upper chain and briefly comprises to the ground floor; entrance vestibule, hallway, spacious lounge with feature bay window and fireplace, dining room and a modern kitchen with integrated oven and hob and wall and a range of floor and wall units providing ample storage space. To the first floor there are three bedrooms and a shower room. The property benefits from gas central heating and double glazing.

Lounge 13'11" x 12'1" (4.25 x 3.69) Dining Room 12'1" x 13'9" (3.69 x 4.21) Kitchen 13'8" x 9'0" (4.19 x 2.75) Bedroom One 14'2" x 15'8" (4.33 x 4.80) Bedroom Two 9'2" x 14'1" (2.80 x 4.30) Bedroom Three 7'0" x 8'11" (2.15 x 2.73)