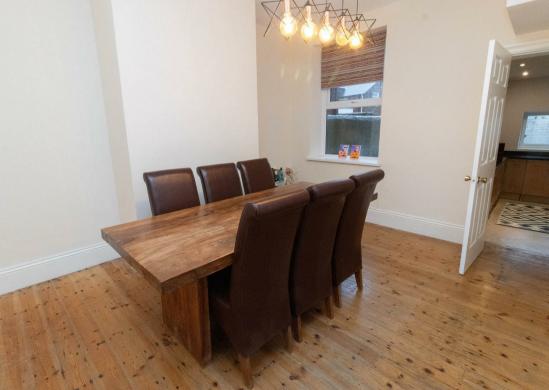

The property is offered for sale with the benefit of no upper chain and briefly comprises to the ground floor; entrance vestibule, hallway, spacious lounge with feature bay window and fireplace, dining room and a modern kitchen with integrated oven and hob and wall and a range of floor and wall units providing ample storage space. To the first floor there are three bedrooms and a shower room. The property benefits from gas central heating and double glazing.

Lounge 13'11" x 12'1" (4.25 x 3.69) Dining Room 12'1" x 13'9" (3.69 x 4.21) Kitchen 13'8" x 9'0" (4.19 x 2.75) Bedroom One 14'2" x 15'8" (4.33 x 4.80) Bedroom Two 9'2" x 14'1" (2.80 x 4.30) Bedroom Three 7'0" x 8'11" (2.15 x 2.73)