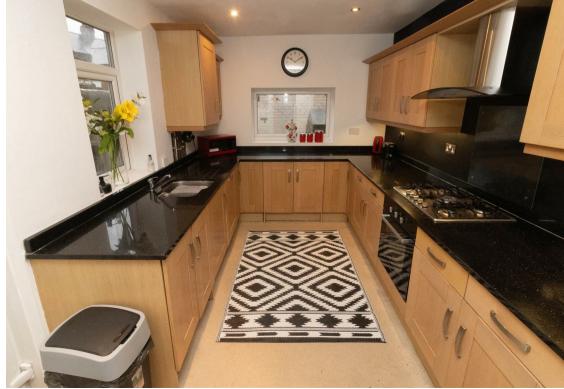

The property is offered for sale with the benefit of no upper chain and briefly comprises to the ground floor; entrance vestibule, hallway, spacious lounge with feature bay window and fireplace, dining room and a modern kitchen with integrated oven and hob and wall and a range of floor and wall units providing ample storage space. To the first floor there are three bedrooms and a shower room. The property benefits from gas central heating and double glazing.

www.janforsterestates.com

Lounge 13'11" x 12'1" (4.25 x 3.69)

Dining Room 12'1" x 13'9" (3.69 x 4.21)

Kitchen 13'8" x 9'0" (4.19 x 2.75)

Bedroom One 14'2" x 15'8" (4.33 x 4.80)

Bedroom Two 9'2" x 14'1" (2.80 x 4.30)