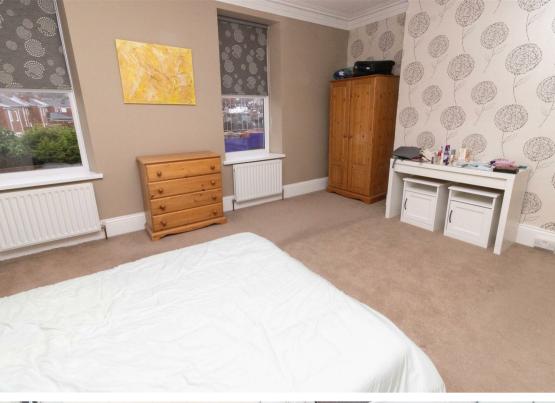

The property is offered for sale with the benefit of no upper chain and briefly comprises to the ground floor; entrance vestibule, hallway, spacious lounge with feature bay window and fireplace, dining room and a modern kitchen with integrated oven and hob and wall and a range of floor and wall units providing ample storage space. To the first floor there are three bedrooms and a shower room. The property benefits from gas central heating and double glazing.

www.janforsterestates.com

Lounge 13'11" x 12'1" (4.25 x 3.69)

Dining Room 12'1" x 13'9" (3.69 x 4.21)

Kitchen 13'8" x 9'0" (4.19 x 2.75)

Bedroom One 14'2" x 15'8" (4.33 x 4.80)

Bedroom Two 9'2" x 14'1" (2.80 x 4.30)