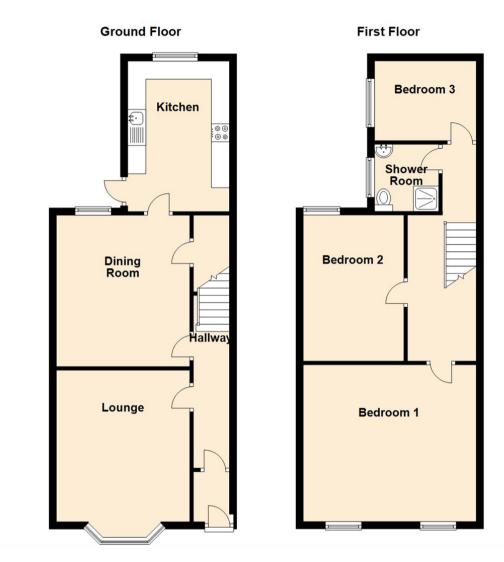

The property is offered for sale with the benefit of no upper chain and briefly comprises to the ground floor; entrance vestibule, hallway, spacious lounge with feature bay window and fireplace, dining room and a modern kitchen with integrated oven and hob and wall and a range of floor and wall units providing ample storage space. To the first floor there are three bedrooms and a shower room. The property benefits from gas central heating and double glazing.

www.janforsterestates.com

Lounge 13'11" x 12'1" (4.25 x 3.69)

Dining Room 12'1" x 13'9" (3.69 x 4.21)

Kitchen 13'8" x 9'0" (4.19 x 2.75)

Bedroom One 14'2" x 15'8" (4.33 x 4.80)

Bedroom Two 9'2" x 14'1" (2.80 x 4.30)

Bedroom Three 7'0" x 8'11" (2.15 x 2.73)

 Gosforth
 0191 236 2070

 Newcastle
 0191 284 4050

 High Heaton
 0191 270 1122

 Tynemouth
 0191 257 2000

 Low Fell
 0191 487 0800

 Property Management Centre
 0191 236 2680