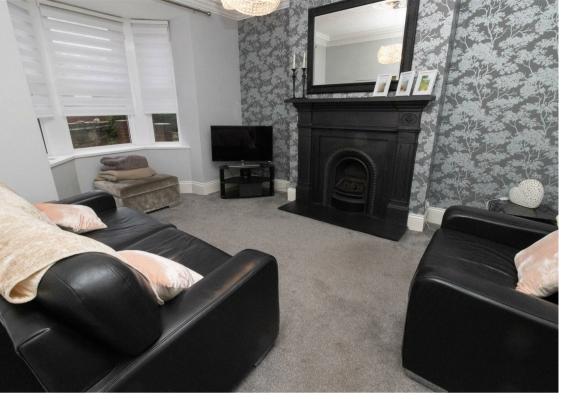

The property is offered for sale with the benefit of no upper chain and briefly comprises to the ground floor; entrance vestibule, hallway, spacious lounge with feature bay window and fireplace, dining room and a modern kitchen with integrated oven and hob and wall and a range of floor and wall units providing ample storage space. To the first floor there are three bedrooms and a shower room. The property benefits from gas central heating and double glazing.

www.janforsterestates.com

Lounge 13'11" x 12'1" (4.25 x 3.69)

Dining Room 12'1" x 13'9" (3.69 x 4.21)

Kitchen 13'8" x 9'0" (4.19 x 2.75)

Bedroom One 14'2" x 15'8" (4.33 x 4.80)

Bedroom Two 9'2" x 14'1" (2.80 x 4.30)