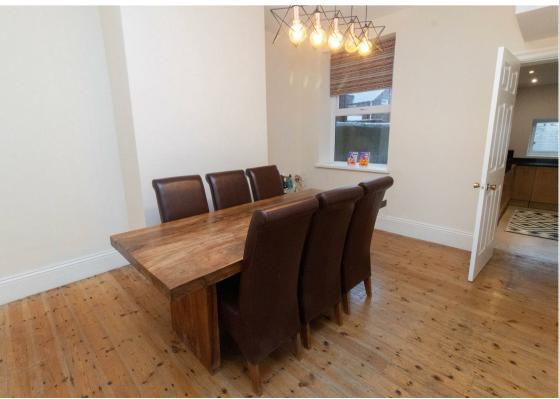

The property is offered for sale with the benefit of no upper chain and briefly comprises to the ground floor; entrance vestibule, hallway, spacious lounge with feature bay window and fireplace, dining room and a modern kitchen with integrated oven and hob and wall and a range of floor and wall units providing ample storage space. To the first floor there are three bedrooms and a shower room. The property benefits from gas central heating and double glazing.

www.janforsterestates.com

Lounge 13'11" x 12'1" (4.25 x 3.69)

Dining Room 12'1" x 13'9" (3.69 x 4.21)

Kitchen 13'8" x 9'0" (4.19 x 2.75)

Bedroom One 14'2" x 15'8" (4.33 x 4.80)

Bedroom Two 9'2" x 14'1" (2.80 x 4.30)