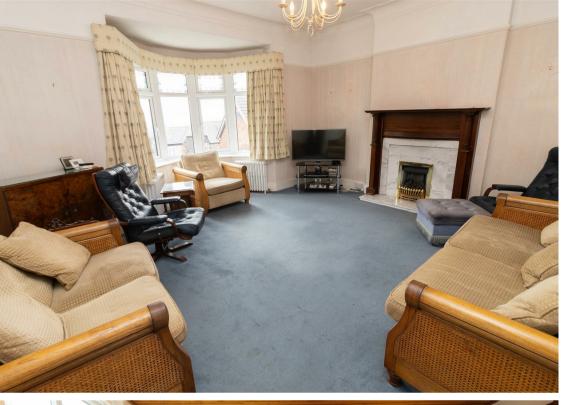

The property will appeal to a variety of buyers and briefly comprises to the ground floor; entrance porch, hallway, bright and airy lounge with bay window and views, dining room with bay window and views, spacious kitchen, utility area, downstairs WC, two further reception rooms and a conservatory. To The first floor there are four bedrooms, a bathroom and separate WC. The property benefits from gas central heating and part double glazing. Externally there are generous and well stocked gardens to both the front and rear along with a driveway leading to a double garage.

www.janforsterestates.com

Lounge 14'2" x 16'4" (4.32 x 4.99)

Dining Room 14'7" x 14'9" (4.47 x 4.51)

Kitchen 11'3" x 12'4" (3.45 x 3.78)

Utility Room 8'4" x 6'3" (2.56 x 1.91)

Reception One 15'10" x 8'0" (4.84 x 2.46)