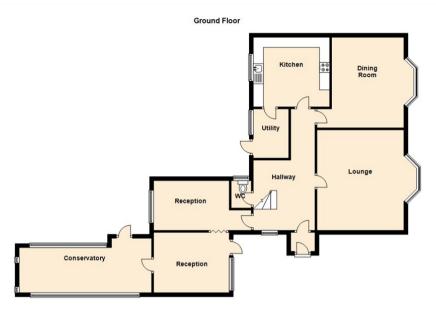

The property will appeal to a variety of buyers and briefly comprises to the ground floor; entrance porch, hallway, bright and airy lounge with bay window and views, dining room with bay window and views, spacious kitchen, utility area, downstairs WC, two further reception rooms and a conservatory. To The first floor there are four bedrooms, a bathroom and separate WC. The property benefits from gas central heating and part double glazing. Externally there are generous and well stocked gardens to both the front and rear along with a driveway leading to a double garage.

www.janforsterestates.com

Lounge 14'2" x 16'4" (4.32 x 4.99)

Dining Room 14'7" x 14'9" (4.47 x 4.51)

Kitchen 11'3" x 12'4" (3.45 x 3.78)

Utility Room 8'4" x 6'3" (2.56 x 1.91)

Reception One 15'10" x 8'0" (4.84 x 2.46)

Reception Two 9'9" x 12'4" (2.98 x 3.78)

Conservatory 21'11" x 7'1" (6.69 x 2.17)

Bedroom One 14'1" x 10'2" (4.31 x 3.11)

Bedroom Two 11'10" x 14'2" (3.63 x 4.33)

Bedroom Three 9'9" x 10'6" (2.98 x 3.22)

Bedroom Four 10'9" x 8'9" (3.28 x 2.67)