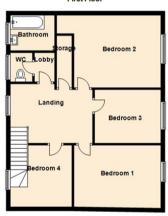

The property will appeal to a variety of buyers and briefly comprises to the ground floor; entrance porch, hallway, bright and airy lounge with bay window and views, dining room with bay window and views, spacious kitchen, utility area, downstairs WC, two further reception rooms and a conservatory. To The first floor there are four bedrooms, a bathroom and separate WC. The property benefits from gas central heating and part double glazing. Externally there are generous and well stocked gardens to both the front and rear along with a driveway leading to a double garage.

Reception Two 9'9" x 12'4" (2.98 x 3.78)

Conservatory 21'11" x 7'1" (6.69 x 2.17)

Bedroom One 14'1" x 10'2" (4.31 x 3.11)

Bedroom Two 11'10" x 14'2" (3.63 x 4.33)

Bedroom Three 9'9" x 10'6" (2.98 x 3.22)

Bedroom Four 10'9" x 8'9" (3.28 x 2.67)