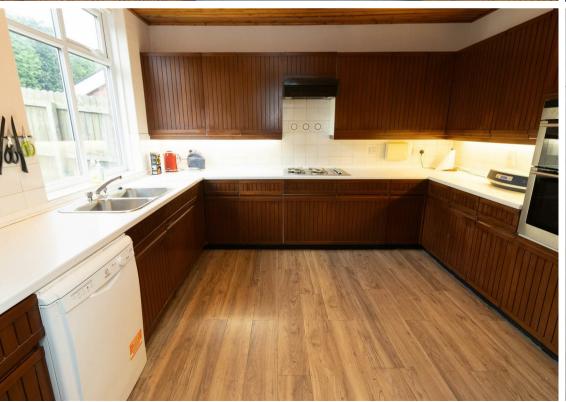

The property will appeal to a variety of buyers and briefly comprises to the ground floor; entrance porch, hallway, bright and airy lounge with bay window and views, dining room with bay window and views, spacious kitchen, utility area, downstairs WC, two further reception rooms and a conservatory. To The first floor there are four bedrooms, a bathroom and separate WC. The property benefits from gas central heating and part double glazing. Externally there are generous and well stocked gardens to both the front and rear along with a driveway leading to a double garage.

www.janforsterestates.com

Lounge 14'2" x 16'4" (4.32 x 4.99)

Dining Room 14'7" x 14'9" (4.47 x 4.51)

Kitchen 11'3" x 12'4" (3.45 x 3.78)

Utility Room 8'4" x 6'3" (2.56 x 1.91)

Reception One 15'10" x 8'0" (4.84 x 2.46)