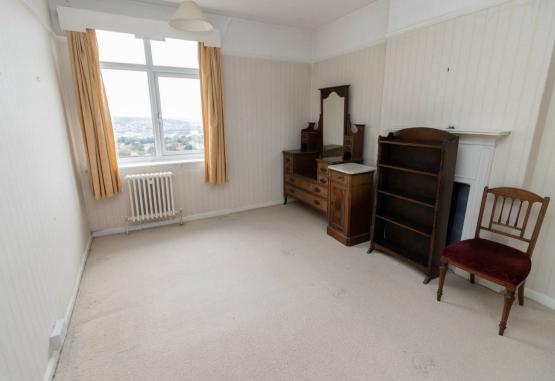

The property will appeal to a variety of buyers and briefly comprises to the ground floor; entrance porch, hallway, bright and airy lounge with bay window and views, dining room with bay window and views, spacious kitchen, utility area, downstairs WC, two further reception rooms and a conservatory. To The first floor there are four bedrooms, a bathroom and separate WC. The property benefits from gas central heating and part double glazing. Externally there are generous and well stocked gardens to both the front and rear along with a driveway leading to a double garage.

Reception Two 9'9" x 12'4" (2.98 x 3.78)

Conservatory 21'11" x 7'1" (6.69 x 2.17)

Bedroom One 14'1" x 10'2" (4.31 x 3.11)

Bedroom Two 11'10" x 14'2" (3.63 x 4.33)

Bedroom Three 9'9" x 10'6" (2.98 x 3.22)

Bedroom Four 10'9" x 8'9" (3.28 x 2.67)