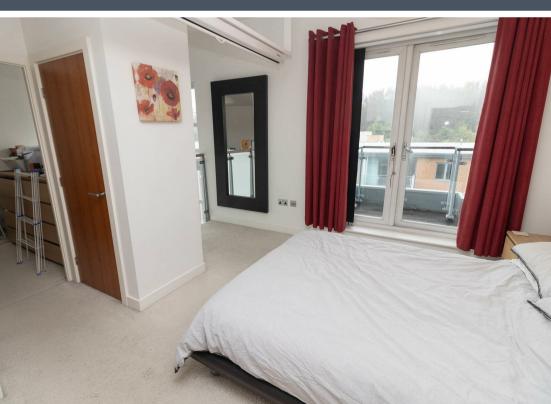

The property is accessed via a communal entrance and hallway and offers both lift and stair access. Internally the property briefly comprises; entrance hall with storage, fantastic open plan loungekitchen with fitted units and built-in appliances. This room is flooded with natural light via the the corner floor to ceiling widow, and there are French doors leading to a balcony from the lounge area, and also a Juliet balcony from the kitchen. To the first floor there is the main bedroom with mezzanine study area and French doors opening on to a balcony and there is a modern shower room with three piece suite. The property further benefits from electric heating, double glazing and allocated parking.