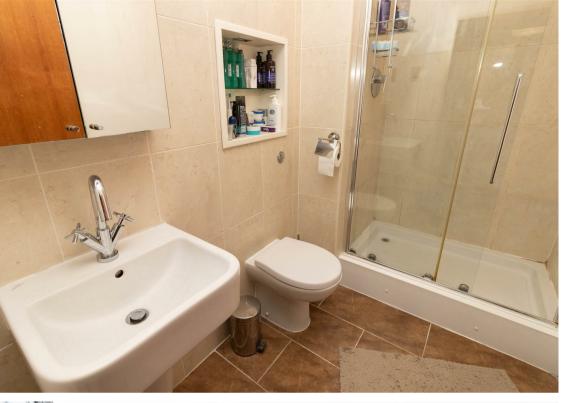

The property is accessed via a communal entrance and hallway and offers both lift and stair access. Internally the property briefly comprises; entrance hall with storage, fantastic open plan loungekitchen with fitted units and built-in appliances. This room is flooded with natural light via the the corner floor to ceiling widow, and there are French doors leading to a balcony from the lounge area, and also a Juliet balcony from the kitchen. To the first floor there is the main bedroom with mezzanine study area and French doors opening on to a balcony and there is a modern shower room with three piece suite. The property further benefits from electric heating, double glazing and allocated parking.