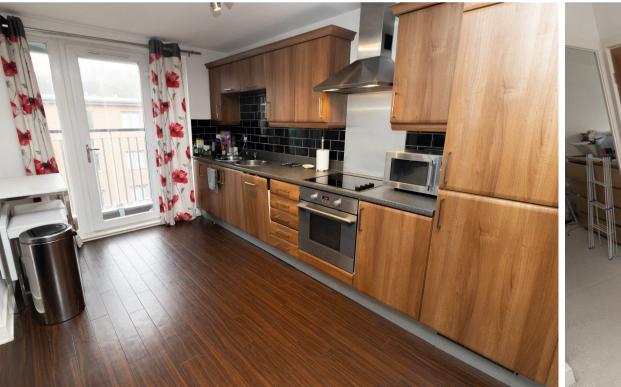

The property is accessed via a communal entrance and hallway and offers both lift and stair access. Internally the property briefly comprises; entrance hall with storage, fantastic open plan loungekitchen with fitted units and built-in appliances. This room is flooded with natural light via the the corner floor to ceiling widow, and there are French doors leading to a balcony from the lounge area, and also a Juliet balcony from the kitchen. To the first floor there is the main bedroom with mezzanine study area and French doors opening on to a balcony and there is a modern shower room with three piece suite. The property further benefits from electric heating, double glazing and allocated parking.