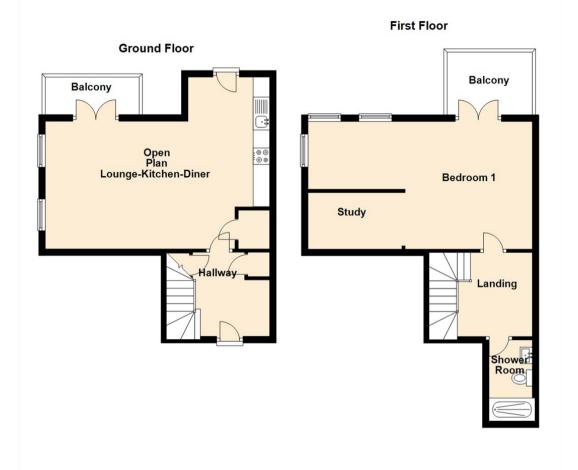

The property is accessed via a communal entrance and hallway and offers both lift and stair access. Internally the property briefly comprises; entrance hall with storage, fantastic open plan loungekitchen with fitted units and built-in appliances. This room is flooded with natural light via the the corner floor to ceiling widow, and there are French doors leading to a balcony from the lounge area, and also a Juliet balcony from the kitchen. To the first floor there is the main bedroom with mezzanine study area and French doors opening on to a balcony and there is a modern shower room with three piece suite. The property further benefits from electric heating, double glazing and allocated parking.

## Tenure

The agent understands the property to be leasehold. However, this should be confirmed with a licenced legal representative.

Council Tax band \*C\*.

Lounge/Kitchen 17'1" x 22'4" (5.21 x 6.83) Bedroom 11'7" x 22'3" (3.55 x 6.79)