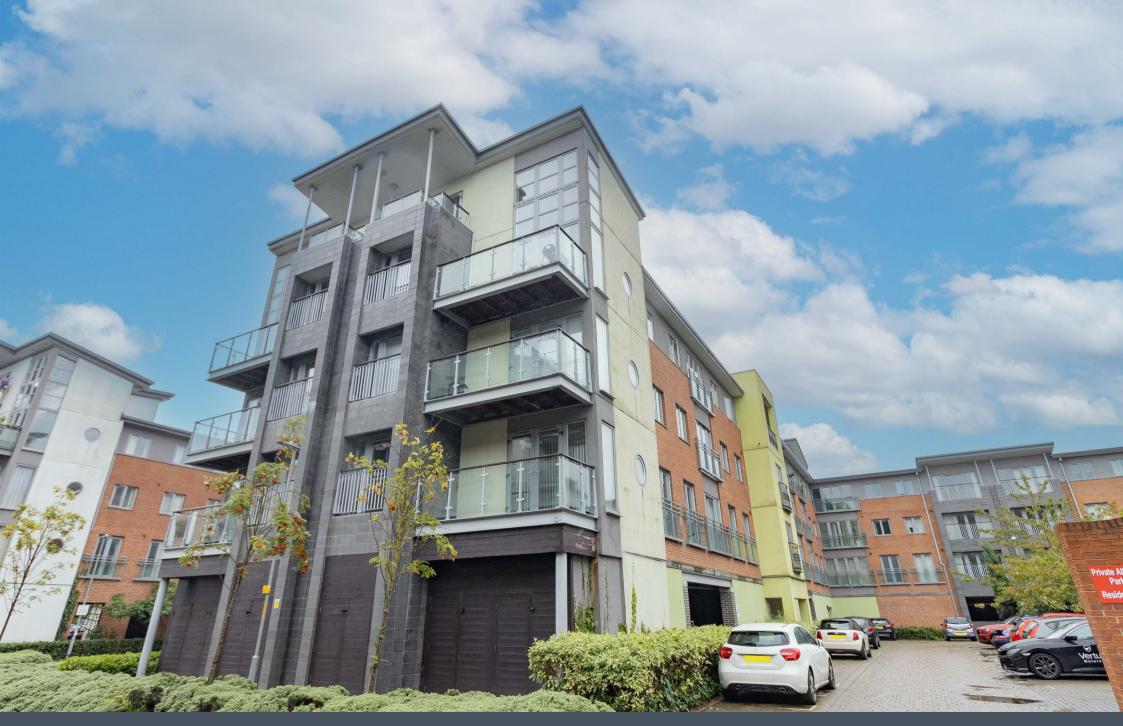

## **Jan Forster**

Colombo Square | Worsdell Drive | Gateshead | NE8 2DF Offers In The Region Of £125,000

- Popular Location
- Third Floor
- 2 Balconies & Juilet Balcony
- Electric Heating
- Council Tax Band \*C\*

The property is accessed via a communal entrance and hallway and offers both lift and stair access. Internally the property briefly comprises; entrance hall with storage, fantastic open plan loungekitchen with fitted units and built-in appliances. This room is flooded with natural light via the the corner floor to ceiling widow, and there are French doors leading to a balcony from the lounge area, and also a Juliet balcony from the kitchen. To the first floor there is the main bedroom with mezzanine study area and French doors opening on to a balcony and there is a modern shower room with three piece suite. The property further benefits from electric heating, double glazing and allocated parking.