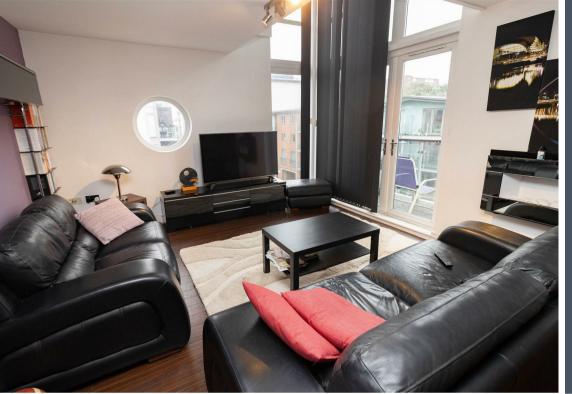

The property is accessed via a communal entrance and hallway and offers both lift and stair access. Internally the property briefly comprises; entrance hall with storage, fantastic open plan loungekitchen with fitted units and built-in appliances. This room is flooded with natural light via the the corner floor to ceiling widow, and there are French doors leading to a balcony from the lounge area, and also a Juliet balcony from the kitchen. To the first floor there is the main bedroom with mezzanine study area and French doors opening on to a balcony and there is a modern shower room with three piece suite. The property further benefits from electric heating, double glazing and allocated parking.