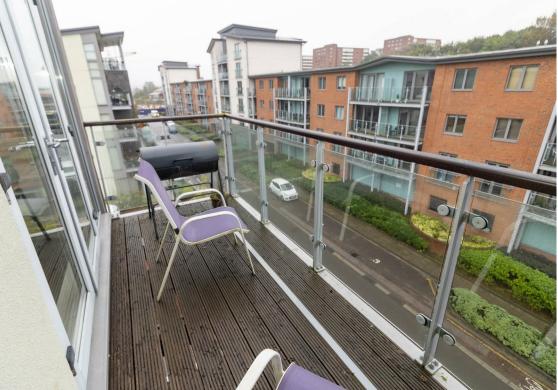

The property is accessed via a communal entrance and hallway and offers both lift and stair access. Internally the property briefly comprises; entrance hall with storage, fantastic open plan loungekitchen with fitted units and built-in appliances. This room is flooded with natural light via the the corner floor to ceiling widow, and there are French doors leading to a balcony from the lounge area, and also a Juliet balcony from the kitchen. To the first floor there is the main bedroom with mezzanine study area and French doors opening on to a balcony and there is a modern shower room with three piece suite. The property further benefits from electric heating, double glazing and allocated parking.