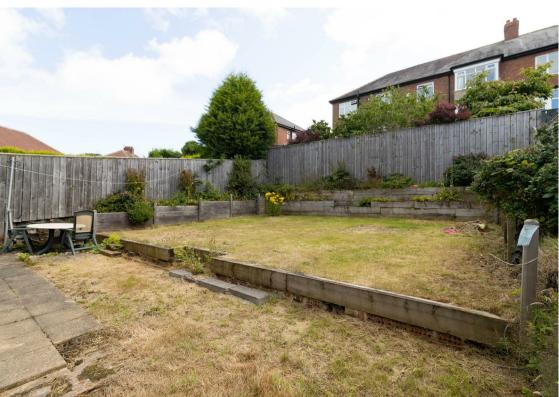

Internally the property briefly comprises to the ground floor:entrance porch, spacious hallway, bright and airy lounge with bay
window, dining room with French doors leading to the rear
garden, kitchen with fitted wall and floor units, utility room and a
downstairs WC. To the first floor there are three double bedrooms
and a modern four piece family bathroom. The property further
benefits from gas central heating and double glazing. Externally
there are gardens to the front and rear and a driveway leading to
the storage area accessed via a garage door.