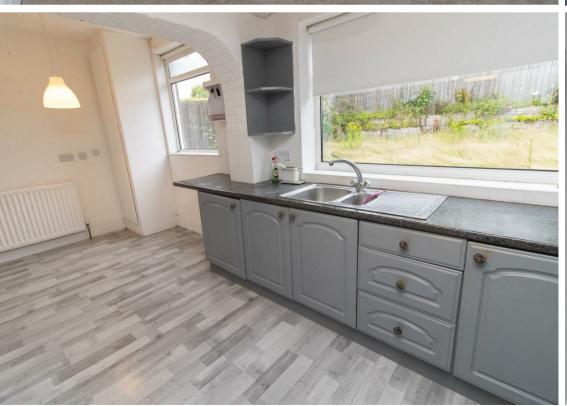

Internally the property briefly comprises to the ground floor:entrance porch, spacious hallway, bright and airy lounge with bay
window, dining room with French doors leading to the rear
garden, kitchen with fitted wall and floor units, utility room and a
downstairs WC. To the first floor there are three double bedrooms
and a modern four piece family bathroom. The property further
benefits from gas central heating and double glazing. Externally
there are gardens to the front and rear and a driveway leading to
the storage area accessed via a garage door.

www.janforsterestates.com

Lounge 12'5" x 12'10" (3.81 x 3.93)

Dining Room 11'5" x 12'6" (3.48 x 3.82)

Kitchen 8'11" x 18'2" (2.74 x 5.54)

Utility Room 6'1" x 9'11" (1.87 x 3.03)

Bedroom One 12'10" x 11'6" (3.92 x 3.51)