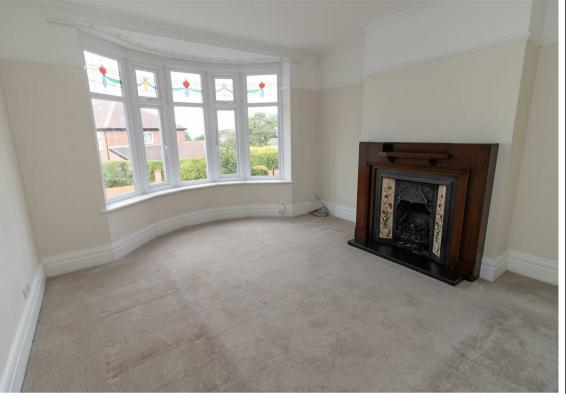

Internally the property briefly comprises to the ground floor:entrance porch, spacious hallway, bright and airy lounge with bay
window, dining room with French doors leading to the rear
garden, kitchen with fitted wall and floor units, utility room and a
downstairs WC. To the first floor there are three double bedrooms
and a modern four piece family bathroom. The property further
benefits from gas central heating and double glazing. Externally
there are gardens to the front and rear and a driveway leading to
the storage area accessed via a garage door.

www.janforsterestates.com

Lounge 12'5" x 12'10" (3.81 x 3.93)

Dining Room 11'5" x 12'6" (3.48 x 3.82)

Kitchen 8'11" x 18'2" (2.74 x 5.54)

Utility Room 6'1" x 9'11" (1.87 x 3.03)

Bedroom One 12'10" x 11'6" (3.92 x 3.51)