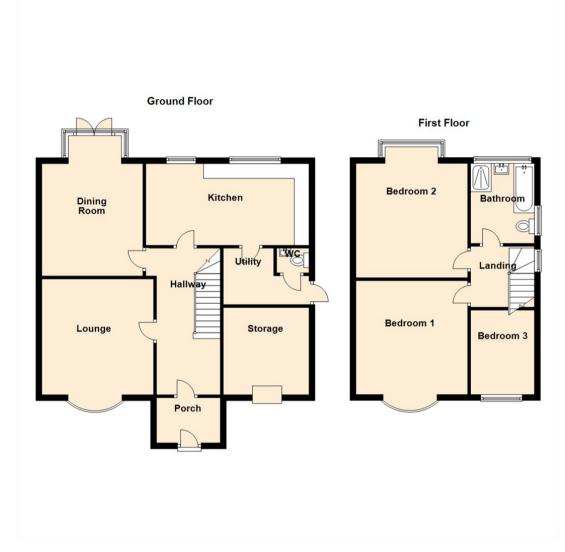

Internally the property briefly comprises to the ground floor:entrance porch, spacious hallway, bright and airy lounge with bay
window, dining room with French doors leading to the rear
garden, kitchen with fitted wall and floor units, utility room and a
downstairs WC. To the first floor there are three double bedrooms
and a modern four piece family bathroom. The property further
benefits from gas central heating and double glazing. Externally
there are gardens to the front and rear and a driveway leading to
the storage area accessed via a garage door.

www.janforsterestates.com

Lounge 12'5" x 12'10" (3.81 x 3.93)

Dining Room 11'5" x 12'6" (3.48 x 3.82)

Kitchen 8'11" x 18'2" (2.74 x 5.54)

Utility Room 6'1" x 9'11" (1.87 x 3.03)

Bedroom One 12'10" x 11'6" (3.92 x 3.51)

Bedroom Two 11'6" x 12'7" (3.51 x 3.86)

Bedroom Three 8'0" x 9'4" (2.45 x 2.85)

 Gosforth
 0191 236 2070

 Newcastle
 0191 284 4050

 High Heaton
 0191 270 1122

 Tynemouth
 0191 257 2000

 Low Fell
 0191 487 0800