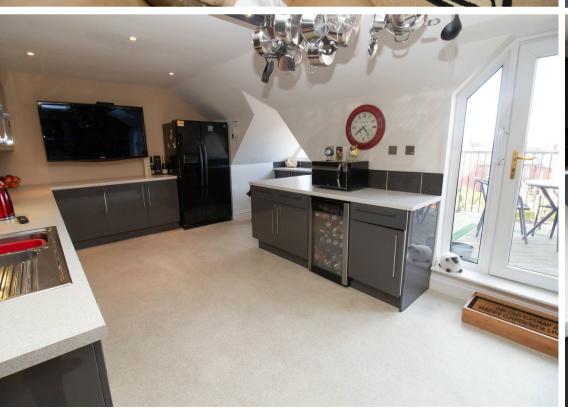

Internally the property briefly comprises:- communal entrance with private lift access to the entrance vestibule, entrance hallway, double doors opening to an impressive lounge/diner with a bay window, log burner, and striking feature spotlight ceiling, and a contemporary kitchen with fitted units, some integrated appliances, and door out to the balcony. There are three double bedrooms; all with feature bay windows and the main with fitted wardrobes and a spacious modern en-suite facility. There is also a lavish bathroom with a free-standing bath and Velux windows. The property benefits from electric heating and double glazing. Externally there are communal gardens and allocated parking.

Lounge 19'5" x 23'11" (5.92 x 7.29)

Kitchen 20'10" x 10'4" (6.37 x 3.16)

Bedroom One 14'6" x 19'0" (4.42 x 5.80)

Bedroom Two 10'7" x 11'8" (3.25 x 3.58)

Bedroom Three 9'1" x 13'5" (2.77 x 4.10)

Covid-19 Viewing Guidelines