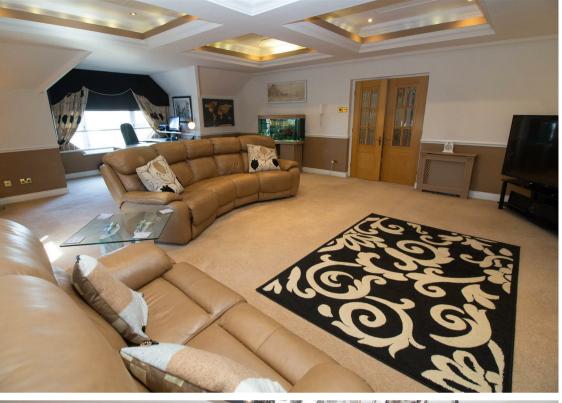

Internally the property briefly comprises:- communal entrance with private lift access to the entrance vestibule, entrance hallway, double doors opening to an impressive lounge/diner with a bay window, log burner, and striking feature spotlight ceiling, and a contemporary kitchen with fitted units, some integrated appliances, and door out to the balcony. There are three double bedrooms; all with feature bay windows and the main with fitted wardrobes and a spacious modern en-suite facility. There is also a lavish bathroom with a free-standing bath and Velux windows. The property benefits from electric heating and double glazing. Externally there are communal gardens and allocated parking.

Lounge 19'5" x 23'11" (5.92 x 7.29)

Kitchen 20'10" x 10'4" (6.37 x 3.16)

Bedroom One 14'6" x 19'0" (4.42 x 5.80)

Bedroom Two 10'7" x 11'8" (3.25 x 3.58)

Bedroom Three 9'1" x 13'5" (2.77 x 4.10)

Covid-19 Viewing Guidelines