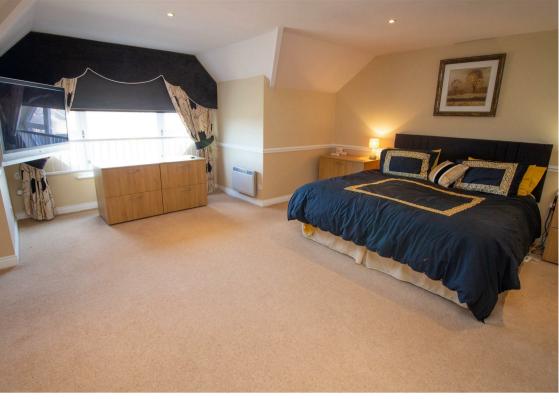

Internally the property briefly comprises:- communal entrance with private lift access to the entrance vestibule, entrance hallway, double doors opening to an impressive lounge/diner with a bay window, log burner, and striking feature spotlight ceiling, and a contemporary kitchen with fitted units, some integrated appliances, and door out to the balcony. There are three double bedrooms; all with feature bay windows and the main with fitted wardrobes and a spacious modern en-suite facility. There is also a lavish bathroom with a free-standing bath and Velux windows. The property benefits from electric heating and double glazing. Externally there are communal gardens and allocated parking.

Lounge 19'5" x 23'11" (5.92 x 7.29)

Kitchen 20'10" x 10'4" (6.37 x 3.16)

Bedroom One 14'6" x 19'0" (4.42 x 5.80)

Bedroom Two 10'7" x 11'8" (3.25 x 3.58)

Bedroom Three 9'1" x 13'5" (2.77 x 4.10)

Covid-19 Viewing Guidelines