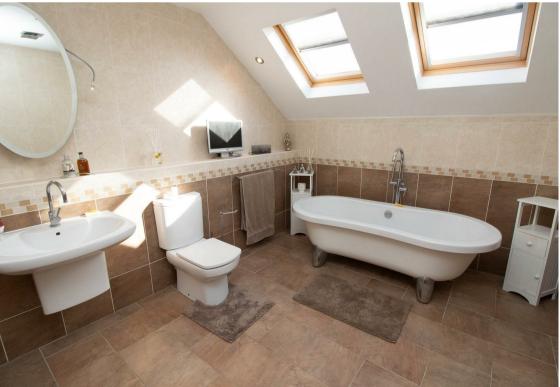

Internally the property briefly comprises:- communal entrance with private lift access to the entrance vestibule, entrance hallway, double doors opening to an impressive lounge/diner with a bay window, log burner, and striking feature spotlight ceiling, and a contemporary kitchen with fitted units, some integrated appliances, and door out to the balcony. There are three double bedrooms; all with feature bay windows and the main with fitted wardrobes and a spacious modern en-suite facility. There is also a lavish bathroom with a free-standing bath and Velux windows. The property benefits from electric heating and double glazing. Externally there are communal gardens and allocated parking.