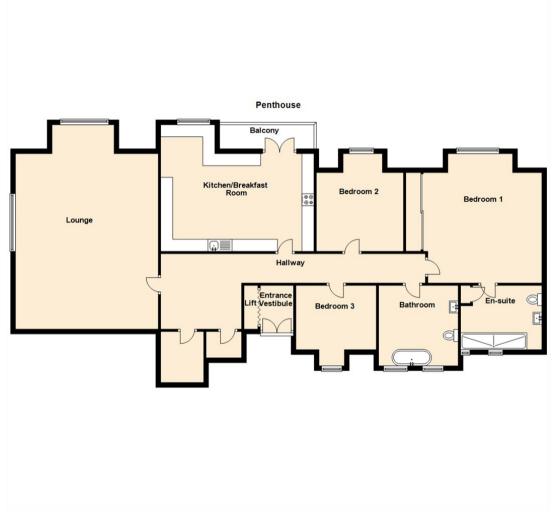

Internally the property briefly comprises:- communal entrance with private lift access to the entrance vestibule, entrance hallway, double doors opening to an impressive lounge/diner with a bay window, log burner, and striking feature spotlight ceiling, and a contemporary kitchen with fitted units, some integrated appliances, and door out to the balcony. There are three double bedrooms; all with feature bay windows and the main with fitted wardrobes and a spacious modern en-suite facility. There is also a lavish bathroom with a free-standing bath and Velux windows. The property benefits from electric heating and double glazing. Externally there are communal gardens and allocated parking.

Lounge 19'5" x 23'11" (5.92 x 7.29)

Kitchen 20'10" x 10'4" (6.37 x 3.16)

Bedroom One 14'6" x 19'0" (4.42 x 5.80)

Bedroom Two 10'7" x 11'8" (3.25 x 3.58)

Bedroom Three 9'1" x 13'5" (2.77 x 4.10)

Covid-19 Viewing Guidelines