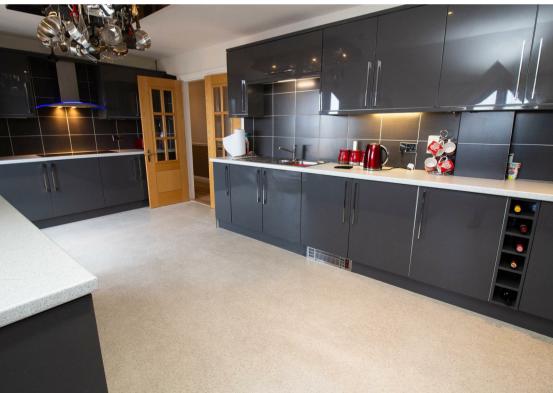

Internally the property briefly comprises:- communal entrance with private lift access to the entrance vestibule, entrance hallway, double doors opening to an impressive lounge/diner with a bay window, log burner, and striking feature spotlight ceiling, and a contemporary kitchen with fitted units, some integrated appliances, and door out to the balcony. There are three double bedrooms; all with feature bay windows and the main with fitted wardrobes and a spacious modern en-suite facility. There is also a lavish bathroom with a free-standing bath and Velux windows. The property benefits from electric heating and double glazing. Externally there are communal gardens and allocated parking.

Lounge 19'5" x 23'11" (5.92 x 7.29)

Kitchen 20'10" x 10'4" (6.37 x 3.16)

Bedroom One 14'6" x 19'0" (4.42 x 5.80)

Bedroom Two 10'7" x 11'8" (3.25 x 3.58)

Bedroom Three 9'1" x 13'5" (2.77 x 4.10)

Covid-19 Viewing Guidelines