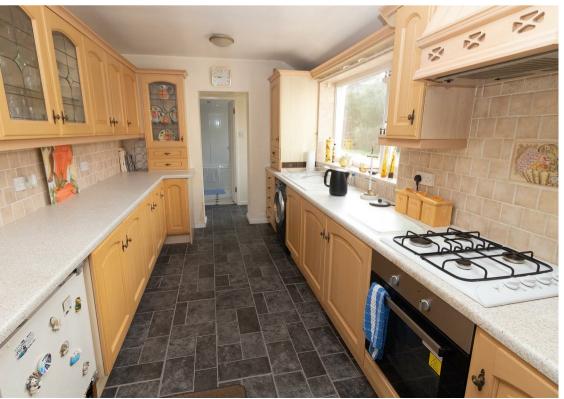

The home briefly comprises; hallway, lounge with a separate dining room, two double bedrooms, kitchen and a three piece family bathroom. Externally, there is a well-kept garden to the front with a driveway providing off-street parking, and a generous rear garden with paved and lawned areas. The property also benefits from gas central heating and double glazing.

Hallway 16'2" x 3'11" (4.94 x 1.20)

Lounge 13'5" x 12'9" (4.10 x 3.91)

Dining Room 13'1" x 12'5" (4.00 x 3.81)

Kitchen 13'10" x 8'3" (4.23 x 2.54)

Bedroom One 12'0" x 12'5" (3.67 x 3.81)

Bedroom Two 9'4" x 12'10" (2.87 x 3.92)