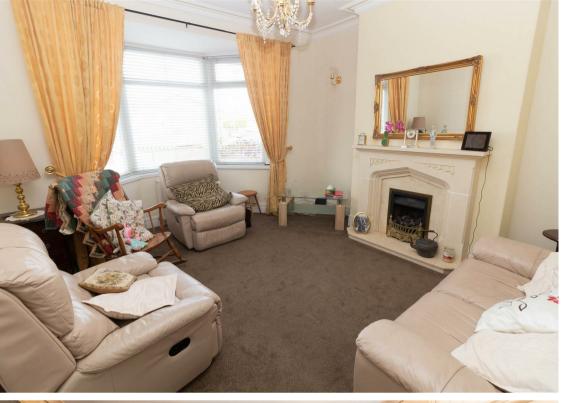

The home briefly comprises; hallway, lounge with a separate dining room, two double bedrooms, kitchen and a three piece family bathroom. Externally, there is a well-kept garden to the front with a driveway providing off-street parking, and a generous rear garden with paved and lawned areas. The property also benefits from gas central heating and double glazing.

Hallway 16'2" x 3'11" (4.94 x 1.20)

Lounge 13'5" x 12'9" (4.10 x 3.91)

Dining Room 13'1" x 12'5" (4.00 x 3.81)

Kitchen 13'10" x 8'3" (4.23 x 2.54)

Bedroom One 12'0" x 12'5" (3.67 x 3.81)

Bedroom Two 9'4" x 12'10" (2.87 x 3.92)