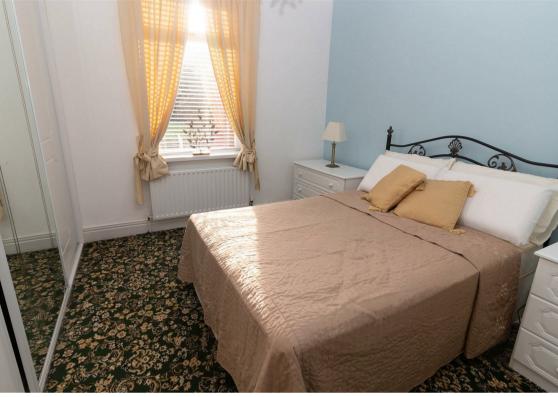

The home briefly comprises; hallway, lounge with a separate dining room, two double bedrooms, kitchen and a three piece family bathroom. Externally, there is a well-kept garden to the front with a driveway providing off-street parking, and a generous rear garden with paved and lawned areas. The property also benefits from gas central heating and double glazing.

Hallway 16'2" x 3'11" (4.94 x 1.20)

Lounge 13'5" x 12'9" (4.10 x 3.91)

Dining Room 13'1" x 12'5" (4.00 x 3.81)

Kitchen 13'10" x 8'3" (4.23 x 2.54)

Bedroom One 12'0" x 12'5" (3.67 x 3.81)

Bedroom Two 9'4" x 12'10" (2.87 x 3.92)