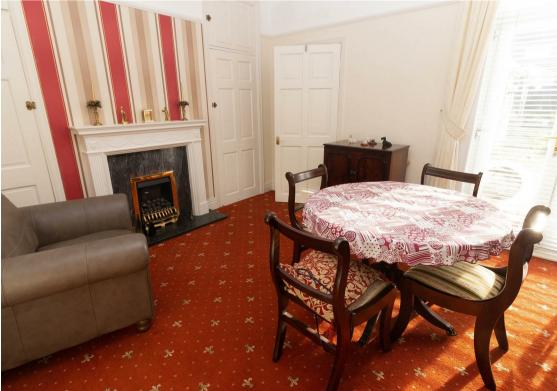

The home briefly comprises; hallway, lounge with a separate dining room, two double bedrooms, kitchen and a three piece family bathroom. Externally, there is a well-kept garden to the front with a driveway providing off-street parking, and a generous rear garden with paved and lawned areas. The property also benefits from gas central heating and double glazing.

Hallway 16'2" x 3'11" (4.94 x 1.20)

Lounge 13'5" x 12'9" (4.10 x 3.91)

Dining Room 13'1" x 12'5" (4.00 x 3.81)

Kitchen 13'10" x 8'3" (4.23 x 2.54)

Bedroom One 12'0" x 12'5" (3.67 x 3.81)

Bedroom Two 9'4" x 12'10" (2.87 x 3.92)